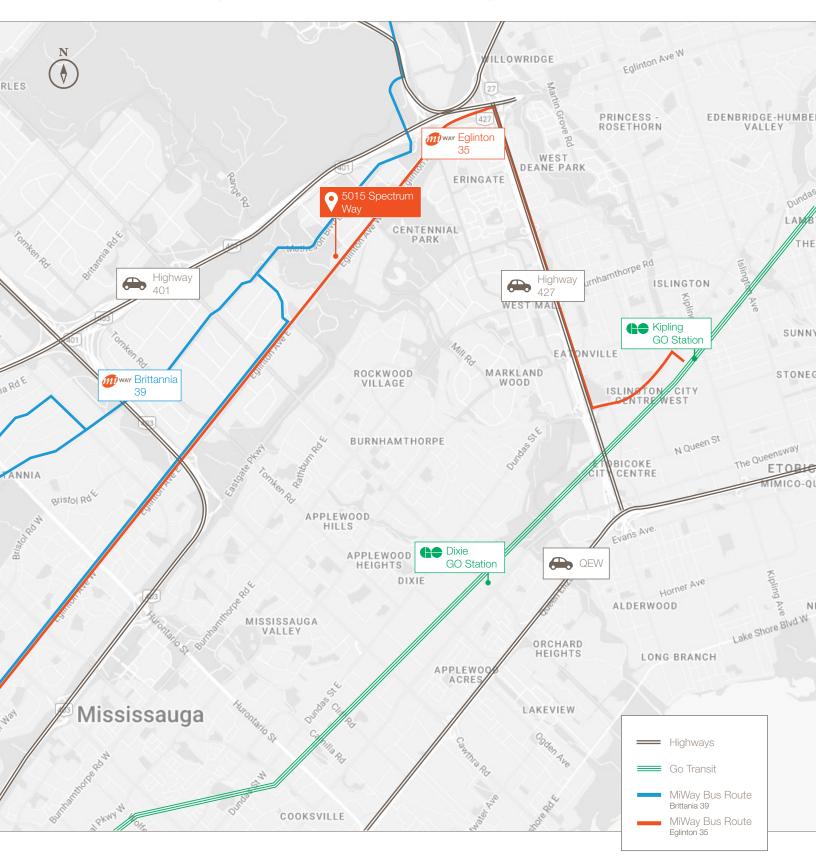

#### **Amenities**

- 1 Toronto Pearson International Airport
- 2 McDonald's
- 3 Hershey Canada Inc
- 4 Steve's NOFRILLS Etobicoke
- 5 Paratha Point Restaurant
- 6 Amma's Kitchen
- 7 Tim Hortons

- 8 LCBO
- 9 BarBQ Tonite Restaurant
- 10 Kerala Curry House
- 11 Longo's Ponytrail
- 12 Zauq Mississauga Halal Pakistani
- 13 Cloverdale Mall
- 14 Yaseen's Shawarma

- 15 Rockwood Mall
- 16 Lezzet Shawarma Falafel House
- 17 Starsky Fine Foods
- 18 CF Sherway Gardens
- 19 Dixie Outlet Mall

lennard.com