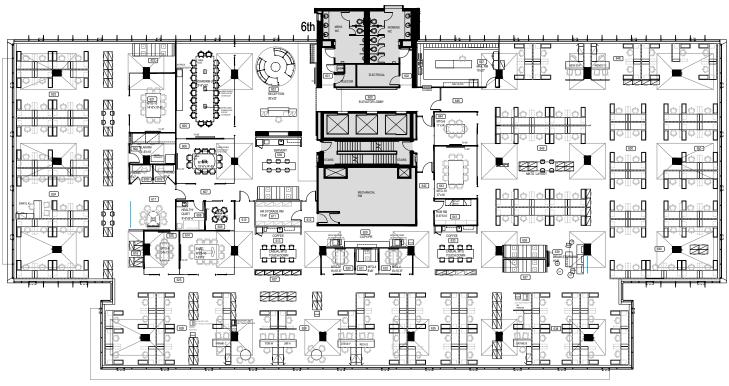

### Floor Plan

Full Floor • 25,366 SF

Floor plan is for illustrative purposes only and may not reflect the exact layout or dimensions. Actual features and specifications may vary.

A *bright* future for your business is right here.