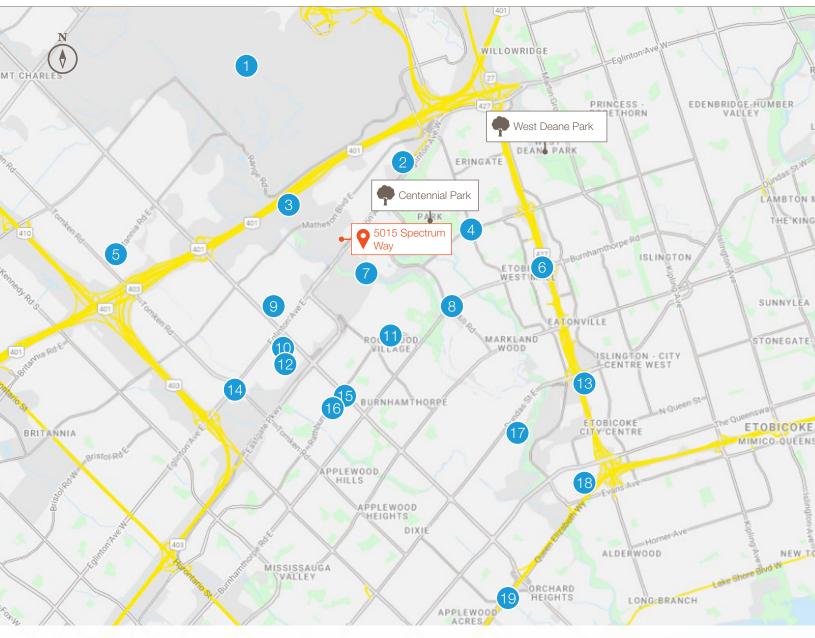

#### **Amenities**

- 1 Toronto Pearson International Airport
- 2 McDonald's
- 3 Hershey Canada Inc
- 4 Steve's NOFRILLS Etobicoke
- 5 Paratha Point Restaurant
- 6 Amma's Kitchen
- 7 Tim Hortons

- 8 LCBO
- 9 BarBQ Tonite Restaurant
- 10 Kerala Curry House
- 11 Longo's Ponytrail
- 12 Zauq Mississauga Halal Pakistani
- 13 Cloverdale Mall
- 14 Yaseen's Shawarma

- 15 Rockwood Mall
- 16 Lezzet Shawarma Falafel House
- 17 Starsky Fine Foods
- 18 CF Sherway Gardens
- 19 Dixie Outlet Mall

lennard.com