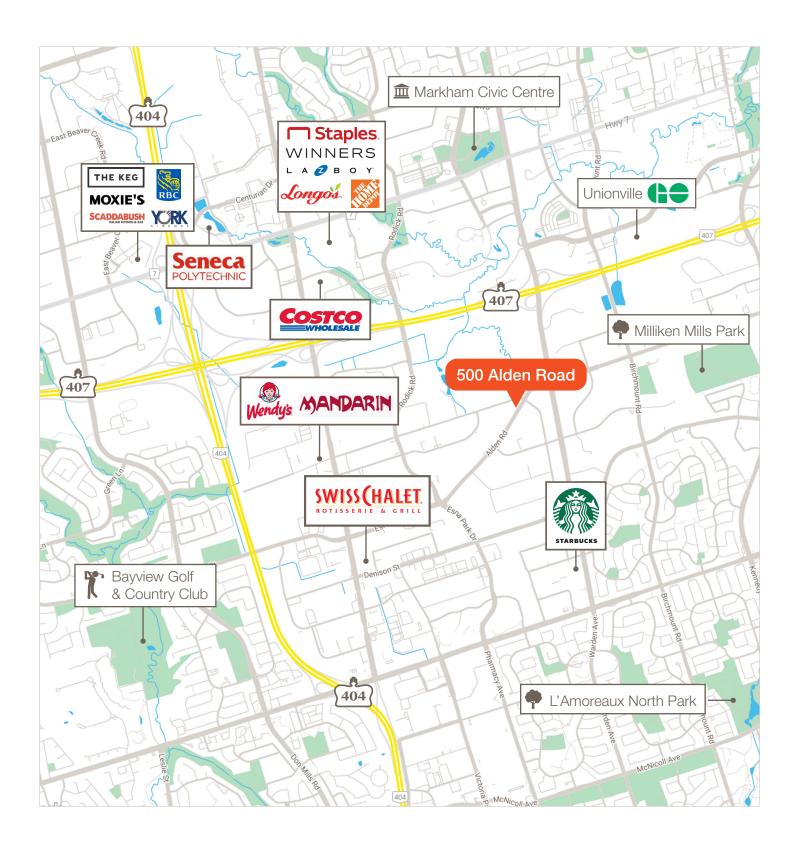

Outstanding Office Space Available in Markham



2,600 SF of newly-finished office space with lots of natural light. Ideal for small businesses.



Unit 215-217

2,600 SF



Net Rent

\$10.30 PSF

Additional Rent

\$11.85 PSF



Availability

30 Days or TBA



Listing Agent

Marty Atkins\*\*

Vice President 416.565.3455 matkins@lennard.com

\*\*Broker

## **Property Highlights**

- Unit may be divided, and other small units available speak to Listing Agent for additional details
- Newly-finished office space
- 8 offices
- Kitchenette in unit
- Elevator on the premises
- Close to public transportation and Highways 407, 404, 401 & DVP





### Floor Plan



# Amenities Map

















A *bright* future for your business is right here.

## **Lennard:**

Marty Atkins\*\*, Vice President 416.565.3455 matkins@lennard.com

201-60 Columbia Way, Markham 905.752.2220 lennard.com