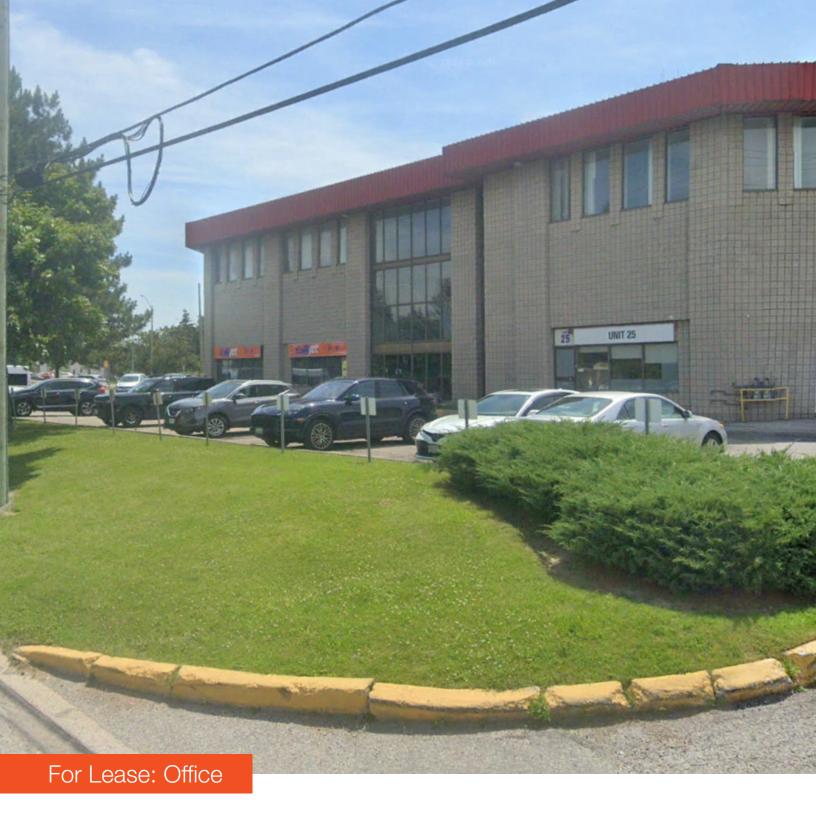

Outstanding Office Space Available in Markham

2,600 SF of newly-finished office space with lots of natural light. Ideal for small businesses.

Unit 215-217

2,600 SF

Net Rent

\$10.30 PSF

Additional Rent

\$11.85 PSF

## **Property Highlights**

- Unit may be divided, and other small units available speak to Listing Agent for additional details
- Newly-finished office space
- 8 offices
- Kitchenette in unit
- Elevator on the premises
- Close to public transportation and Highways 407, 404, 401 & DVP