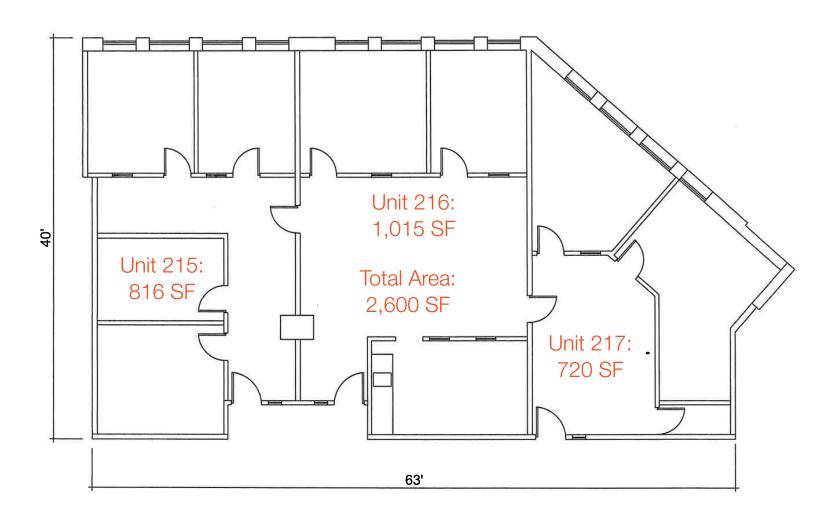

### Floor Plan

Outstanding Office Space Available in Markham

2,600 SF of newly-finished office space with lots of natural light. Ideal for small businesses.

Unit 215-217

2,600 SF

Net Rent

\$10.30 PSF

Additional Rent

\$11.85 PSF