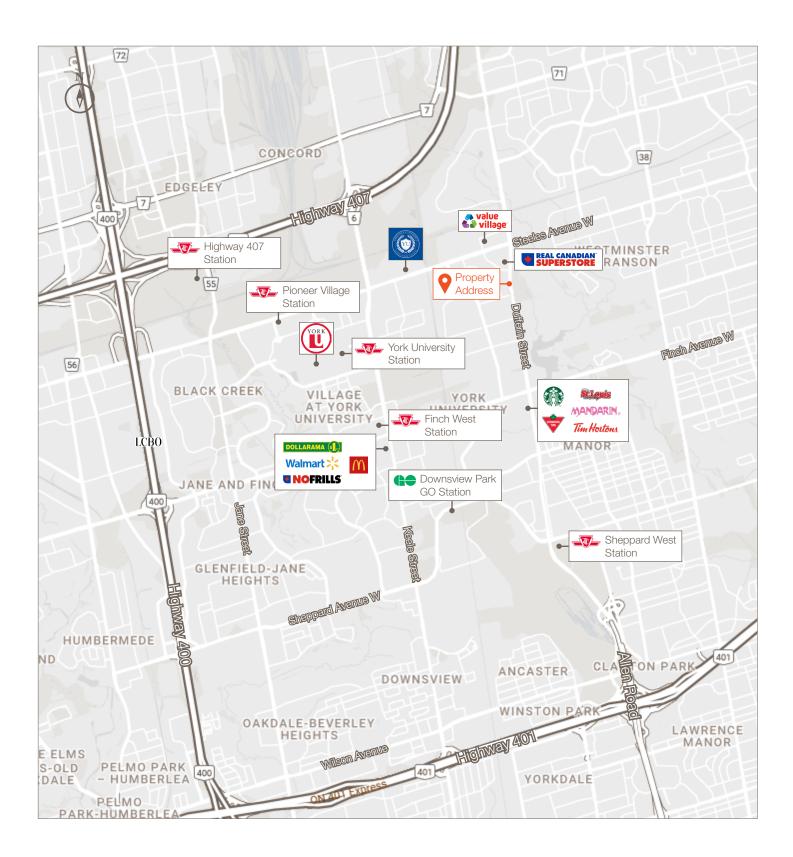

### **Property Highlights**

- Close to many amenities such as York University, Mandarin, Starbucks, Real Canadian Superstore and more!
- Convenient Access to TTC Stations & Downsview Park GO Station
- Turnkey space with ample office furniture perfect for accounting, law or professional services firms
- Includes a boardroom and built in kitchenette
- Ample Parking