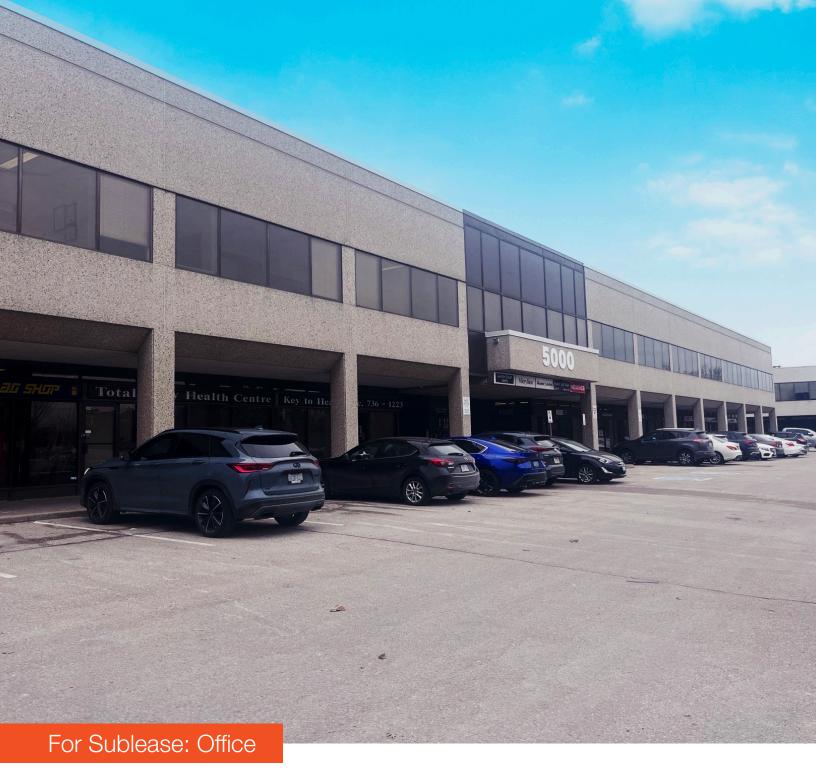

Fully Built 1,520 SF Office Space

### Lennard:

Here is where your business will grow.

treet

1,520 SF office available for sublease at the northwest side of Dufferin Street and Dolomite Drive.

Suite 205

Available Space

1,520 SF

Net Rent