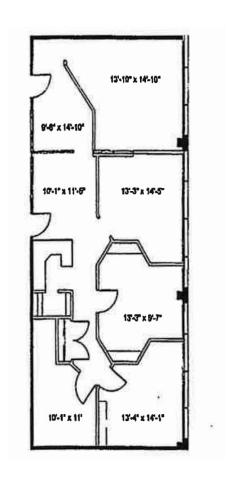

will grow.

treet

1,520 SF office available for sublease at the northwest side of Dufferin Street and Dolomite Drive.



Suite 205

Available Space

1,520 SF



Net Rent

\$7.95 PSF

Additional Rent

\$10.57 PSF



Availability

**Immediate** 



Listing Agents

Joseph Berardi

Sales Representative 416.649.5933 jberardi@lennard.com

\*Sales Representative \*\*Broker

### **Property Highlights**

- Close to many amenities such as York University, Mandarin, Starbucks, Real Canadian Superstore and more!
- Convenient Access to TTC Stations & Downsview Park GO Station
- Turnkey space with ample office furniture perfect for accounting, law or professional services firms
- Includes a boardroom and built in kitchenette
- Ample Parking













Lennard:



### Floor Plan

Suite 205: 1,520 SF





Lennard:





### **Lennard:**

Joseph Berardi, Sales Representative 416.649.5933 jberardi@lennard.com

200-55 University Avenue, Toronto 416.649.5920 lennard.com