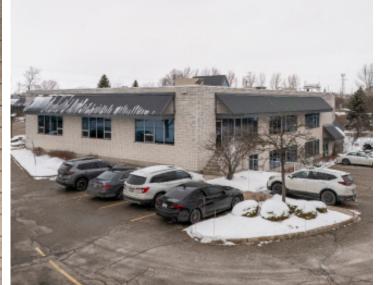

# Property Overview

Dutton Business Park is 60,600 square foot, three building office condominium development located at 490 Dutton Drive in Waterloo overlooking the Conestoga Parkway (Hwy #85). The complex is easily accessible from Highway 85 via King Street and Northfield Drive exists. The property is only a short distance from a full range of amenities and business services.