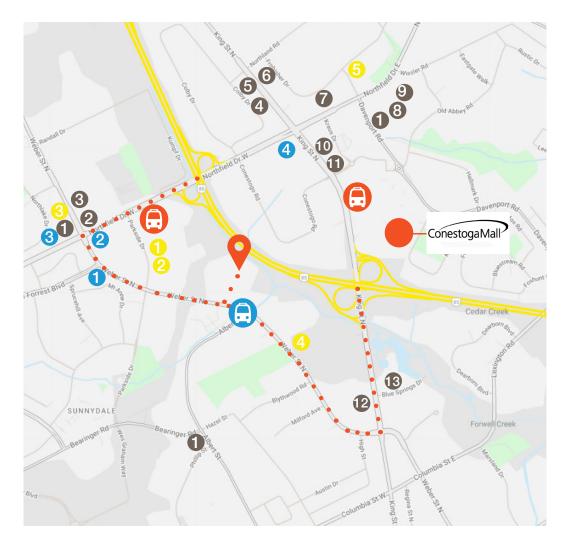

# Location & Access

#### **Travel Distances**

Highway 85 **1.8 km | 5 Mins** 

Highway 7 9.0 km | 10 Mins

Highway 8 12.7 km | 12 Mins

Highway 401 **9.8 km | 17 Mins** 

University of Waterloo 2.4 km | 6 Mins

Wilfrid Laurier University 2.9 km | 6 Mins

St. Jacobs Market 5.4 km | 10 Mins

Conestoga Mall 3.8 km | 8 Mins

Access to Highway 85 via King Street N & Northfield Drive W

Bus Stop

LRT Stop

### **Nearby Amenities**

#### Restaurants

- 1 Tim Hortons
- 2 State & Main
- 3 Sunset Grill
- 4 Boston Pizza
- **5** Popeyes
- 6 Mary Brown's Chicken
- **7** Burger King
- 8 Subway
- **9** McDonalds
- 10 Kelseys
- 11 Wendy's
- Wildcraft Grill + Long Bar
- 13 East Side Marios

#### Fitness Centre

- 1 Crunch Fitness
- 2 CrossFit Waterloo
- 3 Fit4Less
- 4 The Fit Club
- 5 F45 Training

#### **Banks**

- 1 BMO
- 2 TD Canada Trust
- 3 RBC Royal Bank
- 4 Scotia Bank

lennard.com