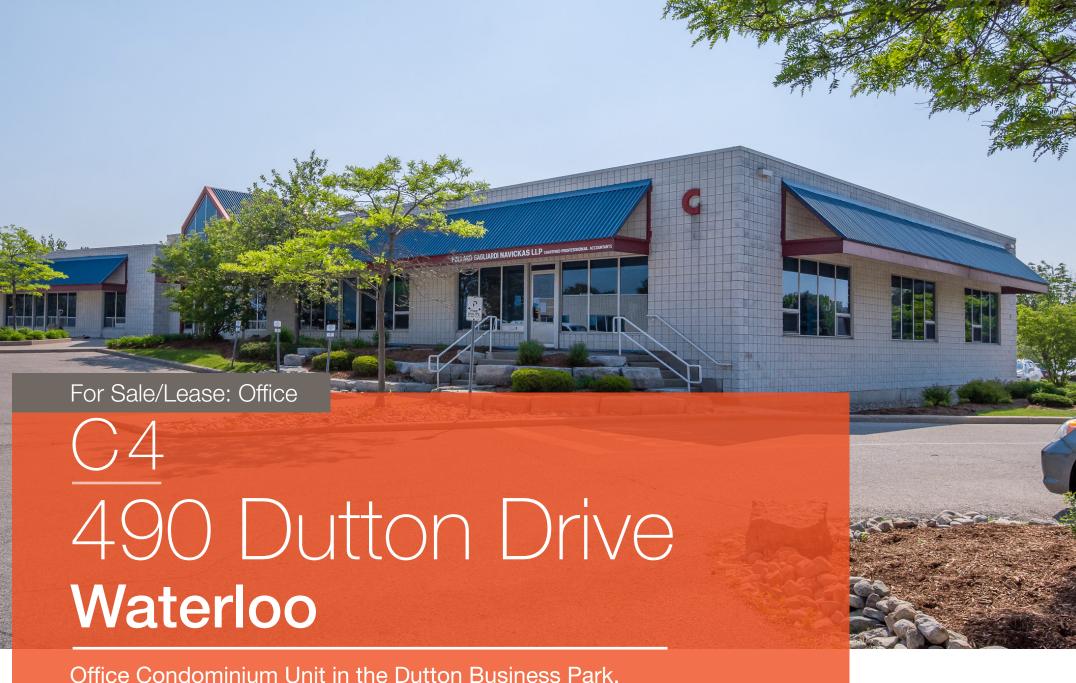

# Property Overview

Dutton Business Park is 60,600 square foot, three building office condominium development located at 490 Dutton Drive in Waterloo overlooking the Conestoga Parkway (Hwy #85). The complex is easily accessible from Highway 85 via King Street and Northfield Drive exists. The property is only a short distance from a full range of amenities and business services.

Address

C4-490 Dtton Drive, Waterloo

Available Area

2,478 SF

Parking

Ample Surface Parking

Availability

Negotiable

### **Property Highlights**

- Office campus setting
- End cap unit with lots of windows
- Potential signage exposure to Hwy 85
- "Drive up" parking for staff and clients