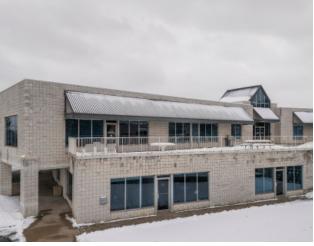

# Property Overview

Dutton Business Park is 60,600 square foot, three building office condominium development located at 490 Dutton Drive in Waterloo overlooking the Conestoga Parkway (Hwy #85). The complex is easily accessible from Highway 85 via King Street and Northfield Drive exists. The property is only a short distance from a full range of amenities and business services.

### **Property Highlights**

- Office campus setting
- End cap unit with lots of windows
- Potential signage exposure to Hwy 85
- "Drive up" parking for staff and clients