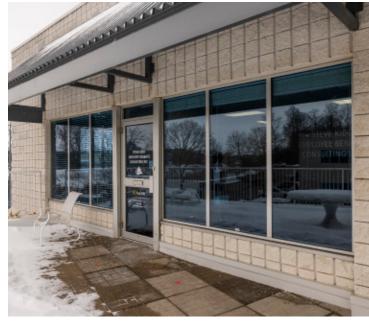

### **Property Highlights**

- Office campus setting
- End cap unit with lots of windows
- Potential signage exposure to Hwy 85
- "Drive up" parking for staff and clients