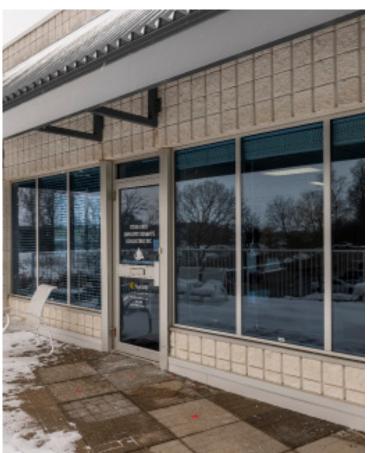

### **Property Highlights**

- Office campus setting
- End cap unit with lots of windows
- Potential signage exposure to Hwy 85
- "Drive up" parking for staff and clients