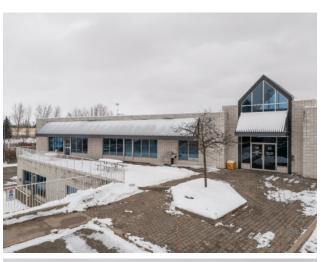

# Property Overview

Dutton Business Park is 60,600 square foot, three building office condominium development located at 490 Dutton Drive in Waterloo overlooking the Conestoga Parkway (Hwy #85). The complex is easily accessible from Highway 85 via King Street and Northfield Drive exists. The property is only a short distance from a full range of amenities and business services.