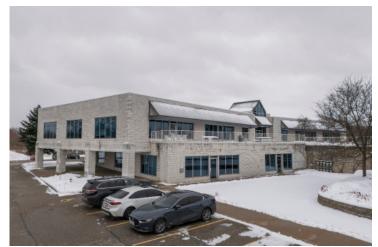

# Property Overview

Dutton Business Park is 60,600 square foot, three building office condominium development located at 490 Dutton Drive in Waterloo overlooking the Conestoga Parkway (Hwy #85). The complex is easily accessible from Highway 85 via King Street and Northfield Drive exists. The property is only a short distance from a full range of amenities and business services.