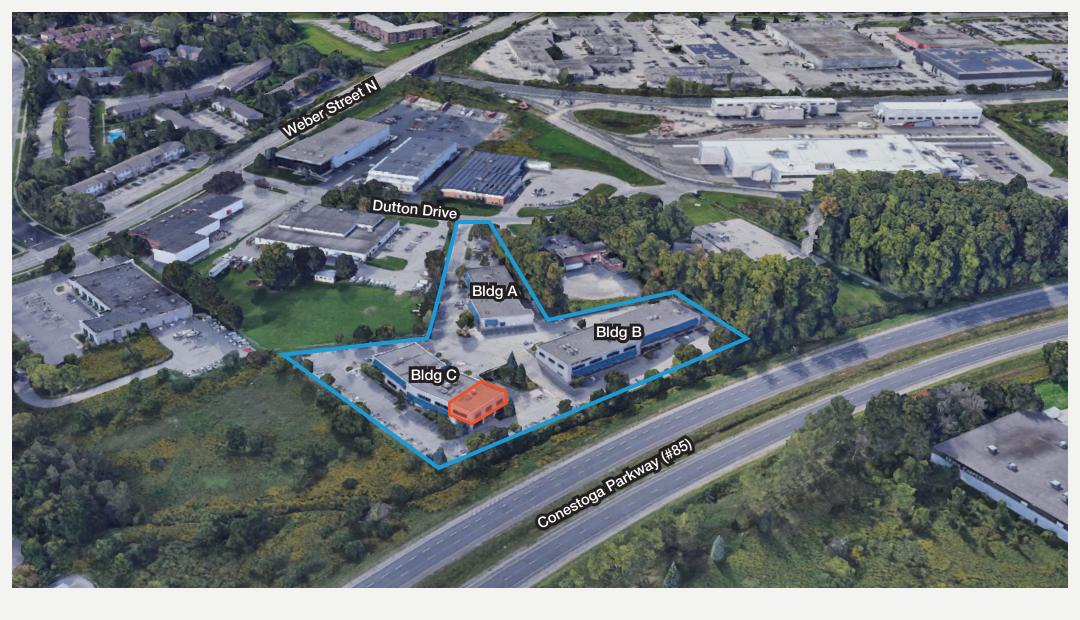

# Property Overview

Dutton Business Park is 60,600 square foot, three building office condominium development located at 490 Dutton Drive in Waterloo overlooking the Conestoga Parkway (Hwy #85). The complex is easily accessible from Highway 85 via King Street and Northfield Drive exists. The property is only a short distance from a full range of amenities and business services.