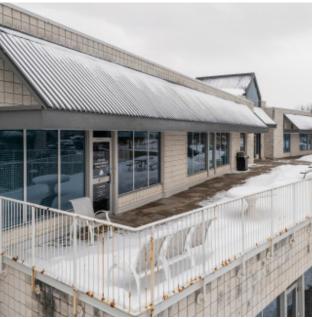

### **Property Highlights**

- Office campus setting
- End cap unit with lots of windows
- Potential signage exposure to Hwy 85
- "Drive up" parking for staff and clients