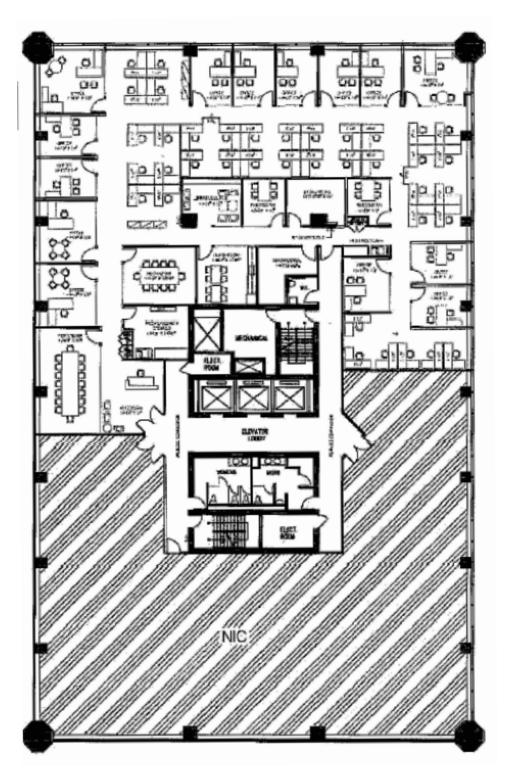

Floor Plan | Suite 301: 9,036 SF

Statements and information contained are based on the information furnished by principals and sources which we deem reliable but for which we can assume no responsibility. Lennard Commercial Realty, Brokerage.