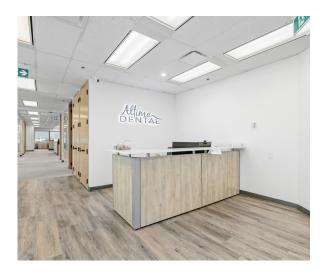

#### Property Highlights

- The office boasts expansive windows on three sides flooding the space with an abundance of natural light
- A true turnkey solution that is fully equipped and furnished with a mix of 14 private offices, 1 large boardroom, 4 meeting rooms, a kitchen, reception, storage/copy room, and open workstations
- Highly built-out with modern leasehold improvements, offering a sleek and professional environment
- Features double glass door elevator exposure
- Connected to the Yonge Sheppard Centre, providing direct access to an array of retail shops, dining options, banks, fitness facilities, and Sheppard-Yonge subway station