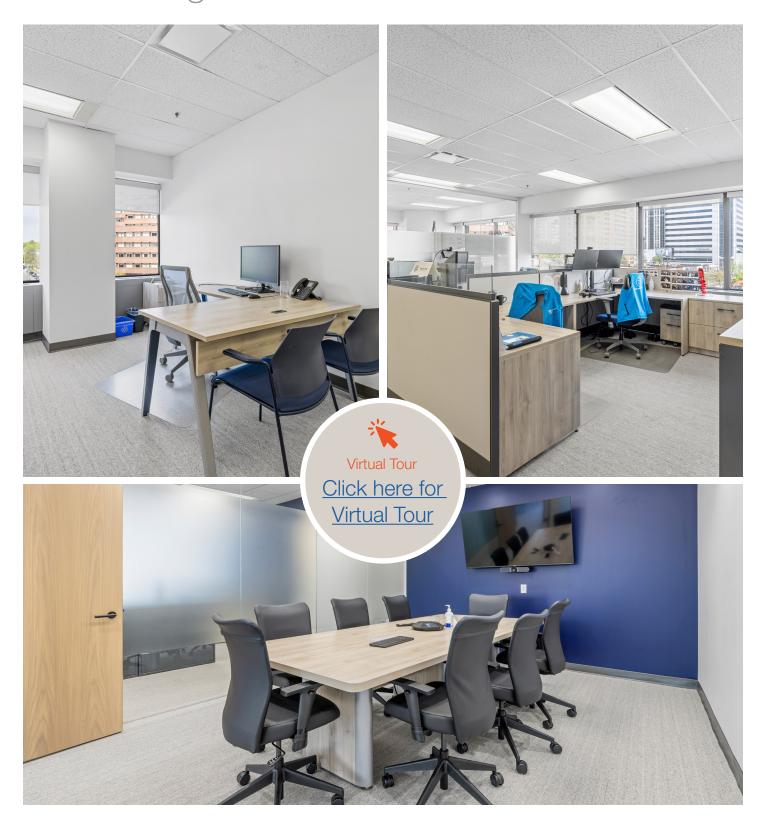

#### Property Highlights

- The office boasts expansive windows on three sides flooding the space with an abundance of natural light
- A true turnkey solution that is fully equipped and furnished with a mix of 14 private offices, 1 large boardroom, 4 meeting rooms, a kitchen, reception, storage/copy room, and open workstations
- Highly built-out with modern leasehold improvements, offering a sleek and professional environment
- Features double glass door elevator exposure
- Connected to the Yonge Sheppard Centre, providing direct access to an array of retail shops, dining options, banks, fitness facilities, and Sheppard-Yonge subway station