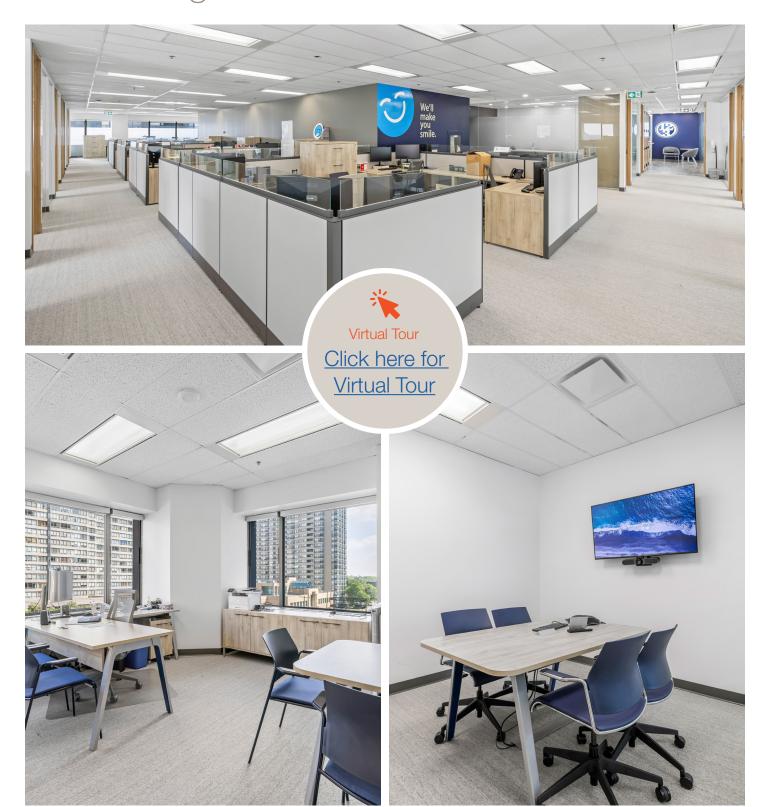

#### Property Highlights

- The office boasts expansive windows on three sides flooding the space with an abundance of natural light
- A true turnkey solution that is fully equipped and furnished with a mix of 14 private offices, 1 large boardroom, 4 meeting rooms, a kitchen, reception, storage/copy room, and open workstations
- Highly built-out with modern leasehold improvements, offering a sleek and professional environment
- Features double glass door elevator exposure
- Connected to the Yonge Sheppard Centre, providing direct access to an array of retail shops, dining options, banks, fitness facilities, and Sheppard-Yonge subway station