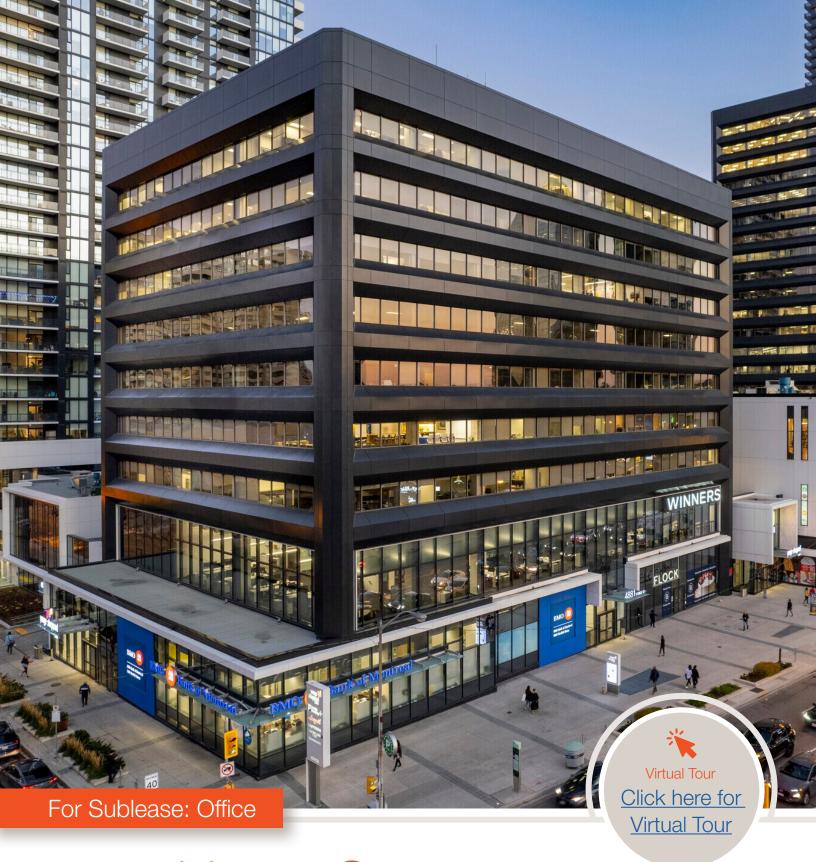

9,036 SF of High-End Office Space for Sublease in North Yonge

9,036 SF office available for sublease at Yonge Sheppard Centre situated in the heart of Willowdale.

Suite

301

Square Footage

9,036 SF

Net Rent

#### Contact Listing Agents

Additional Rent (2025 est.)

\$25.22 PSF

Virtual Tour

Click here for Virtual Tour

Availability

#### **Immediate**

Term

May 31<sup>st</sup>, 2034

Listing Agents

#### Property Highlights

- The office boasts expansive windows on three sides flooding the space with an abundance of natural light
- A true turnkey solution that is fully equipped and furnished with a mix of 14 private offices, 1 large boardroom, 4 meeting rooms, a kitchen, reception, storage/copy room, and open workstations
- Highly built-out with modern leasehold improvements, offering a sleek and professional environment
- Features double glass door elevator exposure
- Connected to the Yonge Sheppard Centre, providing direct access to an array of retail shops, dining options, banks, fitness facilities, and Sheppard-Yonge subway station