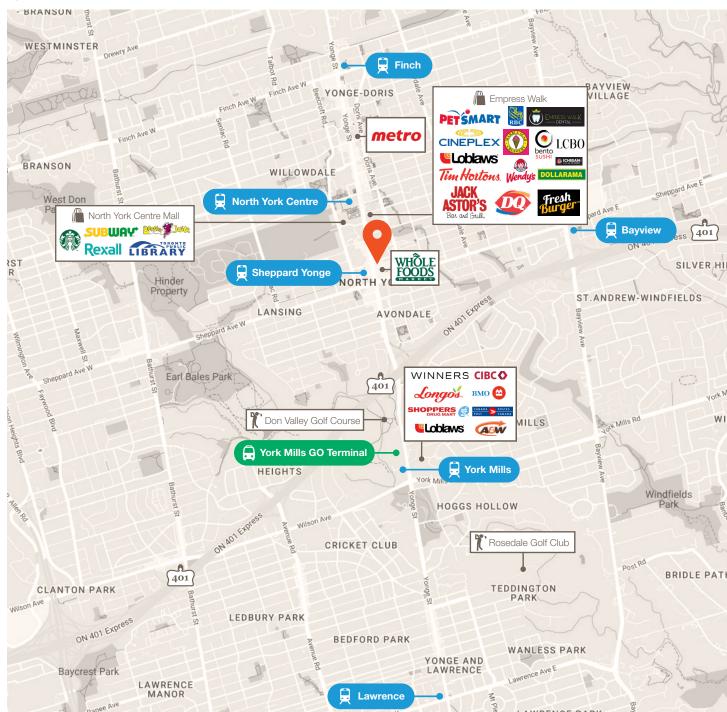

9 4881 Yonge Street Subway Stations GO Bus Terminal

Statements and information contained are based on the information furnished by principals and sources which we deem reliable but for which we can assume no responsibility. Lennard Commercial Realty, Brokerage.