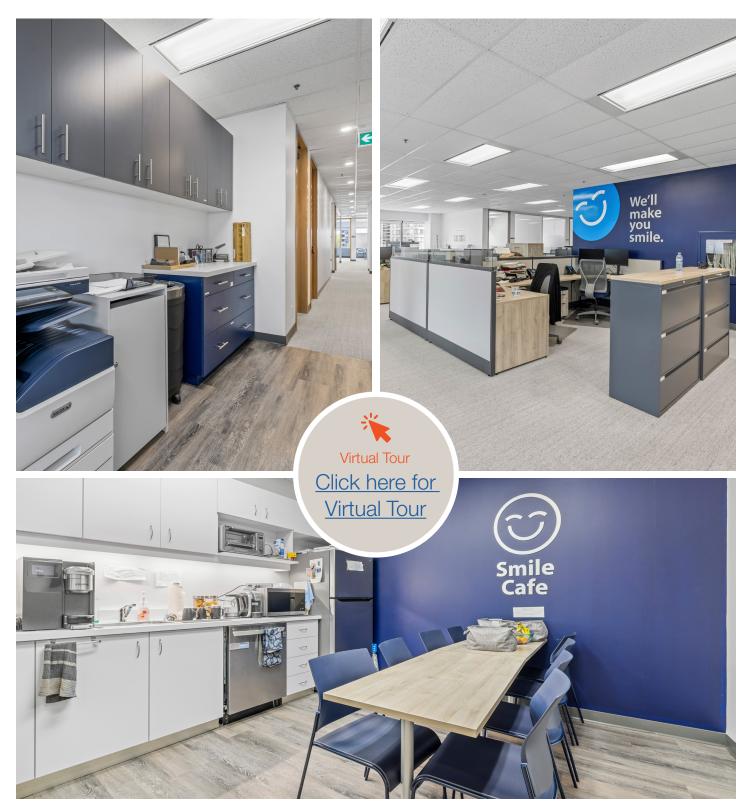

#### Property Highlights

- The office boasts expansive windows on three sides flooding the space with an abundance of natural light
- A true turnkey solution that is fully equipped and furnished with a mix of 14 private offices, 1 large boardroom, 4 meeting rooms, a kitchen, reception, storage/copy room, and open workstations
- Highly built-out with modern leasehold improvements, offering a sleek and professional environment
- Features double glass door elevator exposure
- Connected to the Yonge Sheppard Centre, providing direct access to an array of retail shops, dining options, banks, fitness facilities, and Sheppard-Yonge subway station