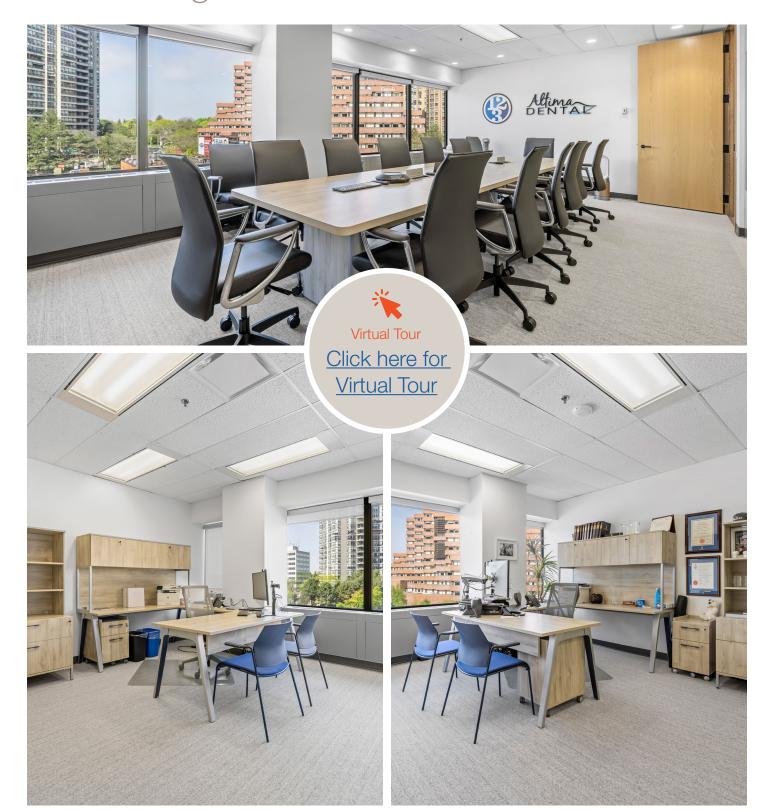

#### Property Highlights

- The office boasts expansive windows on three sides flooding the space with an abundance of natural light
- A true turnkey solution that is fully equipped and furnished with a mix of 14 private offices, 1 large boardroom, 4 meeting rooms, a kitchen, reception, storage/copy room, and open workstations
- Highly built-out with modern leasehold improvements, offering a sleek and professional environment
- Features double glass door elevator exposure
- Connected to the Yonge Sheppard Centre, providing direct access to an array of retail shops, dining options, banks, fitness facilities, and Sheppard-Yonge subway station