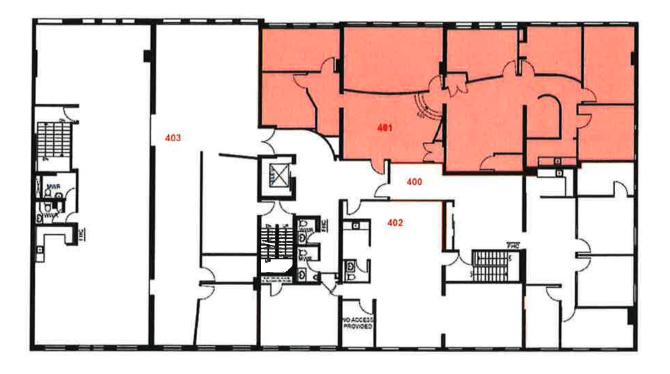

#### **Property Highlights**

Furniture available 

Suite

401

2,763 SF

Net Rent

Availability

\$

#### Lennard:

lennard.com

Suite 401