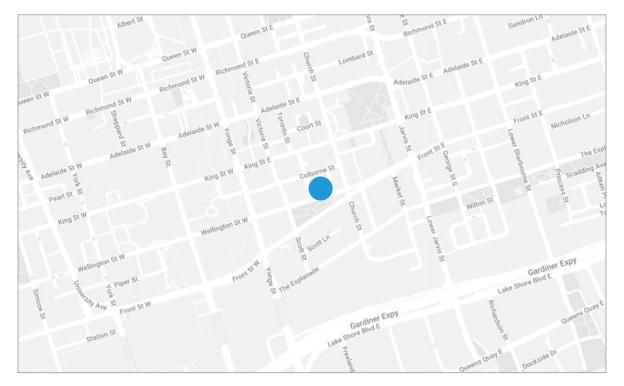

### 47 Colborne Street

Fabulous Downtown East Brick and Beam Sublease

### Lennard:

Here is where your business will *grow*.

2,763 SF executive office available for sublease at the corner of Wellington Street E and Church Street in Toronto's downtown east.