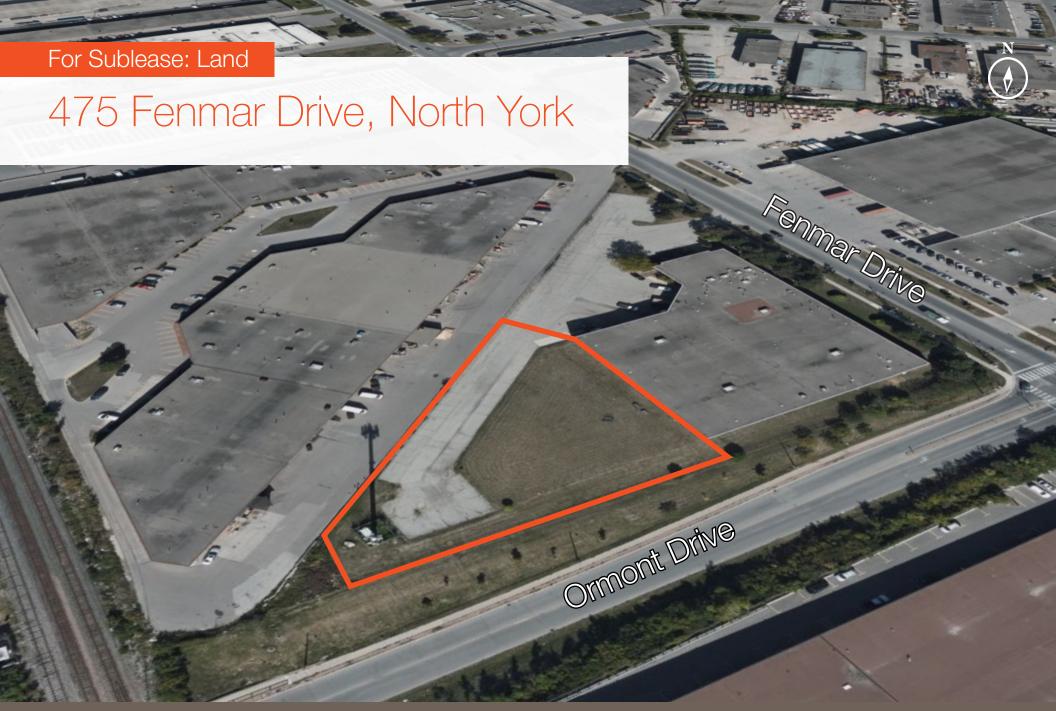

## 475 Fenmar Drive, North York

Lot Size - Up to 1 Acre

Located at Fenmar Drive and Ormont Drive

Zoned For Outside Storage

Zoning - EH

Gross Lease - **\$13,000** 