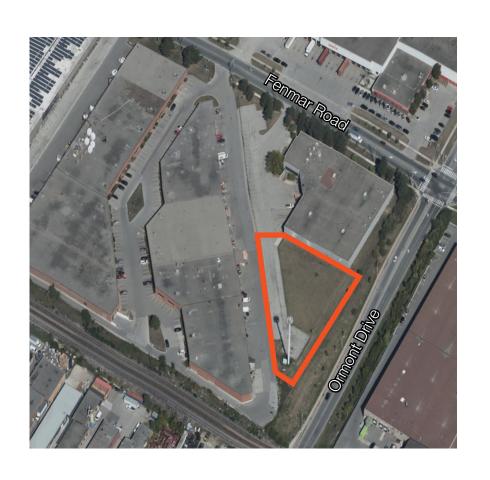

Lennard:

Jonathan Howard\* Vice President 905.917.2057

ihoward@lennard.com

\*Sales Representativ

## Property **Highlights**

## 475 Fenmar Drive, North York



Lot Size - Up to 1 Acre



Located at Fenmar Drive and Ormont Drive



Zoned For Outside Storage



Zoning - EH



Gross Lease - **\$13,000** 





## Site Access



## **Lennard:**

Jonathan Howard\* Vice President 905.917.2057 jhoward@lennard.com

209-1 Yorkdale Road, North York, ON M6A 3A1 905.752.2220 lennard.com

\*Sales Representative
Statements and information contained are based on the information furnished by principals and sources
which we deem reliable but for which we can assume no responsibility. Lennard Commercial Realty,
Brokerage