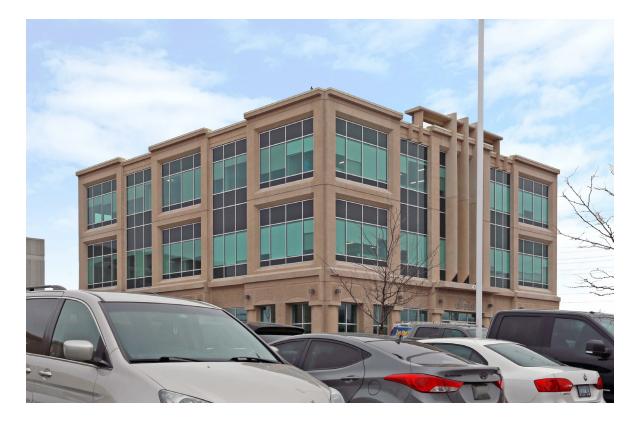

## 470 Harry Walker Parkway S

Ground Floor Office Space in Newmarket, Ontario

# 470 Harry Walker Parkway S

Up to 4,790 SF of ground floor office space available for sublease near the corner of Mulock Drive & Harry Walker Pkwy in Newmarket

#### **Property Highlights**

- Ground Floor office space in quality, newly built office building
- Potential for multiple configurations
- Great for medical and professional uses
- Mix of private office and open plan
- Lots of natural light
- Large kitchen perfect for hosting your own Town Hall
- Abundance of parking
- Fantastic access to Highway 404 only minutes from the on-ramp
- Numerous amenities close by