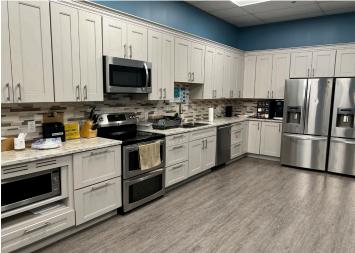

#### **Property Highlights**

- Ground Floor office space in quality, newly built office building
- Potential for multiple configurations
- Great for medical and professional uses
- Mix of private office and open plan
- Lots of natural light
- Large kitchen perfect for hosting your own Town Hall
- Abundance of parking
- Fantastic access to Highway 404 only minutes from the on-ramp
- Numerous amenities close by