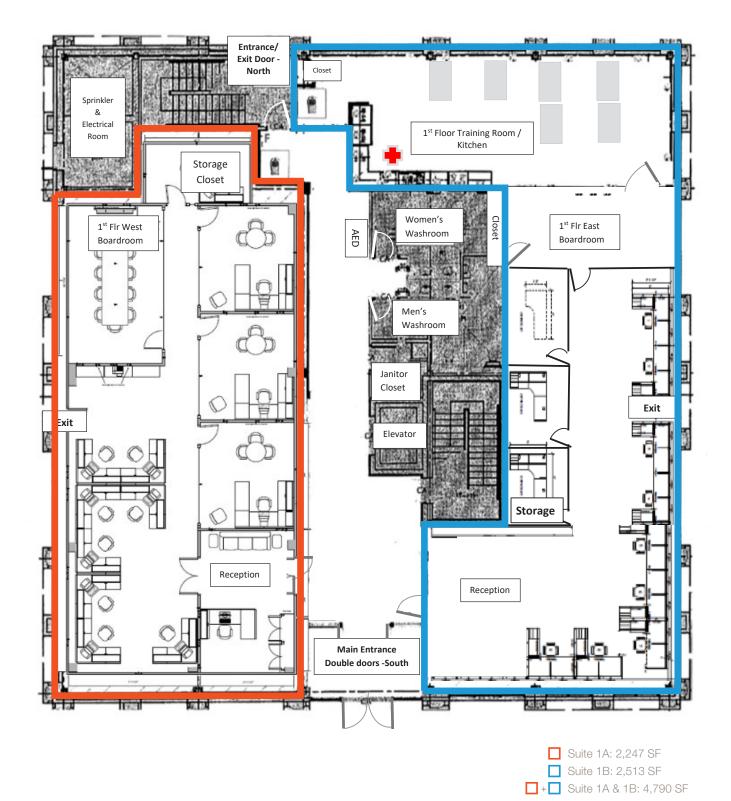

# 470 Harry Walker Parkway S

Up to 4,790 SF of ground floor office space available for sublease near the corner of Mulock Drive & Harry Walker Pkwy in Newmarket

#### **Property Highlights**

- Ground Floor office space in quality, newly built office building
- Potential for multiple configurations
- Great for medical and professional uses
- Mix of private office and open plan
- Lots of natural light
- Large kitchen perfect for hosting your own Town Hall
- Abundance of parking
- Fantastic access to Highway 404 only minutes from the on-ramp
- Numerous amenities close by