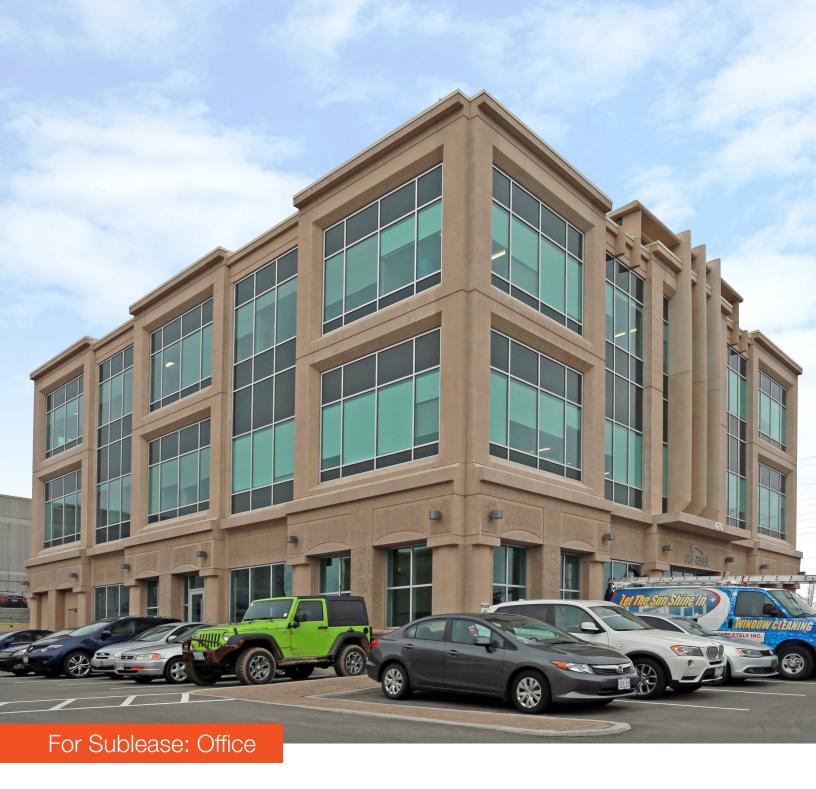

## 470 Harry Walker Parkway S

Ground Floor Office Space in Newmarket, Ontario

# 470 Harry Walker Parkway S

Up to 4,790 SF of ground floor office space available for sublease near the corner of Mulock Drive & Harry Walker Pkwy in Newmarket

#### **Property Highlights**

- Ground Floor office space in quality, newly built office building
- Potential for multiple configurations
- Great for medical and professional uses
- Mix of private office and open plan
- Lots of natural light
- Large kitchen perfect for hosting your own Town Hall
- Abundance of parking
- Fantastic access to Highway 404 only minutes from the on-ramp
- Numerous amenities close by