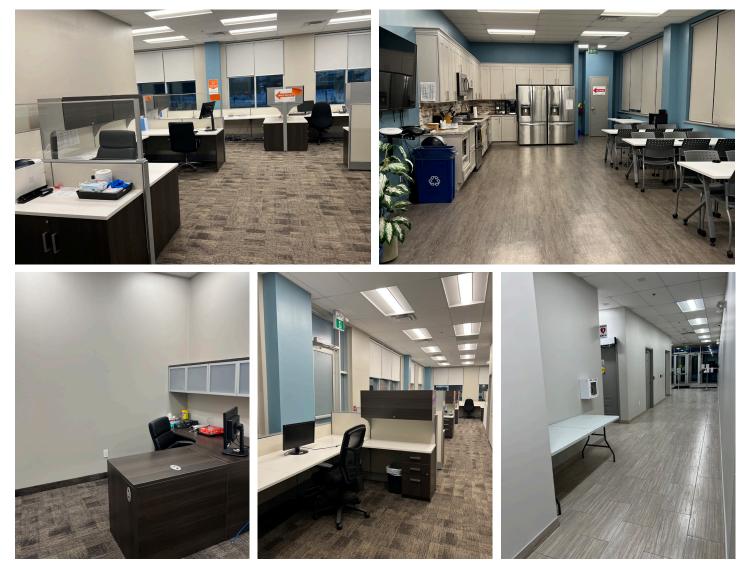

#### **Property Highlights**

- Ground Floor office space in quality, newly built office building
- Potential for multiple configurations
- Great for medical and professional uses
- Mix of private office and open plan
- Lots of natural light
- Large kitchen perfect for hosting your own Town Hall
- Abundance of parking
- Fantastic access to Highway 404 only minutes from the on-ramp
- Numerous amenities close by