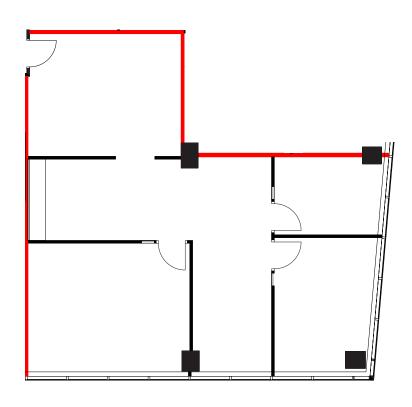

## Floor Plans

#### 6th Floor

Suite

606

1,622 SF

Net Rent

\$16.50 PSF

**Additional Rent** 

\$21.36 PSF