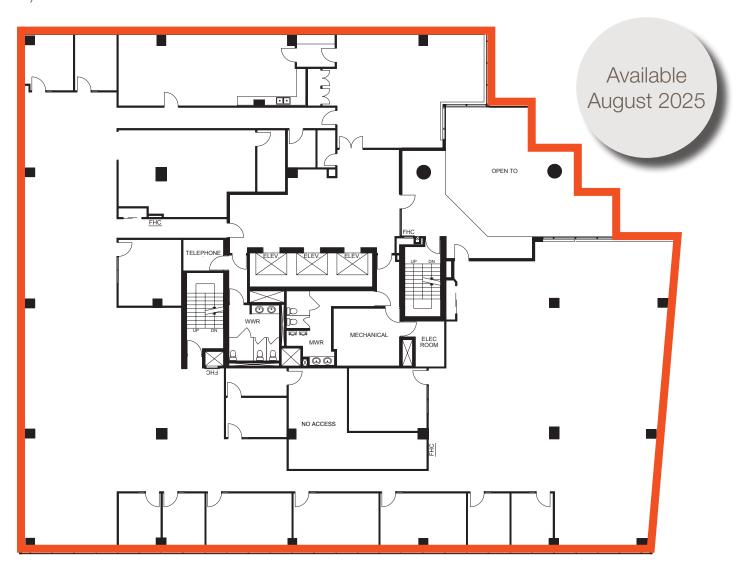

## Floor Plans

#### 2nd Floor

Suite

200

14,114 SF

Net Rent

\$16.50 PSF

**Additional Rent** 

\$21.36 PSF