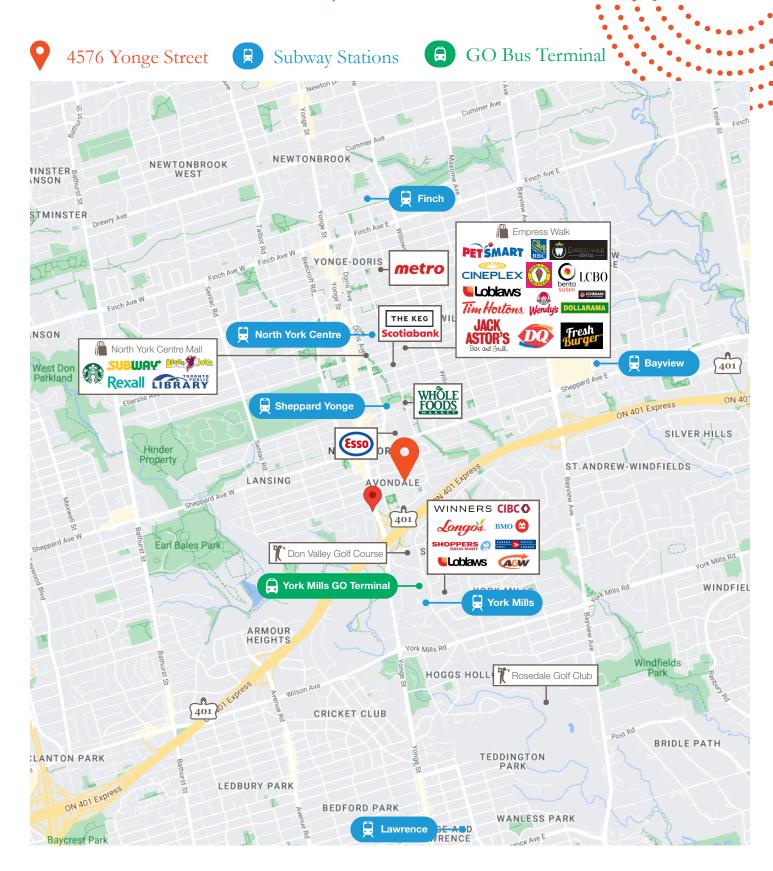

For Lease: Office

# 4576 Yonge Street Toronto, ON



## 4576 Yonge Street



Suite 200 14,114 SF Suite 606 1,622 SF



Net Rent

\$16.50 PSF

Additional Rent

\$21.36 PSF



Full Turnkey solutions or construction allowances available as needed

#### **Property Highlights**

• Parking Ratio: 1.5 / 1,000 SF (All underground)

Immediate access to Hwy 401





## Floor Plans

#### 2nd Floor

Suite

200

14,114 SF

Net Rent

\$16.50 PSF

**Additional Rent** 

\$21.36 PSF



## Floor Plans



#### 6th Floor

Suite

606

1,622 SF

Net Rent

\$16.50 PSF

**Additional Rent** 

\$21.36 PSF



## Amenities Map



## Photos



Ken Karulas\*, Executive Vice President 905.489.0711 • kkarulas@lennard.com

**Lennard:** 



#### Lennard:

Ken Karulas\*, Executive Vice President 905.489.0711 kkarulas@lennard.com

201-60 Columbia Way, Markham 905.752.2220 lennard.com

\*Sales Representative
Statements and information contained are based on the information furnished by principals and sources which we deem reliable but for which we can assume no responsibility.

Lennard Commercial Realty, Brokerage.