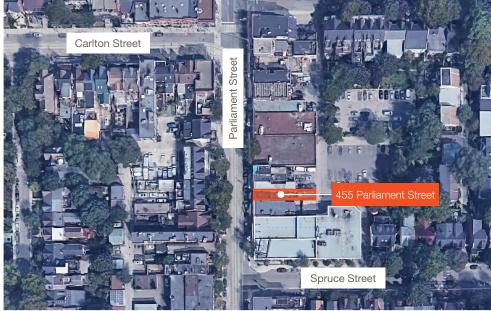

## 455 Parliament Street

Site Dimensions

Frontage: 14.50 Feet

Depth: 109.00 Feet

Site Area: 1,580 SF

Leasable Area

1,600 SF (Approx.)

Listing Agent

Andrea Kraus\*

Senior Vice President

416.649.5939 akraus@lennard.com

The property is located on the border of Cabbagetown and the Moss Park neighbourhood in Downtown Toronto East, surrounded by parks, TTC transit, retail, restaurants and a variety of boutiques.