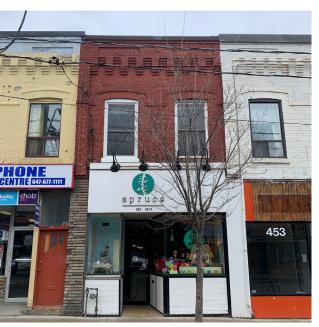

## 455 Parliament Street

Site Dimensions

Frontage: 14.50 Feet

Depth: 109.00 Feet

Site Area: 1,580 SF

Leasable Area

1,600 SF (Approx.)

Listing Agent

## **Property Highlights**

- The building consists of two floors above grade plus a unfinished basement
- The ground floor has a retail tenant named Spruce and the second floor has a residential tenant
- Building is in fantastic condition.
- Nicest building on the block
- No parking on site
- Centrally located in Cabbagetown and Moss Park
- Close to Financial Core via car or transit
- Both Retail and Residential rents are below market