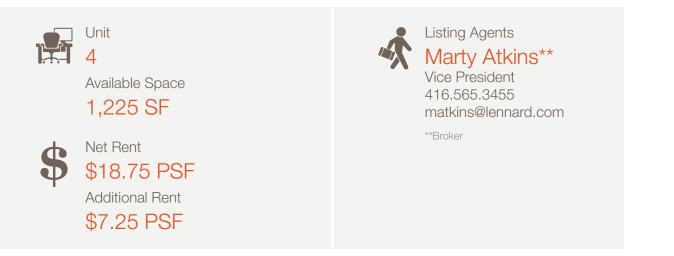

### 450 Alden Road, Unit 4

1,225 SF Office Unit in Markham

# 450 Alden Road

•

1,225 SF open concept office unit available for lease at the corner of 14th Avenue and Alden Road in Markham.

#### **Property Highlights**

- Great Small Unit
- Open Concept
- Excellent location in high-traffic area with street exposure
- Easy access to Highways 404, 407 & 7
- Steps from public transit and major intersection
- Can accommodate a wide variety of uses

# 450 Alden Road

lennard.com

\*\*Broker

Marty Atkins\*\*, Vice President 416.565.3455 matkins@lennard.com

201-60 Columbia Way, Markham 905.752.2220 lennard.com

\*\*Broker

Statements and information contained are based on the information furnished by principals and sources which we deem reliable but for which we can assume no responsibility. Lennard Commercial Realty, Brokerage.