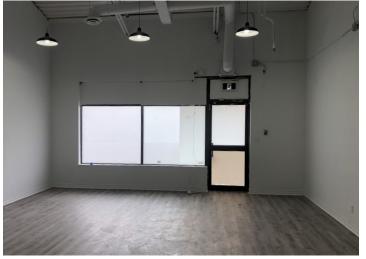

# 450 Alden Road

•

1,225 SF open concept office unit available for lease at the corner of 14th Avenue and Alden Road in Markham.

#### **Property Highlights**

- Great Small Unit
- Open Concept
- Excellent location in high-traffic area with street exposure
- Easy access to Highways 404, 407 & 7
- Steps from public transit and major intersection
- Can accommodate a wide variety of uses