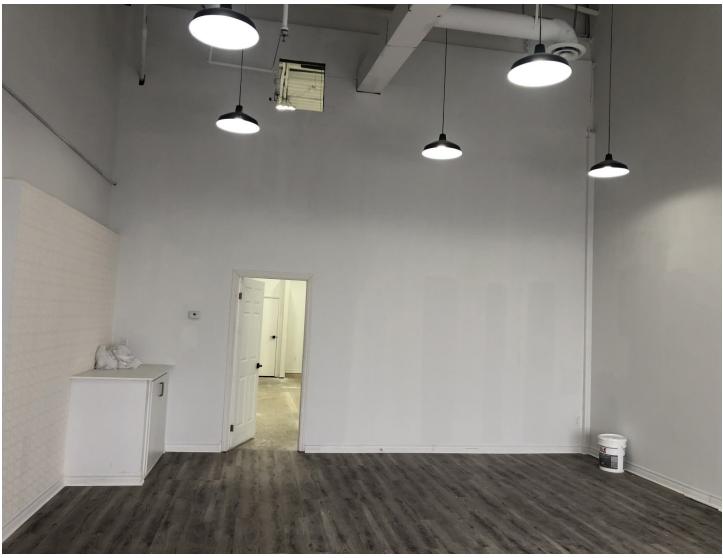

# 450 Alden Road

•

1,225 SF open concept office unit available for lease at the corner of 14th Avenue and Alden Road in Markham.

#### **Property Highlights**

- Great Small Unit
- Open Concept
- Excellent location in high-traffic area with street exposure
- Easy access to Highways 404, 407 & 7
- Steps from public transit and major intersection
- Can accommodate a wide variety of uses