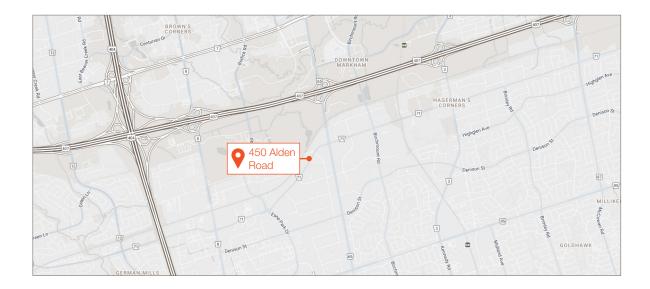

# 450 Alden Road

•

1,225 SF open concept office unit available for lease at the corner of 14th Avenue and Alden Road in Markham.