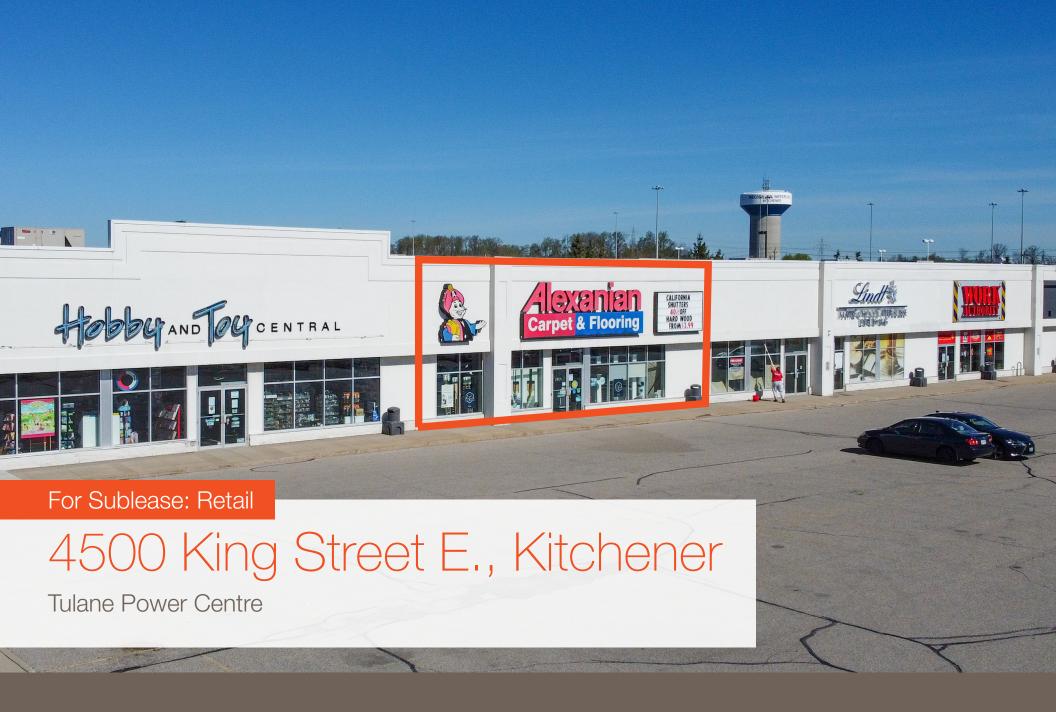

### Prime Retail Space in the Heart of Kitchener's Sportsworld Node

This 7,970 SF inline unit offers an exceptional opportunity within the Tulane Power Centre—a hightraffic, regional retail destination anchored by national brands and popular local businesses.

Join a dynamic tenant mix that includes Williams Fresh Café, Wendy's, Asian Food Land, Lindt Chocolate, Work Authority, and Golf Play, all of which help drive steady traffic to the site. The centre is located adjacent to Costco and directly across from The Home Depot, further strengthening its reputation as a go-to retail hub in the region.