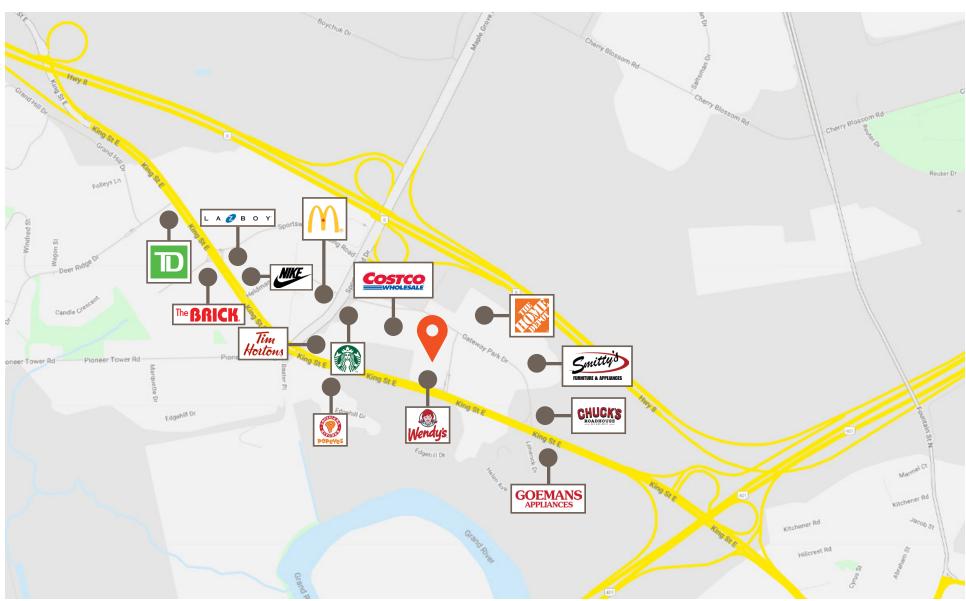

## Location

**Lennard:** 

Join a dynamic tenant mix that includes Williams Fresh Café, Wendy's, Asian Food Land, Lindt Chocolate, Work Authority, and Golf Play, all of which help drive steady traffic to the site. The centre is located adjacent to Costco and directly across from The Home Depot, further strengthening its reputation as a go-to retail hub in the region.