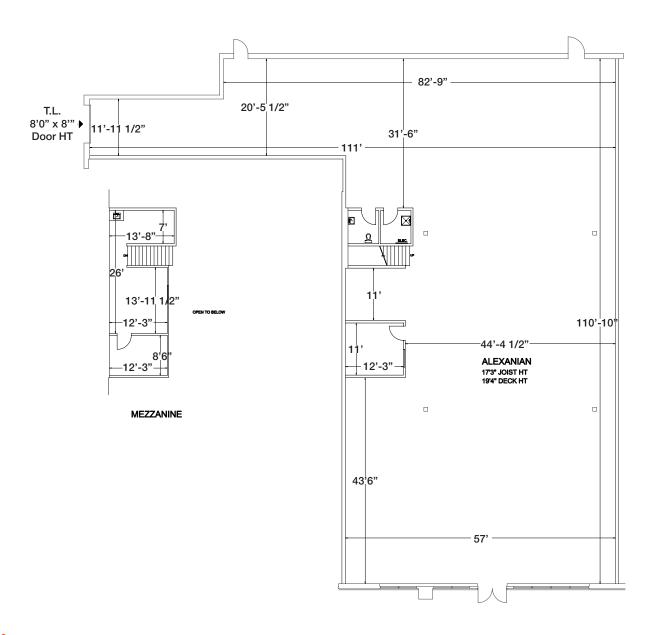

n.

The space features a bright, open layout, drive-in shipping door, and ample ceiling height, making it ideal for a variety of retail, service, and showroom uses.

Strategically positioned with excellent accessibility, the site offers direct connections to Highway 8 and Highway 401, making it easily accessible from across Kitchener-Waterloo and the surrounding region.









Zoning COM-4 (32)



Clear Height





225 Amps,



Grade Level

#### Property Highlights

- Located in the Tulane Power Centre alongside strong co-tenants
- Zoning permits a wide range of uses
- Drive-in shipping door and 17' 3" clear ceiling height
- Abundant on-site parking
- Surrounded by major national retailers and services
- Landlord will consider longer-term lease considerations

Lennard:

#### Floor Plan



**Lennard:** 

## Location



**Lennard:** 

## Photo Gallery



















Darren Shaw, SIOR Broker, Partner 519.514.3370 dshaw@lennard.com Austin Randall\*
Vice President
519.514.3371
arandall@lennard.com

Keith Saulnier Sales Representative 705.774.6799 ksaulnier@lennard.com

**Lennard:** 

210-137 Glasgow Street, Kitchener 519.340.5900 lennard.com

\*Sales Representative

Statements and information contained are based on the information furnished by principals and sources which we deem reliable but for which we can assume no responsibility. Lennard Commercial Realty, Brokerage.