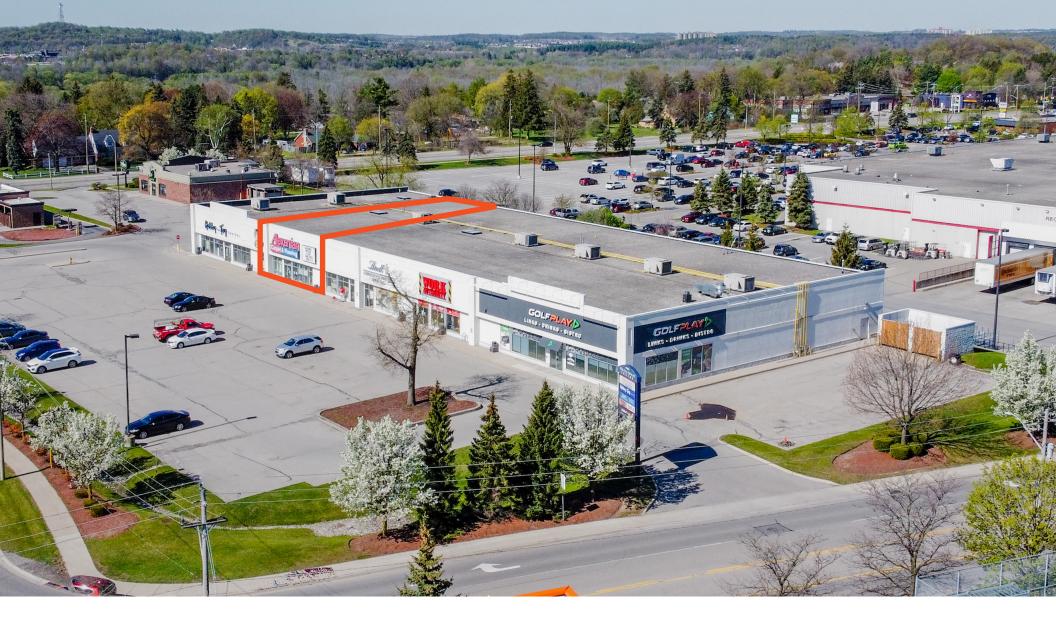

### Prime Retail Space in the Heart of Kitchener's Sportsworld Node

This 7,970 SF inline unit offers an exceptional opportunity within the Tulane Power Centre—a hightraffic, regional retail destination anchored by national brands and popular local businesses.

Join a dynamic tenant mix that includes Williams Fresh Café, Wendy's, Asian Food Land, Lindt Chocolate, Work Authority, and Golf Play, all of which help drive steady traffic to the site. The centre is located adjacent to Costco and directly across from The Home Depot, further strengthening its reputation as a go-to retail hub in the region.

## Location

**Lennard:** 