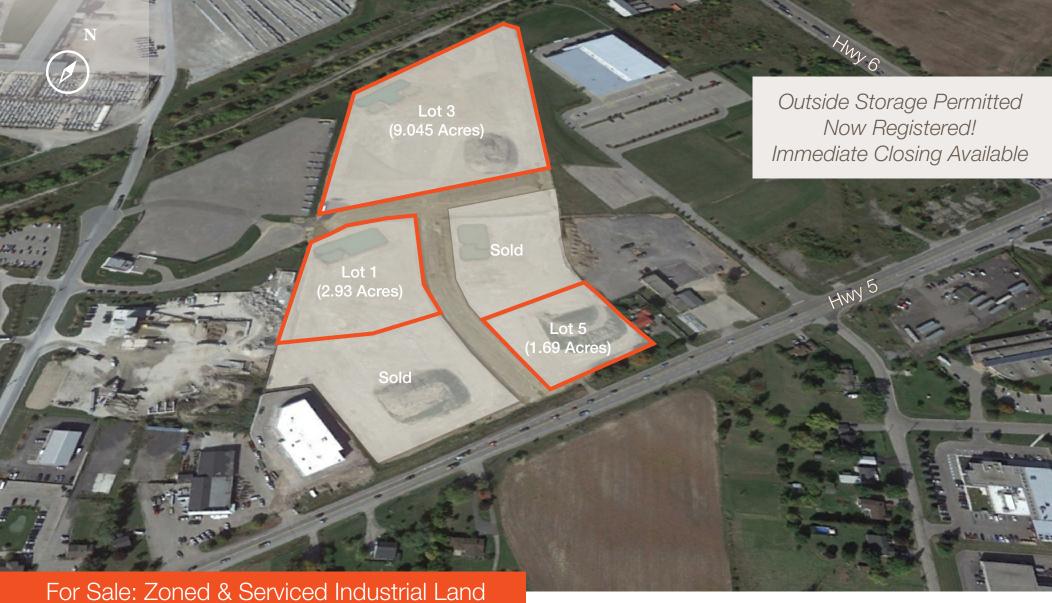

#### **Lots Available**

| Lot 1 | 2.93 Acres<br>Dobbin Drive    | M2 Zoning | \$2,800,000/ Acre<br>(\$8,204,000 Total)  |
|-------|-------------------------------|-----------|-------------------------------------------|
| Lot 3 | 9.045 Acres<br>Solar Drive    | M2 Zoning | \$2,800,000/ Acre<br>(\$25,326,000 Total) |
| Lot 5 | 1.69 Acres<br>Dundas Exposure | M3 Zoning | \$2,975,000/ Acre<br>(\$5,027,750 Total)  |

#### Access

Dobbin Drive to have signalized access onto Highway 5

### **Timing**

Subdivision now registered. Immediate closing available