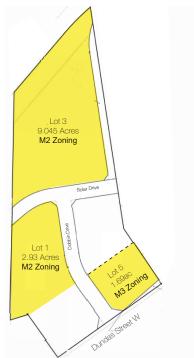

#### **Lots Available**

| Lot 1 | 2.93 Acres<br>Dobbin Drive    | M2 Zoning | \$2,800,000/ Acre<br>(\$8,204,000 Total)  |
|-------|-------------------------------|-----------|-------------------------------------------|
| Lot 3 | 9.045 Acres<br>Solar Drive    | M2 Zoning | \$2,800,000/ Acre<br>(\$25,326,000 Total) |
| Lot 5 | 1.69 Acres<br>Dundas Exposure | M3 Zoning | \$2,975,000/ Acre<br>(\$5,027,750 Total)  |

### Subdivision Plan

Albert Maierhofer\*, Executive Vice President 905.247.9232 • amaierhofer@lennard.com

## Zoning