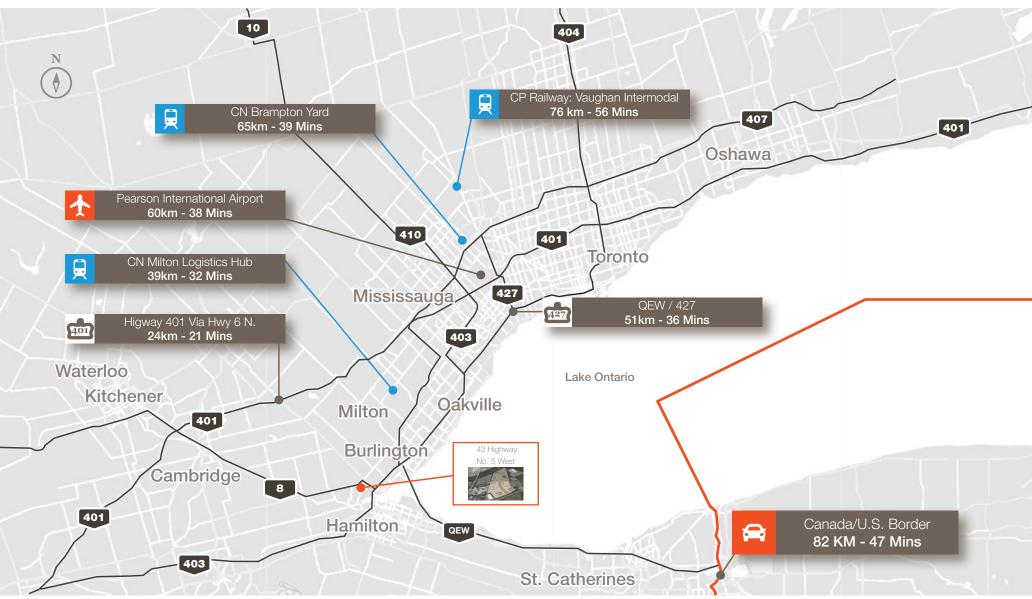

### **Transportation**

• 3 KM from Highway 403 & QEW corridor

## **Location Map**

**Lennard:** 

Albert Maierhofer\*, Executive Vice President 905.247.9232 • amaierhofer@lennard.com