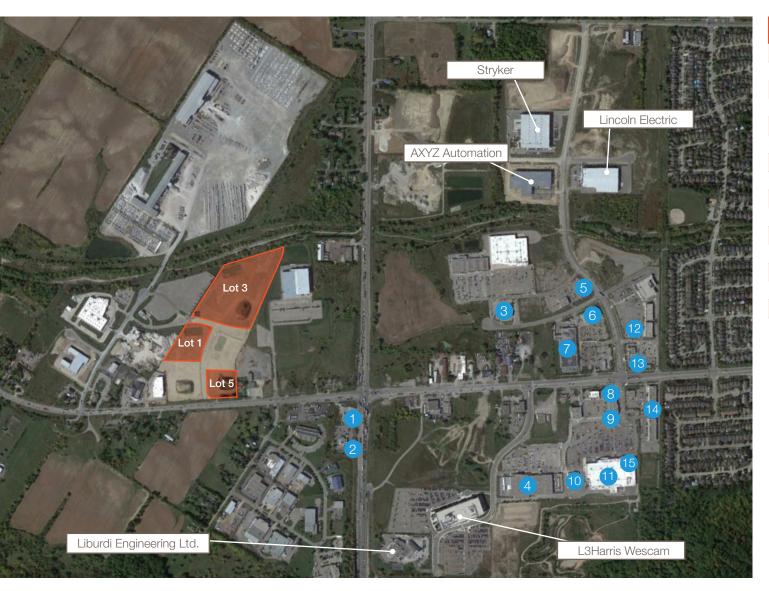

#### **Corporate Appeal**

 The area is home to many large corporations, including L3 Wescam, Stryker, Lincoln Electric, AXYZ Automation, Essroc and Liburdi Engineering.

### Roads Now Installed!

View from Dundas

Traffic lights for new intersection on Dundas

| Amenities |               |  |
|-----------|---------------|--|
| 1         | Tim Hortons   |  |
| 2         | Petro Canada  |  |
| 3         | The Keg       |  |
| 4         | RONA          |  |
| 5         | Boston Pizza  |  |
| 6         | No Frills     |  |
| 7         | Canadian Tire |  |
| 8         | Sunset Grill  |  |
| 9         | Popeyes       |  |
| 10        | Staples       |  |
| 11        | Walmart       |  |
| 12        | KFC           |  |
| 13        | Starbucks     |  |
| 14        | PitaPit       |  |
| 15        | McDonalds     |  |
|           |               |  |