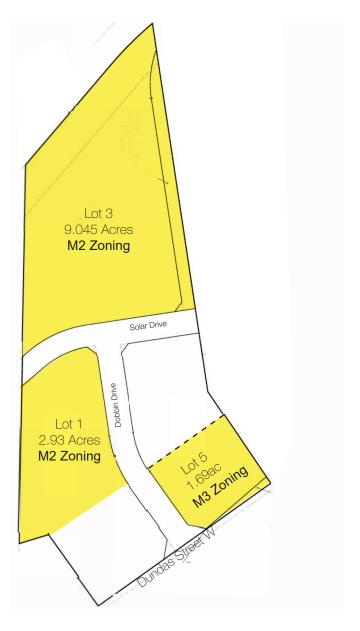

#### **Lots Available**

| Lot 1 | 2.93 Acres<br>Dobbin Drive    | M2 Zoning | \$2,800,000/ Acre<br>(\$8,204,000 Total)  |
|-------|-------------------------------|-----------|-------------------------------------------|
| Lot 3 | 9.045 Acres<br>Solar Drive    | M2 Zoning | \$2,800,000/ Acre<br>(\$25,326,000 Total) |
| Lot 5 | 1.69 Acres<br>Dundas Exposure | M3 Zoning | \$2,975,000/ Acre<br>(\$5,027,750 Total)  |

## Zoning