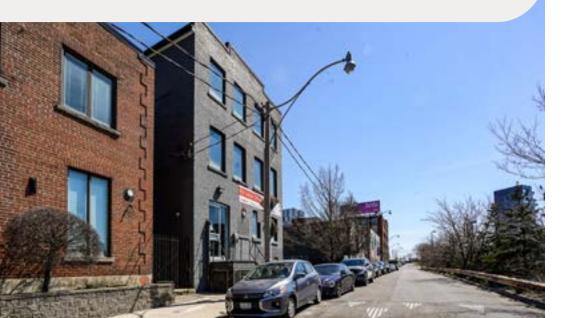

## 43 Davies Avenue

Only the Top Floor with the brightest 3,124 SF office space remaining for lease near the DVP and Broadview Avenue.

Available Space

3<sup>rd</sup> Floor: 3,124 SF

Full Building: 8,894 SF (approximately)

#### **Property Highlights**

- Newly renovated brick & beam with beautiful interior design
- Excellent signage opportunity over 90,000 cars pass this section of the DVP per day
- Parking available on a month-to-month basis and TTC nearby
- Ten minutes to the core
- Over 100 retail stores and professional service firms in the area
- Lots of nearby development condos, lofts & restaurants