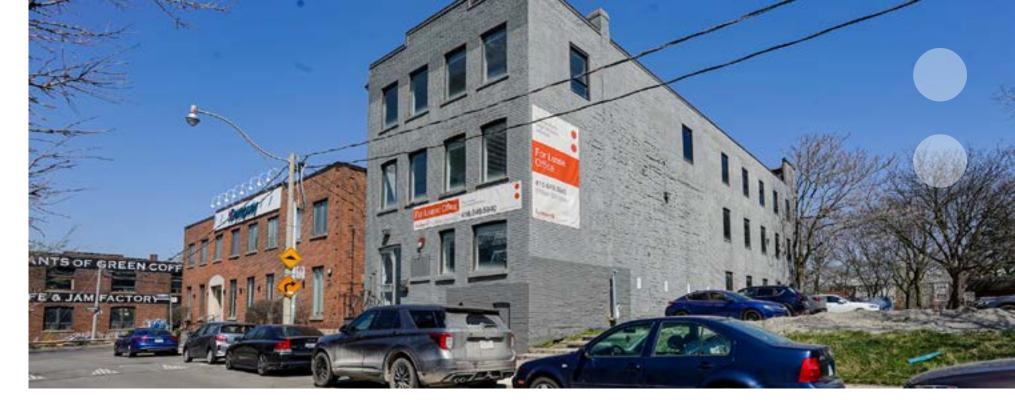

## 43 Davies Avenue

Only the Top Floor with the brightest 3,124 SF office space remaining for lease near the DVP and Broadview Avenue.

Available Space

3<sup>rd</sup> Floor: 3,124 SF

Full Building: 8,894 SF (approximately)

#### **Property Highlights**

- Newly renovated brick & beam with beautiful interior design
- Excellent signage opportunity over 90,000 cars pass this section of the DVP per day
- Parking available on a month-to-month basis and TTC nearby
- Ten minutes to the core
- Over 100 retail stores and professional service firms in the area
- Lots of nearby development condos, lofts & restaurants