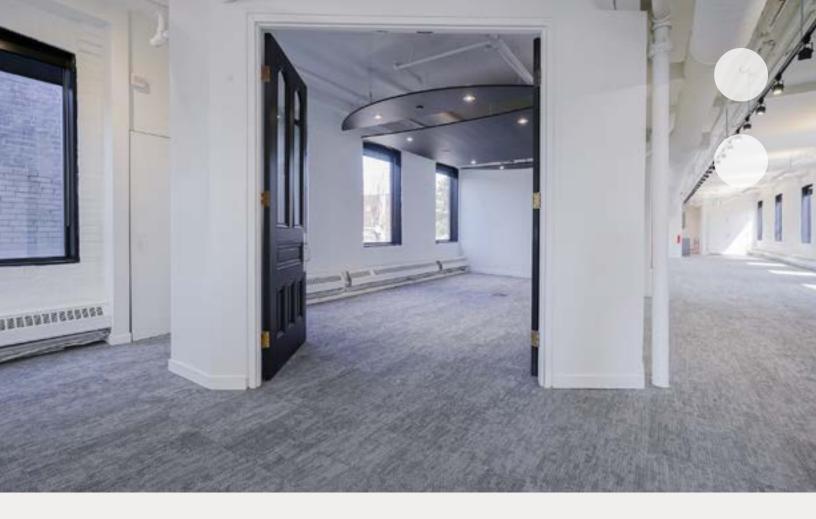

## 43 Davies Avenue

Only the Top Floor with the brightest 3,124 SF office space remaining for lease near the DVP and Broadview Avenue.

Available Space

3<sup>rd</sup> Floor: 3,124 SF

Full Building: 8,894 SF (approximately)

#### **Property Highlights**

- Newly renovated brick & beam with beautiful interior design
- Excellent signage opportunity over 90,000 cars pass this section of the DVP per day
- Parking available on a month-to-month basis and TTC nearby
- Ten minutes to the core
- Over 100 retail stores and professional service firms in the area
- Lots of nearby development condos, lofts & restaurants