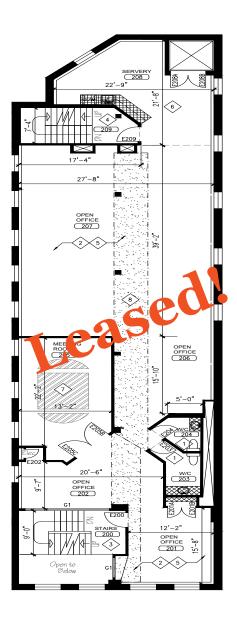

## 43 Davies Avenue

Only the Top Floor with the brightest 3,124 SF office space remaining for lease near the DVP and Broadview Avenue.

Available Space

3<sup>rd</sup> Floor: 3,124 SF

Full Building: 8,894 SF (approximately)

# 43 Davies Avenue Floor Plans

Full Building - 8,894 SF

1st Floor 2,748 SF

2nd Floor 3,022 SF

3rd Floor 3,124 SF