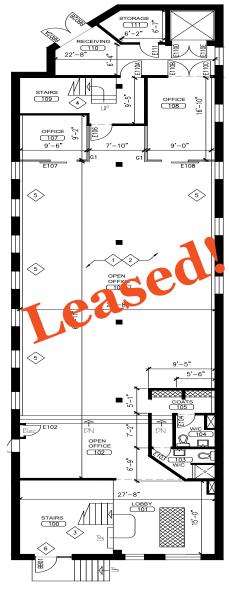

# 43 Davies Avenue Floor Plans

Full Building - 8,894 SF

1st Floor 2,748 SF

2nd Floor 3,022 SF

3rd Floor 3,124 SF