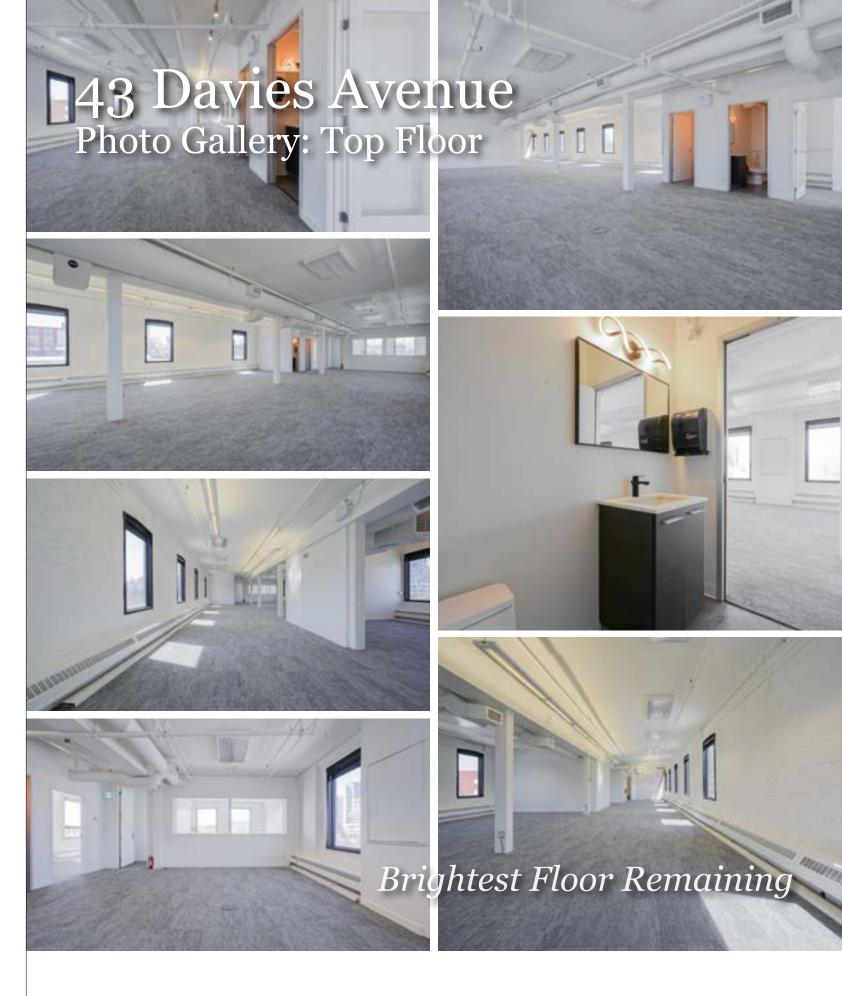

## 43 Davies Avenue

Only the Top Floor with the brightest 3,124 SF office space remaining for lease near the DVP and Broadview Avenue.

Available Space

3<sup>rd</sup> Floor: 3,124 SF

Full Building: 8,894 SF (approximately)

#### **Property Highlights**

- Newly renovated brick & beam with beautiful interior design
- Excellent signage opportunity over 90,000 cars pass this section of the DVP per day
- Parking available on a month-to-month basis and TTC nearby
- Ten minutes to the core
- Over 100 retail stores and professional service firms in the area
- Lots of nearby development condos, lofts & restaurants