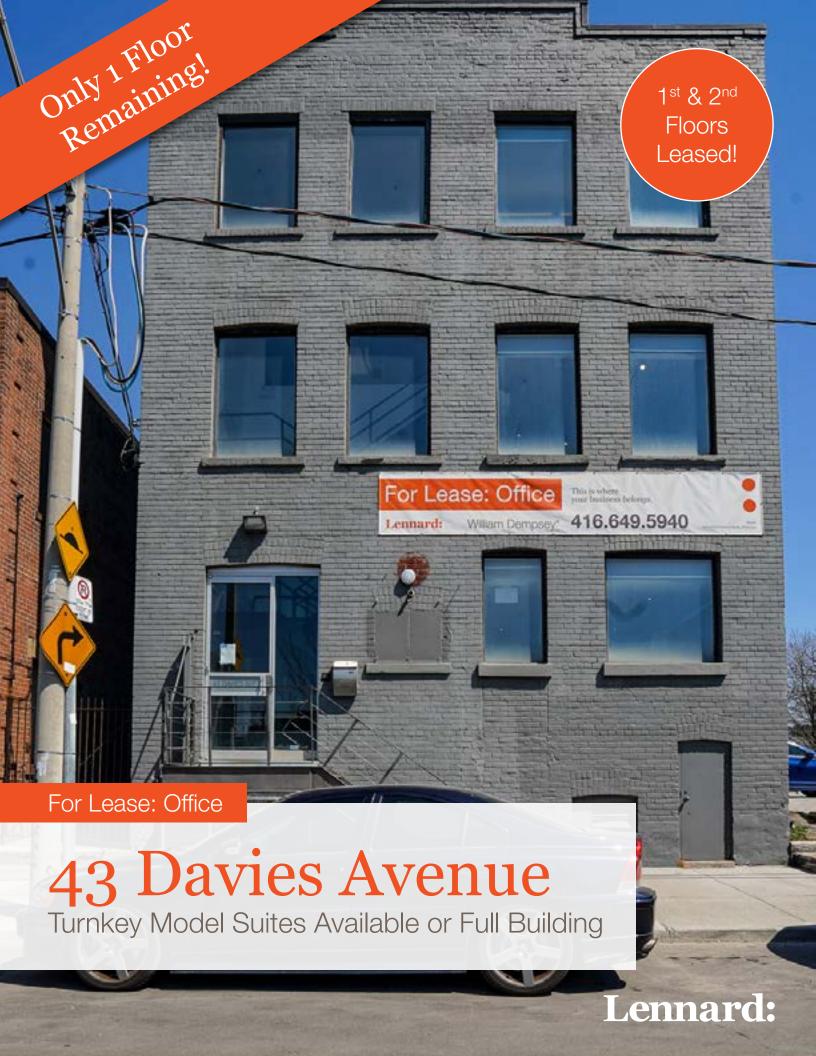

## 43 Davies Avenue

Only the Top Floor with the brightest 3,124 SF office space remaining for lease near the DVP and Broadview Avenue.

Available Space

3<sup>rd</sup> Floor: 3,124 SF

Full Building: 8,894 SF (approximately)

#### **Property Highlights**

- Newly renovated brick & beam with beautiful interior design
- Excellent signage opportunity over 90,000 cars pass this section of the DVP per day
- Parking available on a month-to-month basis and TTC nearby
- Ten minutes to the core
- Over 100 retail stores and professional service firms in the area
- Lots of nearby development condos, lofts & restaurants