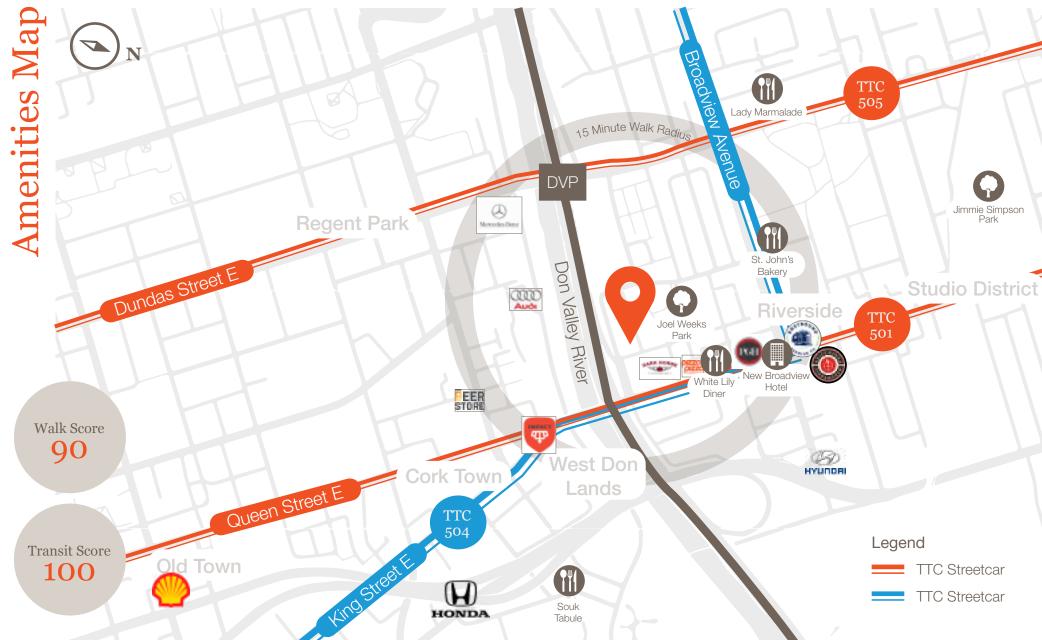

# 43 Davies Avenue Floor Plans

Full Building - 8,894 SF

1st Floor 2,748 SF

2nd Floor 3,022 SF

3rd Floor 3,124 SF