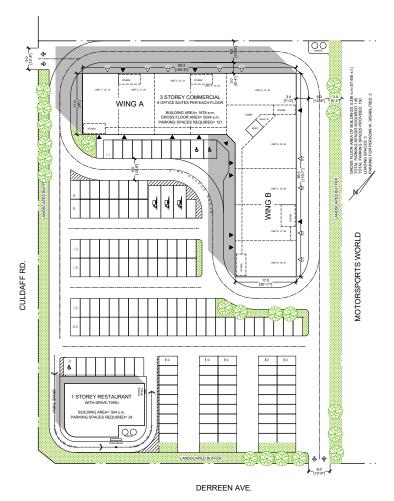

### Concept Plans - Mixed Use Concept 1

- Flex / industrial / retail space
- 1 restaurant pad
- Total: 57,456 SF