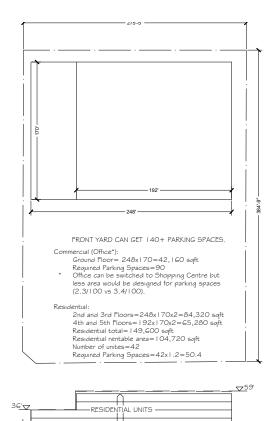

#### Concept Plans - Residential

#### Concept 2

- Ground floor retail / office: (42,160 SF)
- 4 floors residential: (149,600 SF)
- Total: 191,760 SF