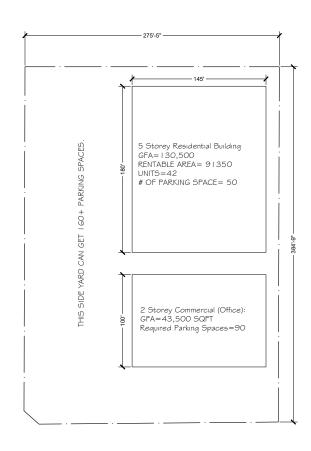

#### Concept 3

- Residential: (91,350 SF)
- 5 stories and 2 stories
- 2 storey retail / office: (43,500 SF)
- Total: 134,850 SF