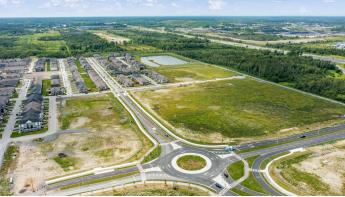

ilable in Ottawa, Ontario.





Land available for sale close to Plaladium Drive and HWY 417.





<sup>Area</sup> <mark>2.404 acres</mark>



Zoning GM (2654)



Price \$4,000,000



Availability 2023



\*Sales Representative

nhannah@lennard.com

### **Property Highlights**

- 2.404 acres of prime development land located at the corner of Derreen Avenue & Culdaff Road
- Located minutes from highway 417 with quick access to Highway 7 & Highway 416
- GM zoning allows a variety of uses including retail, office, residential, and more!
- Clean phase 1 environmental report. Site ready for development
- Surrounded by brand new Mattamy Homes development in a fast-growing community
- Proximity to planned future LRT station
- Severance expected to be completed in Fall of 2023





#### Photos















#### Concept Plans - Residential

#### Concept 1



- 32 townhomes
- 2 storey and 3-storey

#### Concept 2



- Ground floor retail / office: (42,160 SF)
- 4 floors residential: (149,600 SF)
- Total: 191,760 SF

#### Concept 3



- Residential: (91,350 SF)
- 5 stories and 2 stories
- 2 storey retail / office: (43,500 SF)
- Total: 134,850 SF





### Concept Plans - Mixed Use Concept 1



- Flex / industrial / retail space
- 1 restaurant pad
- Total: 57,456 SF

#### Concept 2



- Flex / industrial / retail space
- 2 standalone pads
- Total: 31,129 SF





### **GM** Zoning

| Permitted Non-Residential Uses