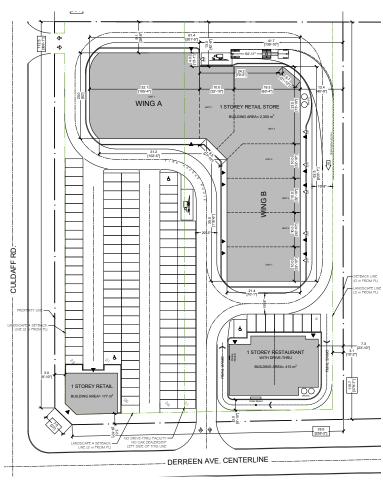

#### Concept 2

- Flex / industrial / retail space
- 2 standalone pads
- Total: 31,129 SF