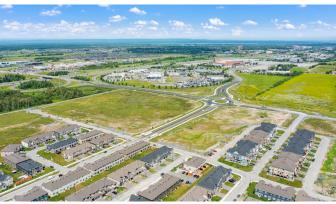

le in Ottawa, Ontario.





Land available for sale close to Plaladium Drive and HWY 417.





<sup>Area</sup> <mark>2.404 acres</mark>



Zoning GM (2654)



Price \$4,000,000



Availability 2023



\*Sales Representative

nhannah@lennard.com

### **Property Highlights**

- 2.404 acres of prime development land located at the corner of Derreen Avenue & Culdaff Road
- Located minutes from highway 417 with quick access to Highway 7 & Highway 416
- GM zoning allows a variety of uses including retail, office, residential, and more!
- Clean phase 1 environmental report. Site ready for development
- Surrounded by brand new Mattamy Homes development in a fast-growing community
- Proximity to planned future LRT station
- Severance expected to be completed in Fall of 2023





#### Photos















#### Concept Plans - Residential

#### Concept 1



- 32 townhomes
- 2 storey and 3-storey

#### Concept 2



- Ground floor retail / office: (42,160 SF)
- 4 floors residential: (149,600 SF)
- Total: 191,760 SF

#### Concept 3



- Residential: (91,350 SF)
- 5 stories and 2 stories
- 2 storey retail / office: (43,500 SF)
- Total: 134,850 SF





### Concept Plans - Mixed Use Concept 1



- Flex / industrial / retail space
- 1 restaurant pad
- Total: 57,456 SF

#### Concept 2



- Flex / industrial / retail space
- 2 standalone pads
- Total: 31,129 SF





### **GM** Zoning

| Permitted Non-Residential Uses