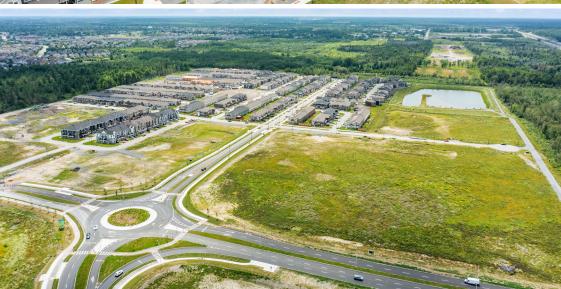

able in Ottawa, Ontario.





Land available for sale close to Plaladium Drive and HWY 417.





<sup>Area</sup> <mark>2.404 acres</mark>



Zoning GM (2654)



Price \$4,000,000



Availability 2023



\*Sales Representative

nhannah@lennard.com

### **Property Highlights**

- 2.404 acres of prime development land located at the corner of Derreen Avenue & Culdaff Road
- Located minutes from highway 417 with quick access to Highway 7 & Highway 416
- GM zoning allows a variety of uses including retail, office, residential, and more!
- Clean phase 1 environmental report. Site ready for development
- Surrounded by brand new Mattamy Homes development in a fast-growing community
- Proximity to planned future LRT station
- Severance expected to be completed in Fall of 2023





#### Photos















#### Concept Plans - Residential

#### Concept 1



- 32 townhomes
- 2 storey and 3-storey

#### Concept 2



- Ground floor retail / office: (42,160 SF)
- 4 floors residential: (149,600 SF)
- Total: 191,760 SF

#### Concept 3



- Residential: (91,350 SF)
- 5 stories and 2 stories
- 2 storey retail / office: (43,500 SF)
- Total: 134,850 SF





### Concept Plans - Mixed Use Concept 1



- Flex / industrial / retail space
- 1 restaurant pad
- Total: 57,456 SF

#### Concept 2



- Flex / industrial / retail space
- 2 standalone pads
- Total: 31,129 SF





### **GM** Zoning

| Permitted Non-Residential Uses