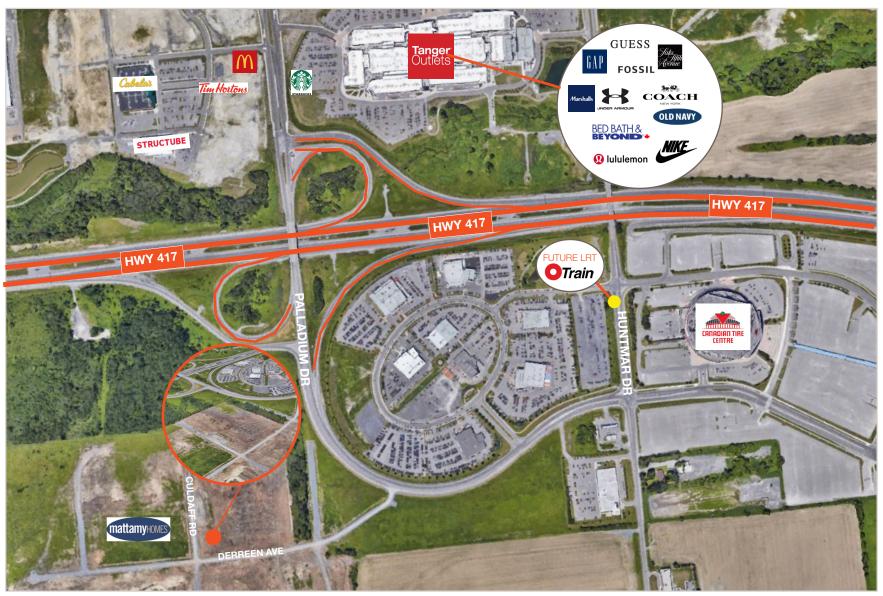

#### Location Map

Sarah Vandenbelt\*\*
Broker of Record & Founder
C. 613.862.4980
sarah@paradigmcommercial.ca

1083 Wellington Street West, Suite 200 Ottawa, ON K1Y 2Y2 613.862.4980 paradigmcommercial.ca