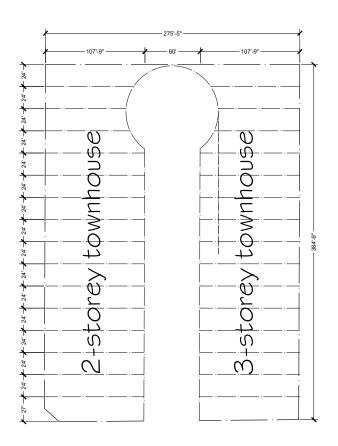

#### Concept Plans - Residential

#### Concept 1

- 32 townhomes
- 2 storey and 3-storey