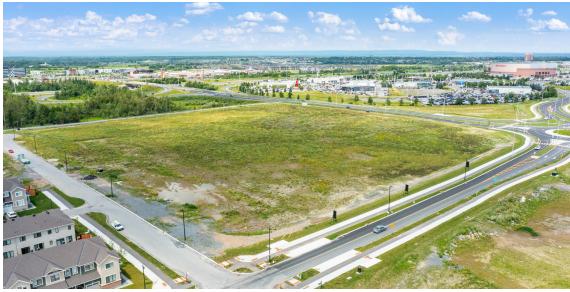

vailable in Ottawa, Ontario.





Land available for sale close to Plaladium Drive and HWY 417.





<sup>Area</sup> <mark>2.404 acres</mark>



Zoning GM (2654)



Price \$4,000,000



Availability 2023



\*Sales Representative

nhannah@lennard.com

### **Property Highlights**

- 2.404 acres of prime development land located at the corner of Derreen Avenue & Culdaff Road
- Located minutes from highway 417 with quick access to Highway 7 & Highway 416
- GM zoning allows a variety of uses including retail, office, residential, and more!
- Clean phase 1 environmental report. Site ready for development
- Surrounded by brand new Mattamy Homes development in a fast-growing community
- Proximity to planned future LRT station
- Severance expected to be completed in Fall of 2023





#### Photos















#### Concept Plans - Residential

#### Concept 1



- 32 townhomes
- 2 storey and 3-storey

#### Concept 2



- Ground floor retail / office: (42,160 SF)
- 4 floors residential: (149,600 SF)
- Total: 191,760 SF

#### Concept 3



- Residential: (91,350 SF)
- 5 stories and 2 stories
- 2 storey retail / office: (43,500 SF)
- Total: 134,850 SF





### Concept Plans - Mixed Use Concept 1



- Flex / industrial / retail space
- 1 restaurant pad
- Total: 57,456 SF

#### Concept 2



- Flex / industrial / retail space
- 2 standalone pads
- Total: 31,129 SF





### **GM** Zoning

| Permitted Non-Residential Uses