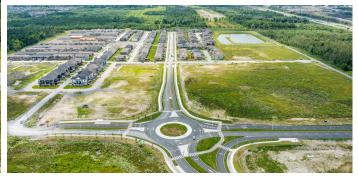

in Ottawa, Ontario.





Land available for sale close to Plaladium Drive and HWY 417.





<sup>Area</sup> <mark>2.404 acres</mark>



Zoning GM (2654)



Price \$4,000,000



Availability 2023



\*Sales Representative

nhannah@lennard.com

### **Property Highlights**

- 2.404 acres of prime development land located at the corner of Derreen Avenue & Culdaff Road
- Located minutes from highway 417 with quick access to Highway 7 & Highway 416
- GM zoning allows a variety of uses including retail, office, residential, and more!
- Clean phase 1 environmental report. Site ready for development
- Surrounded by brand new Mattamy Homes development in a fast-growing community
- Proximity to planned future LRT station
- Severance expected to be completed in Fall of 2023





#### Photos















#### Concept Plans - Residential

#### Concept 1



- 32 townhomes
- 2 storey and 3-storey

#### Concept 2



- Ground floor retail / office: (42,160 SF)
- 4 floors residential: (149,600 SF)
- Total: 191,760 SF

#### Concept 3



- Residential: (91,350 SF)
- 5 stories and 2 stories
- 2 storey retail / office: (43,500 SF)
- Total: 134,850 SF





### Concept Plans - Mixed Use Concept 1



- Flex / industrial / retail space
- 1 restaurant pad
- Total: 57,456 SF

#### Concept 2



- Flex / industrial / retail space
- 2 standalone pads
- Total: 31,129 SF





### **GM** Zoning

| Permitted Non-Residential Uses