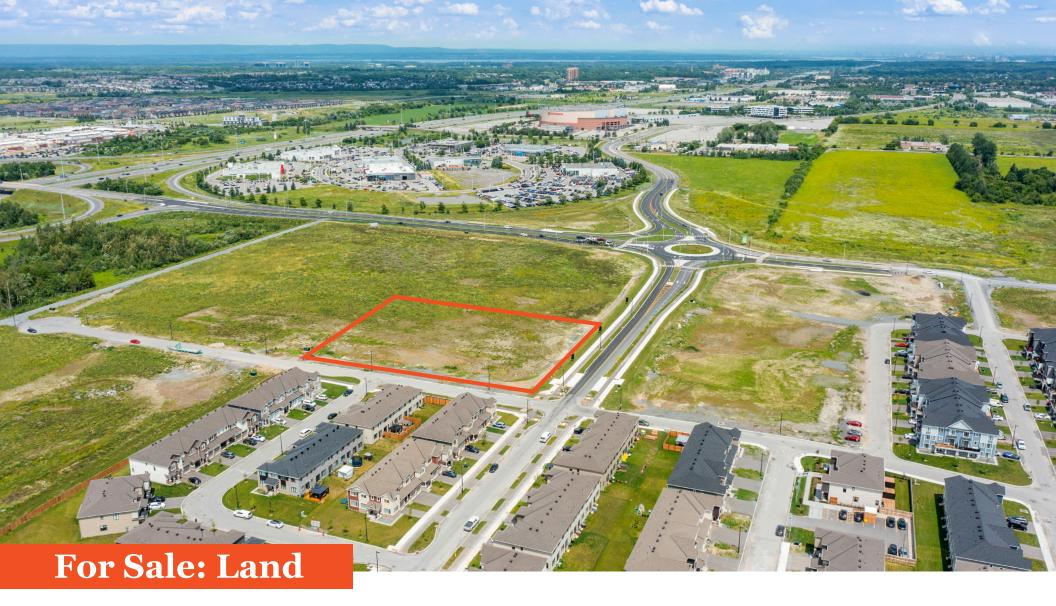

2.404 acres of development land available in Ottawa, Ontario.

Land available for sale close to Plaladium Drive and HWY 417.

<sup>Area</sup> <mark>2.404 acres</mark>

Zoning GM (2654)

Price \$4,000,000

Availability 2023

### **Property Highlights**

- 2.404 acres of prime development land located at the corner of Derreen Avenue & Culdaff Road
- Located minutes from highway 417 with quick access to Highway 7 & Highway 416
- GM zoning allows a variety of uses including retail, office, residential, and more!
- Clean phase 1 environmental report. Site ready for development
- Surrounded by brand new Mattamy Homes development in a fast-growing community
- Proximity to planned future LRT station
- Severance expected to be completed in Fall of 2023