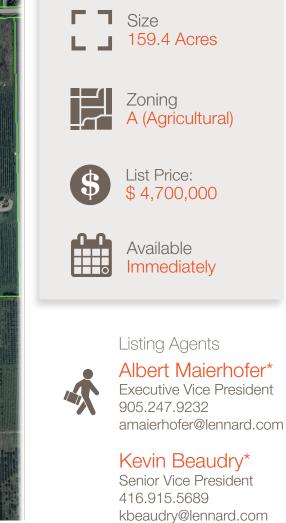

## 4136 Greenlane Road Beamsville, Ontario



## Land For Sale



### Lennard:

lennard.com





Kevin Beaudry<sup>\*</sup>, Senior Vice President 416.915.5689 • kbeaudry@lennard.com

lennard.com

\*Sales Representative

# 4136 Greenlane Road, Beamsville

### Official Plan – Land Use Designation



Lennard:

Albert Maierhofer\*, Executive Vice President 905.247.9232 • amaierhofer@lennard.com

Kevin Beaudry\*, Senior Vice President 416.915.5689 • kbeaudry@lennard.com

\*Sales Representative

# 4136 Greenlane Road, Beamsville

### Zoning Map



#### Agricultural Zoning Permitted Uses Include:

- Home-Based Business\*
- Secondary Residential Units\*
- Single Detached Dwelling
- Agricutural Use
- On-Farm Diversified Use\*
- Agricultural-related Use\*
- Agri-tourism Use
- Agricultural Research Accessory to an Agricultural use
- Cannabis Production Facility