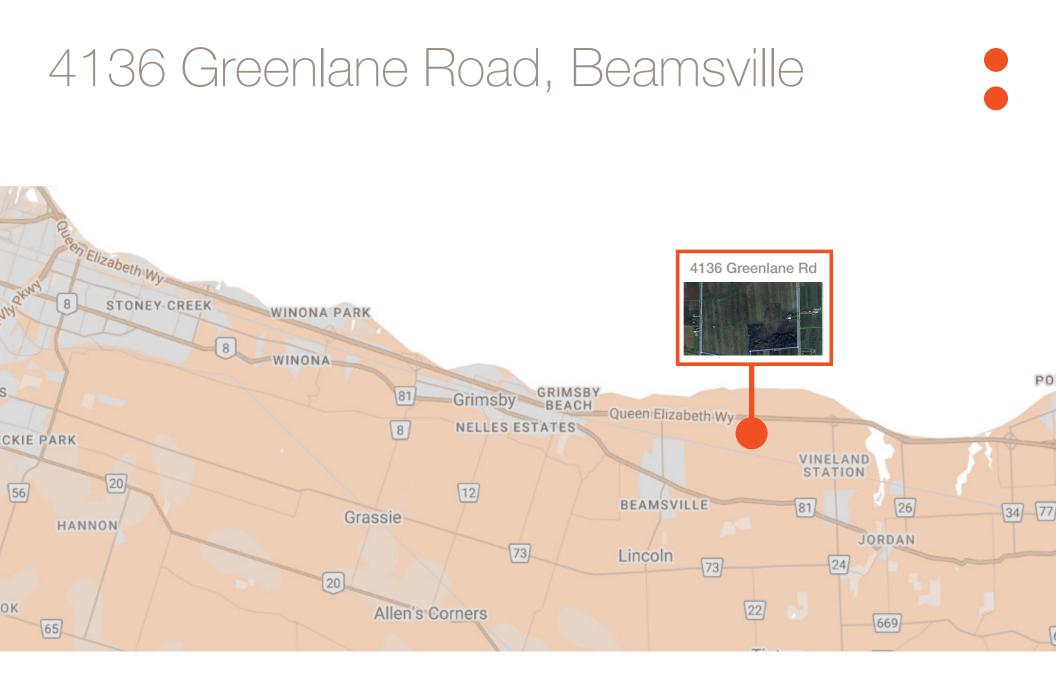

## 4136 Greenlane Road Beamsville, Ontario



## Land For Sale



### Lennard:

lennard.com





Kevin Beaudry<sup>\*</sup>, Senior Vice President 416.915.5689 • kbeaudry@lennard.com

lennard.com

\*Sales Representative

# 4136 Greenlane Road, Beamsville

### Official Plan – Land Use Designation



Lennard:

Albert Maierhofer\*, Executive Vice President 905.247.9232 • amaierhofer@lennard.com

Kevin Beaudry\*, Senior Vice President 416.915.5689 • kbeaudry@lennard.com

\*Sales Representative

# 4136 Greenlane Road, Beamsville

### Zoning Map



#### Agricultural Zoning Permitted Uses Include:

- Home-Based Business\*
- Secondary Residential Units\*
- Single Detached Dwelling
- Agricutural Use
- On-Farm Diversified Use\*
- Agricultural-related Use\*
- Agri-tourism Use
- Agricultural Research Accessory to an Agricultural use
- Cannabis Production Facility
- Conservation Use
- Farm Lab