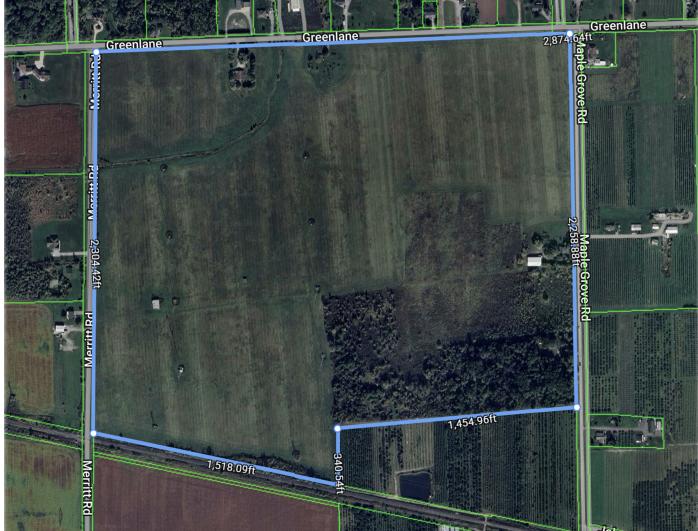

## 4136 Greenlane Road Beamsville, Ontario



## Land For Sale



### Lennard:

lennard.com





Kevin Beaudry<sup>\*</sup>, Senior Vice President 416.915.5689 • kbeaudry@lennard.com

lennard.com

\*Sales Representative

# 4136 Greenlane Road, Beamsville

### Official Plan – Land Use Designation



Lennard:

Albert Maierhofer\*, Executive Vice President 905.247.9232 • amaierhofer@lennard.com

Kevin Beaudry\*, Senior Vice President 416.915.5689 • kbeaudry@lennard.com

\*Sales Representative

# 4136 Greenlane Road, Beamsville

### Zoning Map



#### Agricultural Zoning Permitted Uses Include:

- Home-Based Business\*
- Secondary Residential Units\*
- Single Detached Dwelling
- Agricutural Use
- On-Farm Diversified Use\*
- Agricultural-related Use\*
- Agri-tourism Use
- Agricultural Research Accessory to an Agricultural use
- Cannabis