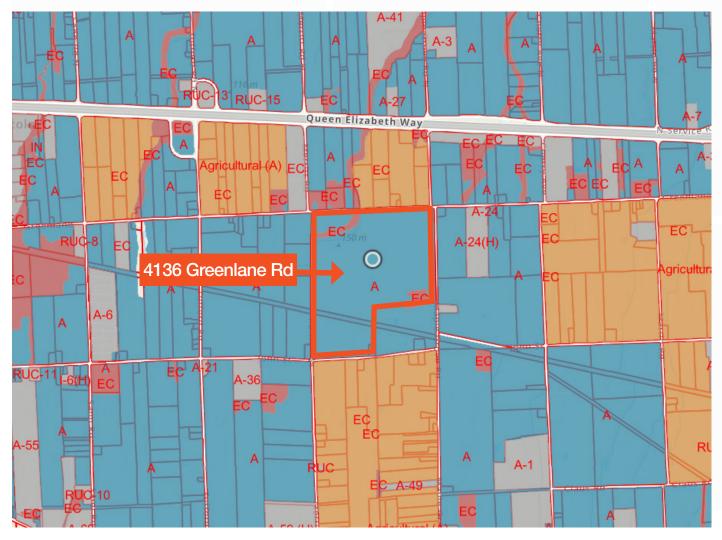

## 4136 Greenlane Road Beamsville, Ontario



## Land For Sale



### Lennard:

lennard.com





Kevin Beaudry<sup>\*</sup>, Senior Vice President 416.915.5689 • kbeaudry@lennard.com

lennard.com

\*Sales Representative

# 4136 Greenlane Road, Beamsville

### Official Plan – Land Use Designation



Lennard:

Albert Maierhofer\*, Executive Vice President 905.247.9232 • amaierhofer@lennard.com

Kevin Beaudry\*, Senior Vice President 416.915.5689 • kbeaudry@lennard.com

\*Sales Representative

# 4136 Greenlane Road, Beamsville

### Zoning Map



#### Agricultural Zoning Permitted Uses Include:

- Home-Based Business\*
- Secondary Residential Units\*
- Single Detached Dwelling
- Agricutural Use
- On-Farm Diversified Use\*
- Agricultural-related Use\*
- Agri-tourism Use
- Agricultural Research Accessory to an Agricultural use
- Cannabis Production Facility
- Conservation Use
- Farm Labour Housing\*
- Greenhouse
- Bed & Breakfasts\*
- Home for Special Care
- Kennel\*
- Private Home Daycare

 $^{\star}$ The use is only permitted as accessory to another permitted use

Lennard:

Albert Maierhofer\*, Executive Vice President 905.247.9232 • amaierhofer@lennard.com

Kevin Beaudry\*, Senior Vice President 416.915.5689 • kbeaudry@lennard.com

#### lennard.com

\*Sales Representative