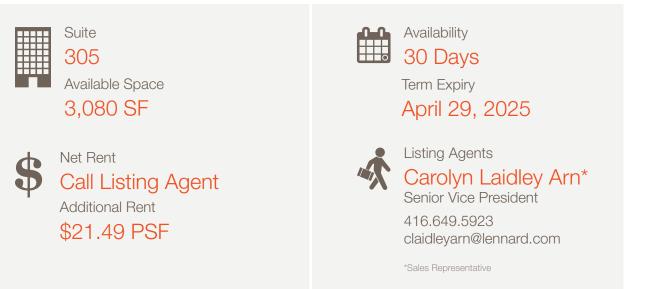

For Sublease: Office

South St

Double Commission! Limited Time: \$2.00 PSF/ Annum

SECON

Virtual Tour Link • *Click* Here

# 40 Eglinton Avenue E

Outstanding 3,080 SF Midtown Office Space

### Lennard:

Here is where your business will grow.

# 40 Eglinton Avenue E

Outstanding newly renovated office space available for sublease located on Yonge Street and Eglinton Avenue W.



#### Property Highlights

- Newly renovated plug and play suite
- Upgraded electrical, cabling and a/v systems
- Great location, tons of amenities
- Layout allows for social distancing
- Steps to Yonge & Eglinton and on future LRT
- Furniture may be available



### Lennard:



# 40 Eglinton Avenue E

#### Suite 305



#### Lennard:

lennard.com

## 40 Eglinton Avenue E











### Lennard:

lennard.com

Carolyn Laidley Arn\*, Senior Vice President 416.649.5923 claidleyarn@lennard.com

Lem

200-55 University Avenue, Toronto 416.649.5920 lennard.com

States representative Statements and information contained are based on the information furnished by principals and sources which we deem reliable but for which we can assume no responsibility. Lennard Commercial Reality, Brokerage 2020. a