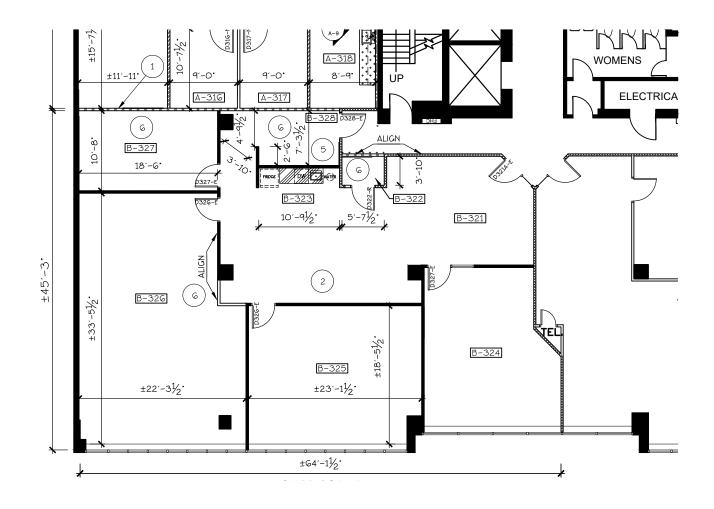

#### Property Highlights

- Newly renovated plug and play suite
- Upgraded electrical, cabling and a/v systems
- Great location, tons of amenities
- Layout allows for social distancing
- Steps to Yonge & Eglinton and on future LRT
- Furniture may be available