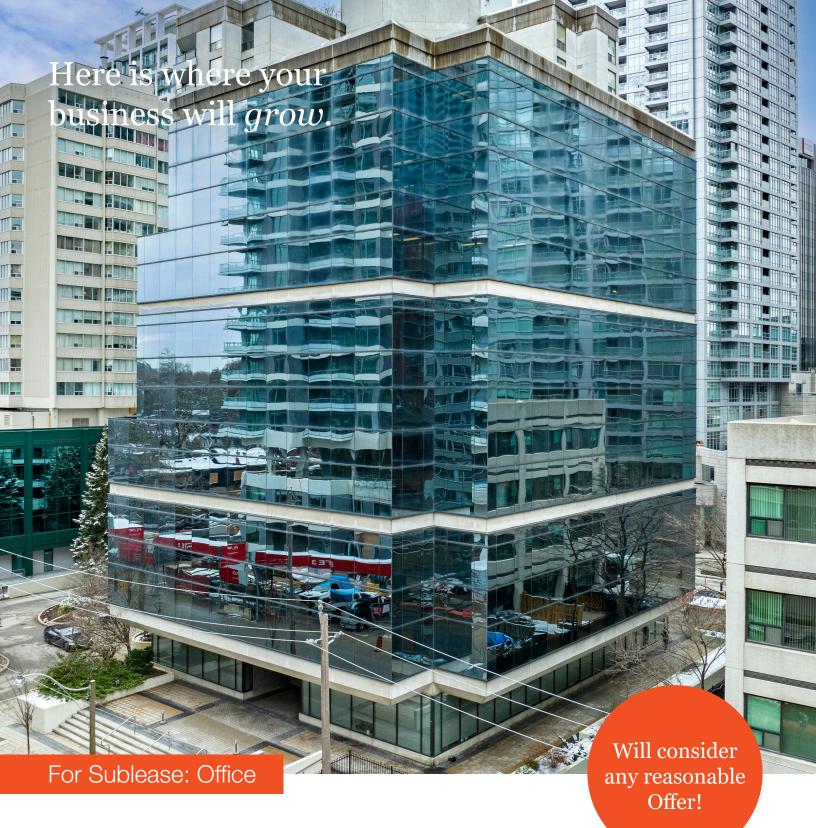

Incredible office space in the heart of Yonge-Eglinton

Fantastic professional office space opportunity in the heart of Yonge and Eglinton in Midtown Toronto.

Suite

900

Available Space

5,291 SF

Net Rent

Contact Listing Agents

#### Property Highlights

- Walking distance to Yonge and Eglinton for easy subway access
- Extensive list of amenities just steps away from the building
- Built out office space with offices on glass, boardroom, kitchenette, bullpen and storage
- Parking available