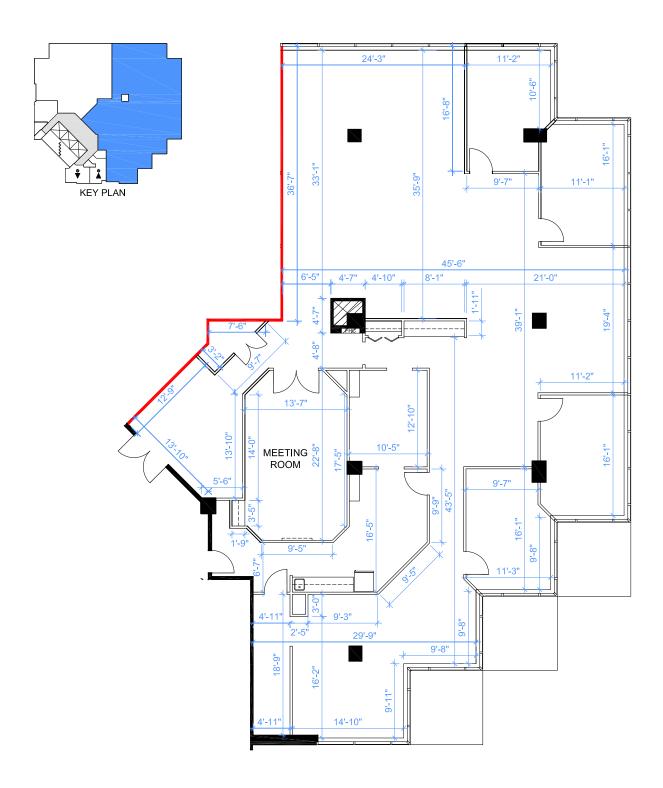

$25.72 (2023 Estimate)



Term

April 30, 2028



Listing Agents

**Ariel Stern** 

Vice President Broker

416.649.5925 astern@lennard.com

Commission: \$1.50/SF/Annum

#### Property Highlights

- Walking distance to Yonge and Eglinton for easy subway access
- Extensive list of amenities just steps away from the building
- Built out office space with offices on glass, boardroom, kitchenette, bullpen and storage
- Parking available





#### What's Nearby

40 Holly Street is located in the heart of Midtown Toronto, surrounded by several restaurants and amenities.

Statements and information contained are based on the information furnished by principals and sources which we deem reliable but for which we can assume no responsibility. Lennard Commercial Realty, Brokerage.



#### Floor Plan

















### **Lennard:**

### **Lennard:**

Ariel Stern, Vice President Broker 416.649.5925 astern@lennard.com

200-55 University Avenue, Toronto 416.649.5920 lennard.com