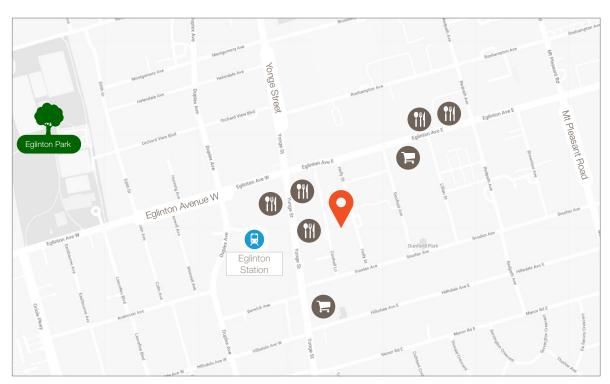

#### What's Nearby

40 Holly Street is located in the heart of Midtown Toronto, surrounded by several restaurants and amenities.

Statements and information contained are based on the information furnished by principals and sources which we deem reliable but for which we can assume no responsibility. Lennard Commercial Realty, Brokerage.