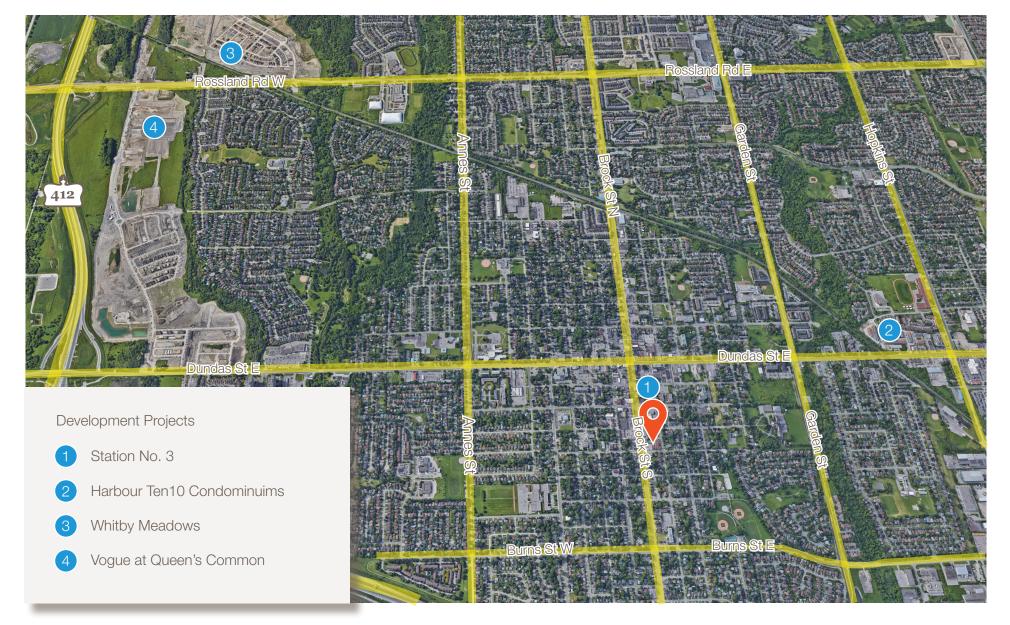

ability TBD











- Discover the perfect blend of residential comfort and commercial potential in this meticulously maintained mixed-use building
- RESIDENTAL SUITES: Two (Two bed, One Bath) spacious residential units with private entrances on the upper floor with the opportunity to choose your tenants and set market rental rates
- COMMERCIAL OFFICE/RETAIL: Beautifully built out professional office space, with a mix of open space, reception, kitchenette board rooms and perimeter offices
- This property benefits from excellent visibility and accessibility, making it a prime choice for investors and developers and owner occupiers alike.
- Rear parking with room for up to 10 cars





### Amenities Map



**Lennard:** 

## Gallery



Lennard: lennard.com



## Neighbouring Developments



Lennard: lennard.com

#### **Lennard:**

Ethan Schott, Sales Representative 416.915.5272 eschott@lennard.com

200-55 University Avenue, Toronto 416.649.5920 lennard.com

Statements and information contained are based on the information furnished by principals and sources which we deem reliable but for which we can assume no responsibility. Lennard Commercial Realty, Brokerage.