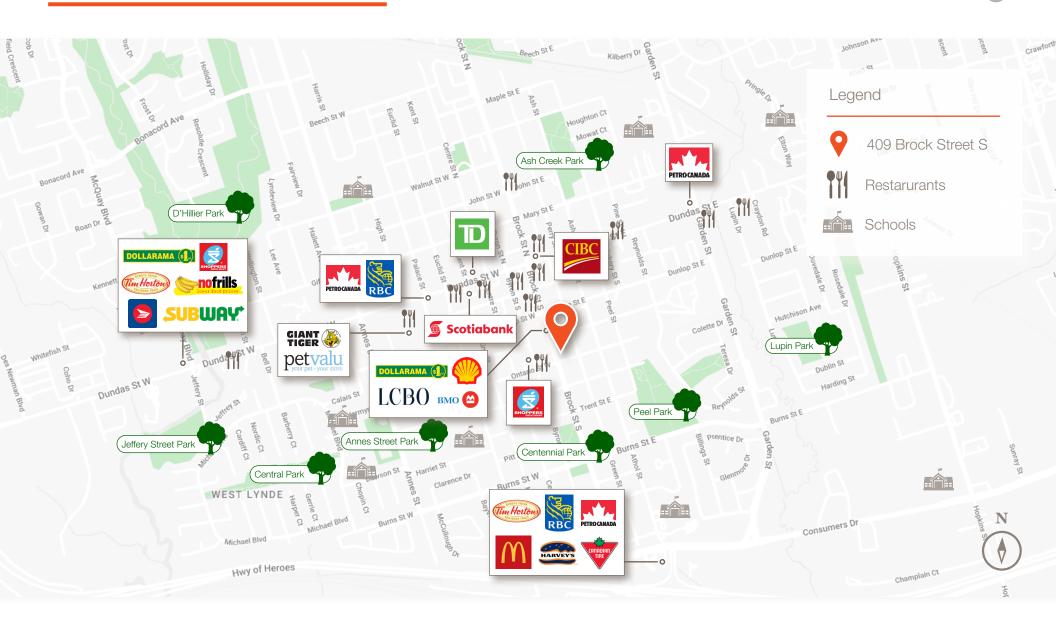

in a prime location Downtown Whitby.





Proporty



Property Tax \$13,274.75

Availability TBD











- Discover the perfect blend of residential comfort and commercial potential in this meticulously maintained mixed-use building
- RESIDENTAL SUITES: Two (Two bed, One Bath) spacious residential units with private entrances on the upper floor with the opportunity to choose your tenants and set market rental rates
- COMMERCIAL OFFICE/RETAIL: Beautifully built out professional office space, with a mix of open space, reception, kitchenette board rooms and perimeter offices
- This property benefits from excellent visibility and accessibility, making it a prime choice for investors and developers and owner occupiers alike.
- Rear parking with room for up to 10 cars





### Amenities Map



**Lennard:** 

## Gallery



Lennard: lennard.com



## Neighbouring Developments



Lennard: lennard.com

#### **Lennard:**

Ethan Schott, Sales Representative 416.915.5272 eschott@lennard.com

200-55 University Avenue, Toronto 416.649.5920 lennard.com

Statements and information contained are based on the information furnished by principals and sources which we deem reliable but for which we can assume no responsibility. Lennard Commercial Realty, Brokerage.