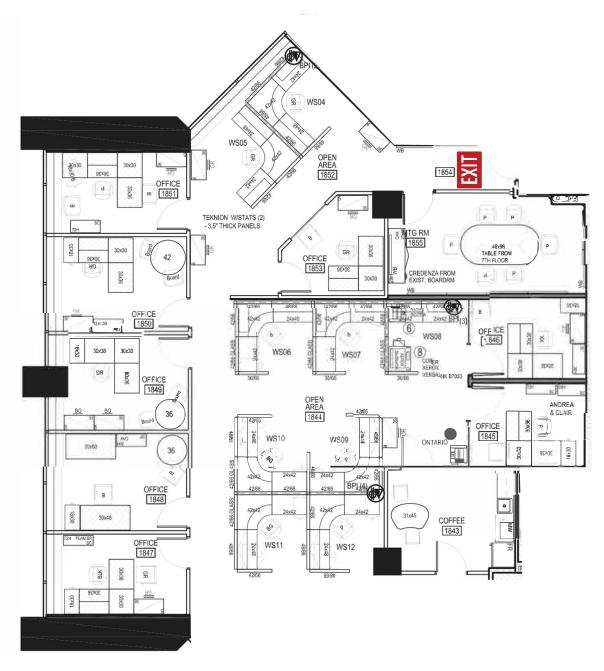

# NORTH

# 400 University Avenue

Floor Plan - 18th Floor

Suite 1800 & 1802

Floor Plan - Suite 1800 & 1802