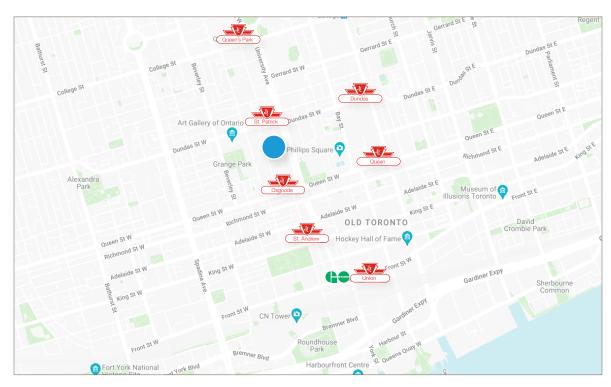

#### What's Near By

400 University Avenue is located at the corner of University Avenue and Dundas Street west at the heart of Toronto's downtown. This prestigious office tower has direct access to both the PATH system and the subway with easy access to premier shopping in the area as well as a range of theaters, resturants, and various cultural attractions.