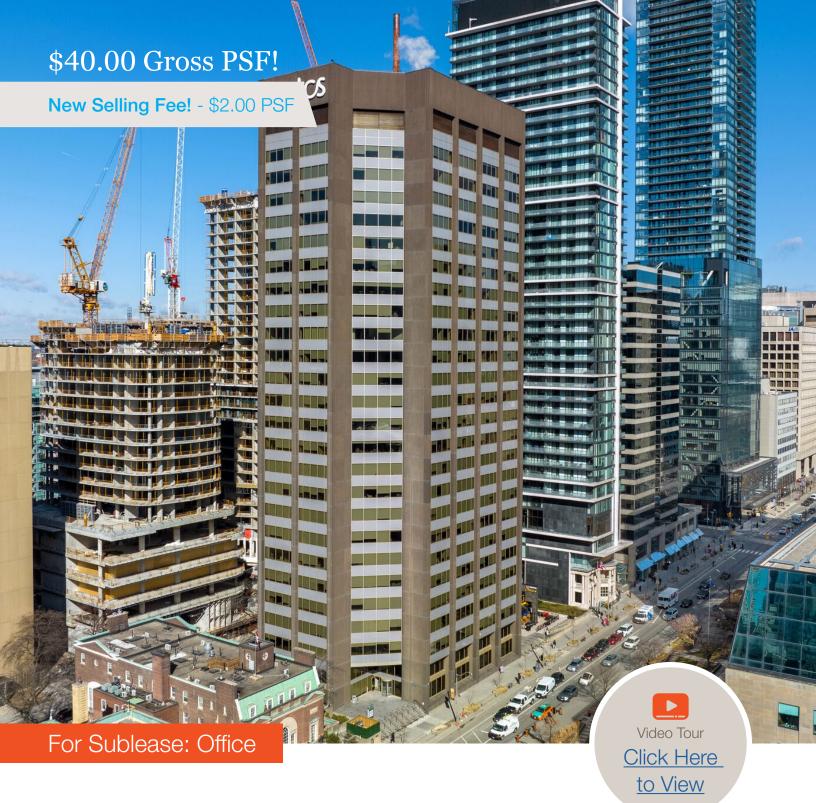

Approximately 2,500 SF Fully Built Office

#### **Lennard:**

Here is where your business will grow.

2,500 SF fully built office available for sublease at the corner of University Avenue and Dundas Street W in Downtown Toronto.

Suite

1800 & 1802

Available Space

2,500 SF (approximately)

Gross Rent

\$40.00 PSF

Availability

**Immediately** 

Sublease Term

July 30, 2030

Video Tour

Click Here to View

Listing Agents

Richard Turner\*\*

Founding Partner

416.649.5910 rturner@lennard.com

Bruce Webb\*\*

Vice President

416.915.5769