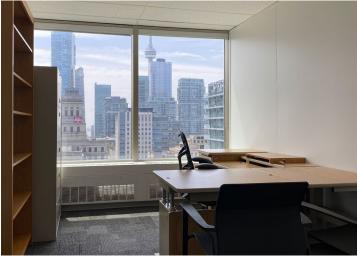

Approximately 2,500 SF Fully Built Office

#### **Lennard:**

Here is where your business will grow.

2,500 SF fully built office available for sublease at the corner of University Avenue and Dundas Street W in Downtown Toronto.

Suite

1800 & 1802

Available Space

#### **Property Highlights**

- Fully built space ready to go 8 Private Offices,
  1 meeting room, open space for 9 workstations, kitchen
- · Beautiful south views of the downtown core and lake
- Ideal for professional services & legal firms, close proximity to court house, common area upgrades to building and Duke of Cornwall Eatery on ground floor
- Excellent property management by Crown Realty Partners
- 15 minute walk to Union Station