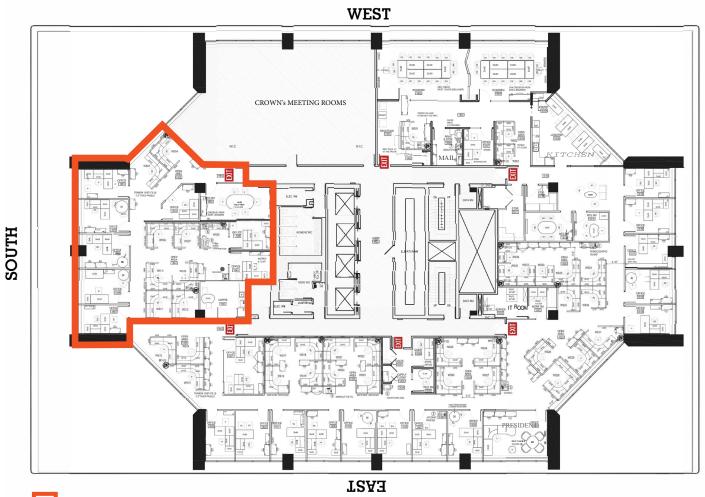

# NORTH

# 400 University Avenue

Floor Plan - 18th Floor

Suite 1800 & 1802

Floor Plan - Suite 1800 & 1802