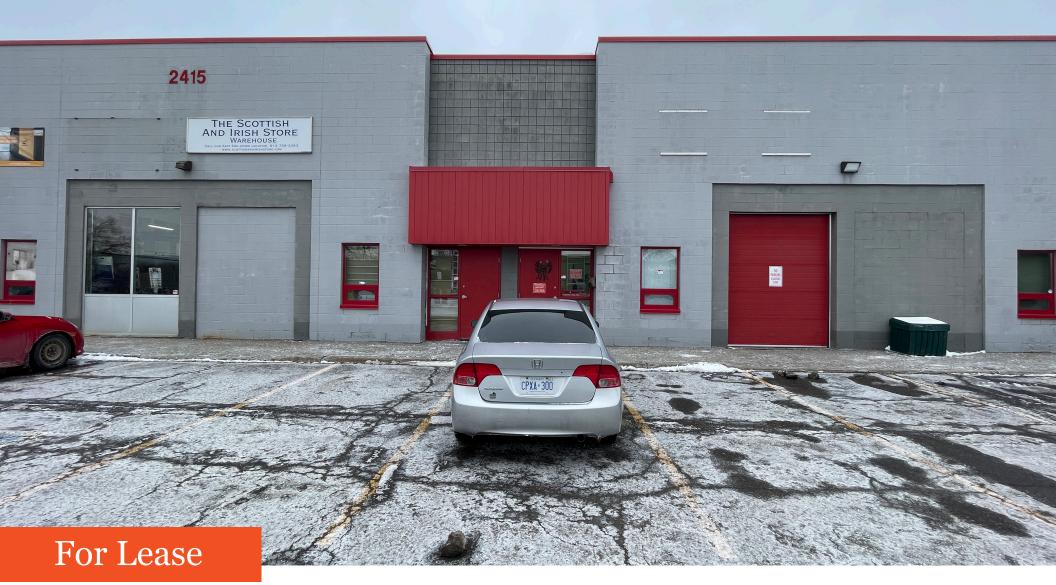

## #4 & #5-2415 Stevenage Drive

Opportunity to lease an industrial unit in Hawthorne-Stevenage Industrial Park

**Lennard:** Imagine the *Possibilities*.

# #4 & #5-2415 Stevenage Drive

Net Rent \$16.00 PSF Additional Rent \$7.73 PSF (approx.)

Availability

Clear Height 18' \*

Listing Agent Ian Shackell\* Partner

D. 613.963.2633 C. 613.761.0177 ishackell@lennard.com

#### **Property Highlights**

- Approximately 4,980 SF of warehouse space
- Located within the Hunt Club and Walkley submarket, an established industrial neighbourhood within Ottawa's east end.
- The property is a multi-tenant industrial and commercial building.
- Close proximity to Highway 417 and other important local arterials.
- The property offers convenient access to a variety of tenant amenities such as Subway, A&W Canada, Boston Pizza, Tim Horton's and McDonald's.