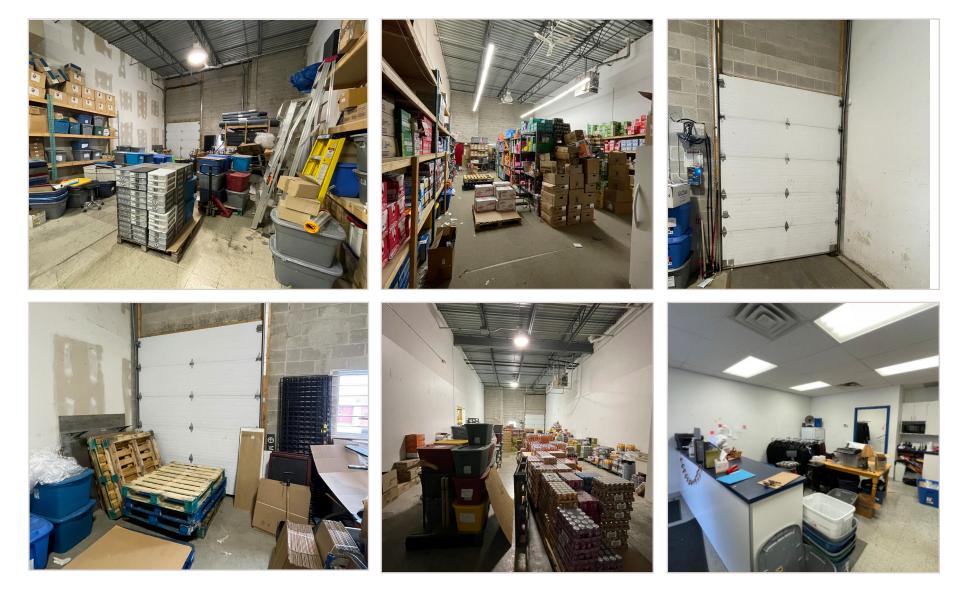

D. 613.963.2633 C. 613.761.0177 ishackell@lennard.com

Matt Shackell\* Vice President

D. 613.963.2636 C. 613.612.8812 mshackell@lennard.com

### Lavel Tiwana

Sales Representative

D. 613.963.2635 C. 613.416.4666 Itiwana@lennard.com

\*Sales Representative

#### **Property Highlights**

- Approximately 4,980 SF of warehouse space
- Located within the Hunt Club and Walkley submarket, an established industrial neighbourhood within Ottawa's east end.
- The property is a multi-tenant industrial and commercial building.
- Close proximity to Highway 417 and other important local arterials.
- The property offers convenient access to a variety of tenant amenities such as Subway, A&W Canada, Boston Pizza, Tim Horton's and McDonald's.

### Lennard:



# #4 & #5-2415 Stevenage Drive

#### Photos



### Lennard:



#4 & #5-2415 Stevenage Drive

#### Location Map









## Lennard:

lan Shackell\*, Partner D. 613.963.2633 C. 613.761.0177 ishackell@lennard.com

Matt Shackell\*, Vice President D. 613.963.2636 C. 613.612.8812 mshackell@lennard.com

Lavel Tiwana, Sales Representative D. 613.963.2635 C. 613.416.4666 Itiwana@lennard.com

333 Preston Street, Suite 420 Ottawa, ON K1S 5N4 613.963.2640 lennard.com

\*Sales Representative

Statements and information contained are based on the information furnished by principals and sources which we deem reliable but for which we can assume no responsibility. Lennard Commercial Realty, Brokerage 2023.