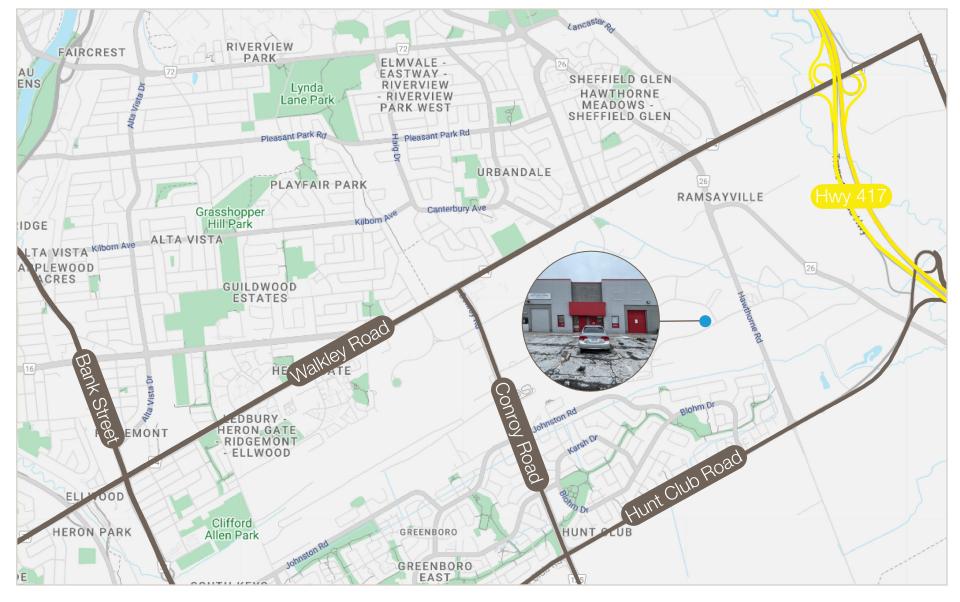

ell\* Vice President

D. 613.963.2636 C. 613.612.8812 mshackell@lennard.com

### Lavel Tiwana

Sales Representative

D. 613.963.2635 C. 613.416.4666 Itiwana@lennard.com

\*Sales Representative

#### **Property Highlights**

- Approximately 4,980 SF of warehouse space
- Located within the Hunt Club and Walkley submarket, an established industrial neighbourhood within Ottawa's east end.
- The property is a multi-tenant industrial and commercial building.
- Close proximity to Highway 417 and other important local arterials.
- The property offers convenient access to a variety of tenant amenities such as Subway, A&W Canada, Boston Pizza, Tim Horton's and McDonald's.

### Lennard:



# #4 & #5-2415 Stevenage Drive

#### Photos



### Lennard:



#4 & #5-2415 Stevenage Drive

#### Location Map









## Lennard:

lan Shackell\*, Partner D. 613.963.2633 C. 613.761.0177 ishackell@lennard.com

Matt Shackell\*, Vice President D. 613.963.2636 C. 613.612.8812 mshackell@lennard.com

Lavel Tiwana, Sales Representative D. 613.963.2635 C. 613.416.4666 Itiwana@lennard.com

333 Preston Street, Suite 420 Ottawa, ON K1S 5N4 613.963.2640 lennard.com

\*Sales Representative

Statements and information contained are based on the information furnished by principals and sources which we deem reliable but for which we can assume no responsibility. Lennard Commercial Realty, Brokerage 2023.