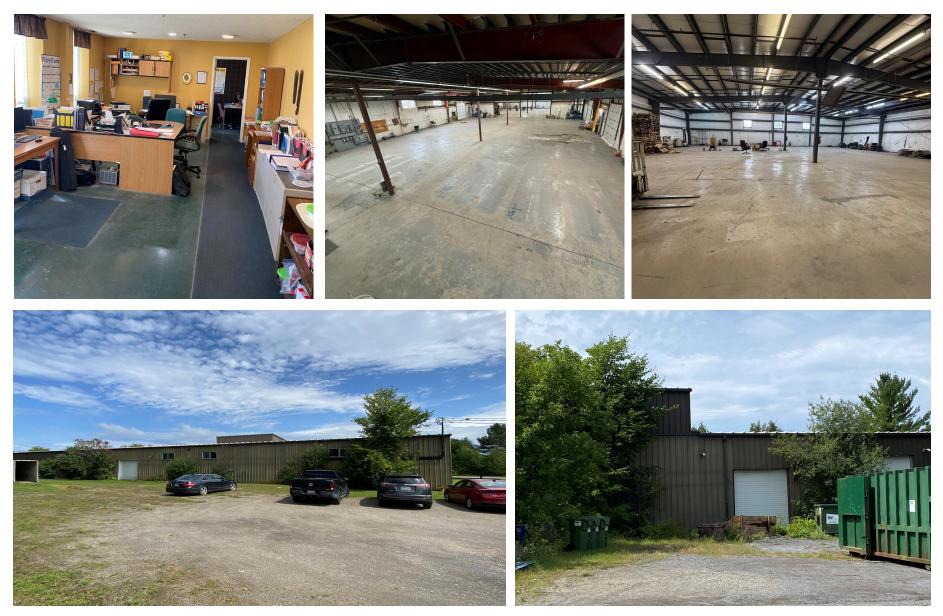

#### **Property Highlights**

- Height of building in the centre is 17.5' and 16' where the roof meets the walls
- Height at elevated roof is 24.5'
- Sprinkler system, back-flow water valve installed
- Phase II environmental program to be ready by mid-September
- Approximately 1,000 SF mezzanine above office area, wood floors throughout