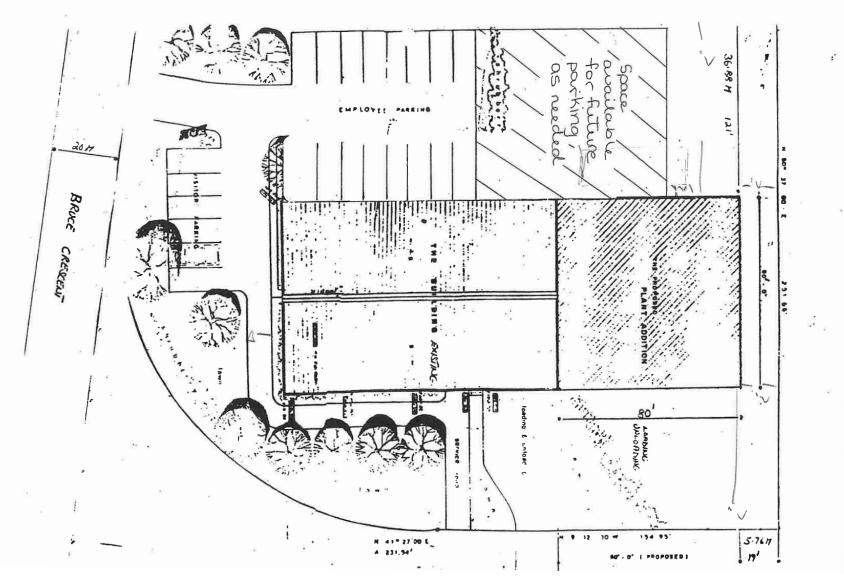

#### **Property Highlights**

- Height of building in the centre is 17.5' and 16' where the roof meets the walls
- Height at elevated roof is 24.5'
- Sprinkler system, back-flow water valve installed
- Phase II environmental program to be ready by mid-September
- Approximately 1,000 SF mezzanine above office area, wood floors throughout