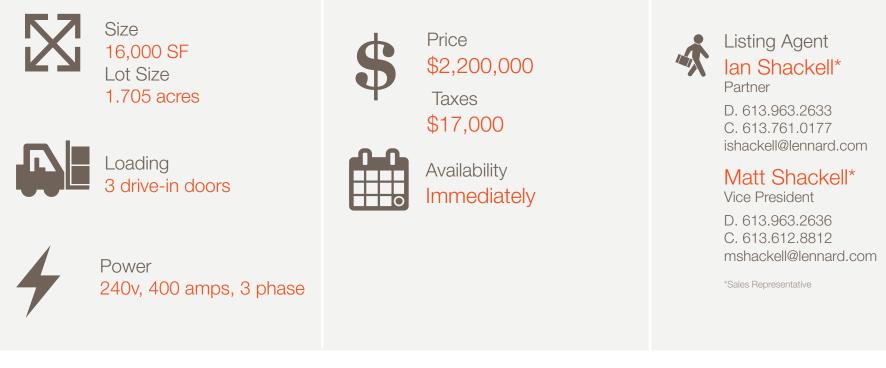

#### **Property Highlights**

- Height of building in the centre is 17.5' and 16' where the roof meets the walls
- Height at elevated roof is 24.5'
- Sprinkler system, back-flow water valve installed
- Phase II environmental program to be ready by mid-September
- Approximately 1,000 SF mezzanine above office area, wood floors throughout

### Lennard:

lan Shackell\*, Partner D. 613.963.2633 C. 613.761.0177 ishackell@lennard.com

Matt Shackell\*, Vice President D. 613.963.2636 C. 613.612.8812 mshackell@lennard.com

333 Preston Street, Suite 420 Ottawa, ON K1S 5N4 613.963.2640 lennard.com