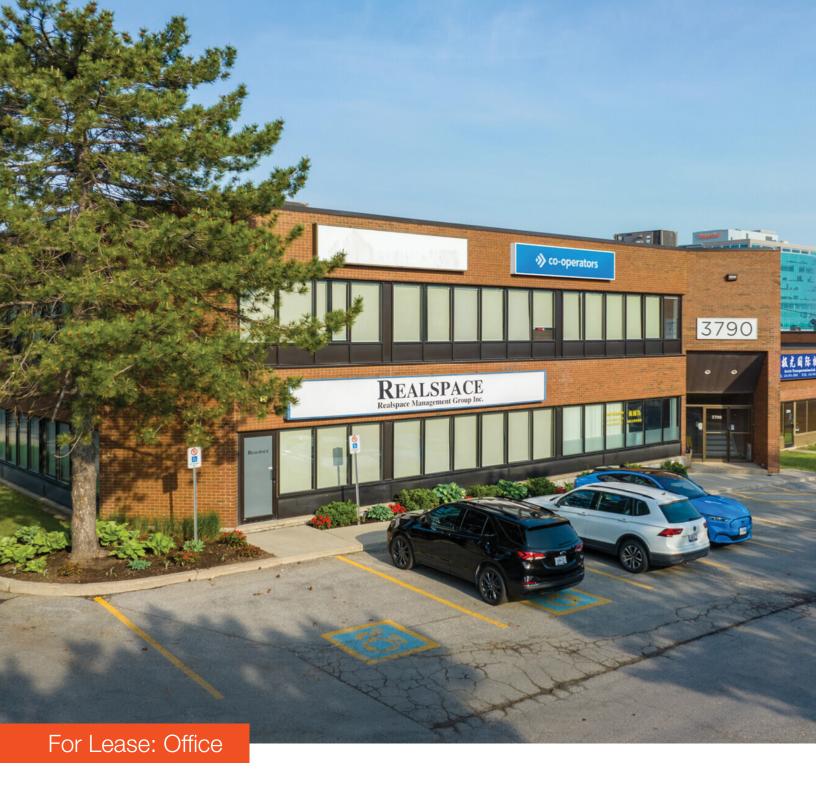

Professional Office Unit Available in North Toronto

#### **Lennard:**

Here is where your business will grow.

Multiple office units available for lease at Victoria Park Avenue and South of Steeles Avenue in Toronto

Unit 210

1,412 SF

Net Rent

\$10.50 PSF

Additional Rent