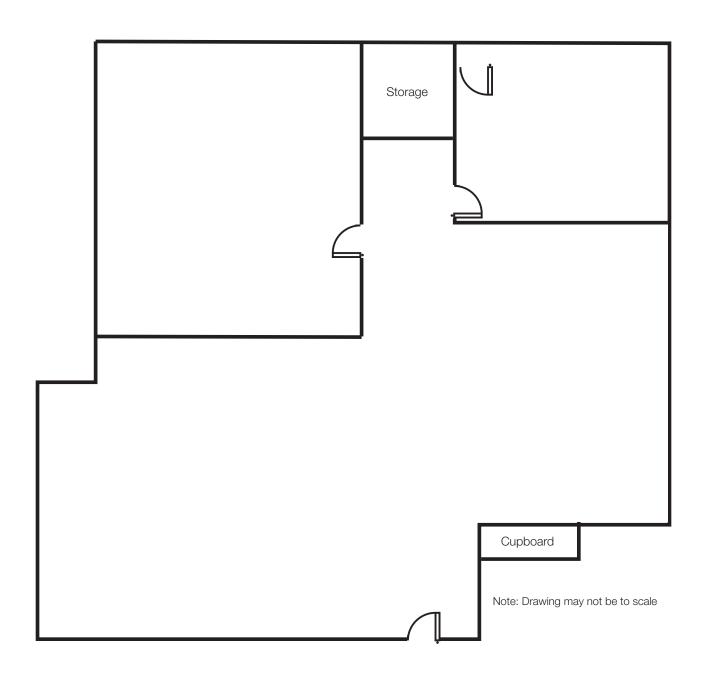

Professional Office Unit Available in North Toronto

#### **Lennard:**

Here is where your business will grow.

Multiple office units available for lease at Victoria Park Avenue and South of Steeles Avenue in Toronto



Unit 210

1,412 SF



Net Rent

\$10.50 PSF

Additional Rent

\$11.10 PSF



Availability

**Immediate** 

#### Property Highlights

- Unit has 2 offices with lots of natural light
- Alterations to offices are being made, help design your own office
- Great location
- TTC at door
- Minutes from Hwys 404 / DVP, 7, 407, 401



### Office unit at the present time is being modernized, there's still time to finish to your taste!







#### Floor Plan

Suite 210











#### **Lennard:**

Marty Atkins\*\*, Vice President 416.565.3455 matkins@lennard.com

201-60 Columbia Way, Markham 905.752.2220 lennard.com