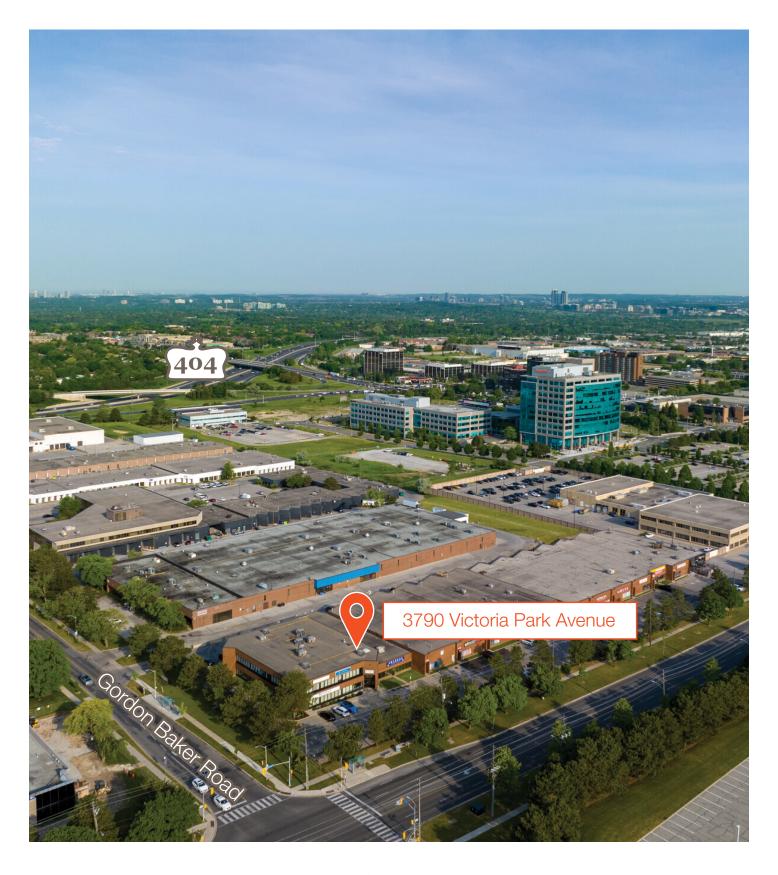

#### **Lennard:**

Here is where your business will grow.

Multiple office units available for lease at Victoria Park Avenue and South of Steeles Avenue in Toronto

Unit 210

1,412 SF

Net Rent

\$10.50 PSF

Additional Rent