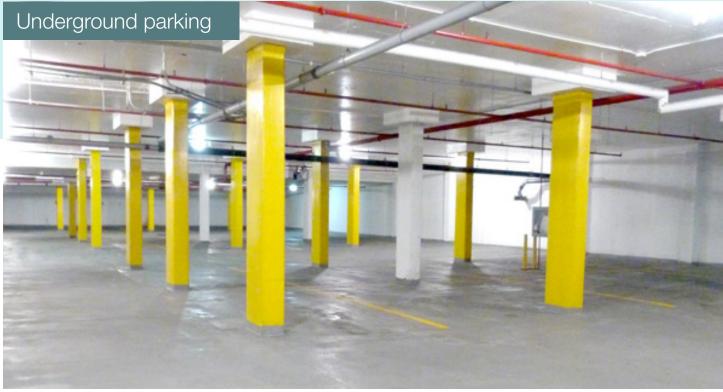

#### **Key Features**

- Turnkey Space Existing layout includes a versatile combination of private offices, open workspaces, and meeting rooms — offering substantial savings on fit-out costs.
- Exceptional Loading Access Enjoy exclusive truck-level loading access, making this property ideal for tenants requiring warehousing, shipping, or hybrid office/light industrial uses.
- Secure Underground Parking Underground parking is available for all tenants, ensuring comfort and convenience year-round.
- Transit Connectivity Immediate access to Hwy 407 provides seamless connectivity for clients, employees, and deliveries alike.

## Photos