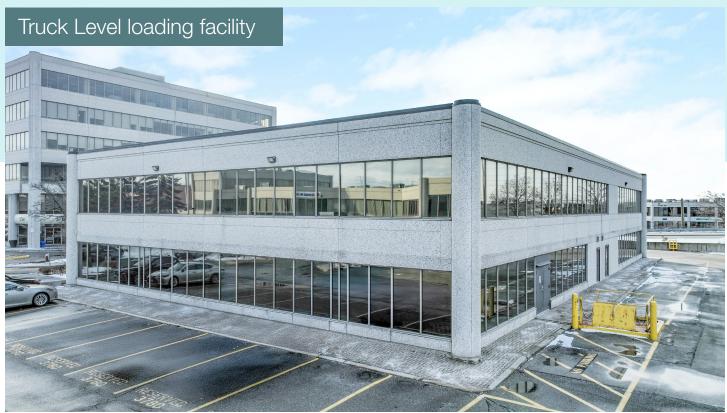

#### **Key Features**

- Turnkey Space Existing layout includes a versatile combination of private offices, open workspaces, and meeting rooms — offering substantial savings on fit-out costs.
- Exceptional Loading Access Enjoy exclusive truck-level loading access, making this property ideal for tenants requiring warehousing, shipping, or hybrid office/light industrial uses.
- Secure Underground Parking Underground parking is available for all tenants, ensuring comfort and convenience year-round.
- Transit Connectivity Immediate access to Hwy 407 provides seamless connectivity for clients, employees, and deliveries alike.

## Photos