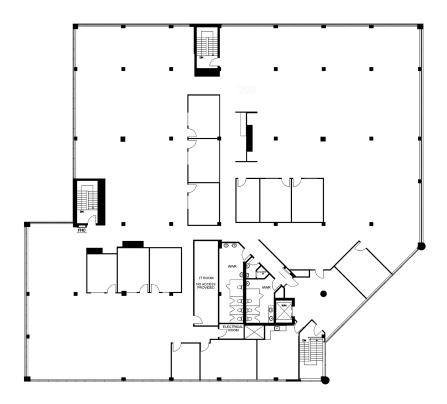

Rent \$15.90 PSF



Parking 4.5 per 1,000 free surface



Inducement or Turnkey
Provided as required to
accommodate new tenants

#### **Key Features**

- Turnkey Space Existing layout includes a versatile combination of private offices, open workspaces, and meeting rooms — offering substantial savings on fit-out costs.
- Exceptional Loading Access Enjoy exclusive truck-level loading access, making this property ideal for tenants requiring warehousing, shipping, or hybrid office/light industrial uses.
- Secure Underground Parking Underground parking is available for all tenants, ensuring comfort and convenience year-round.
- Transit Connectivity Immediate access to Hwy 407 provides seamless connectivity for clients, employees, and deliveries alike.



## Floor Plan

1st Floor



2nd Floor



# Amenity Map



## Photos





## Photos





#### **Lennard:**

Ken Karulas\*, Senior Vice President 905.489.0711 kkarulas@lennard.com

Karen Karulas\*, Office Leasing 416.871.4050

karen.karulas@lennard.com

201-60 Columbia Way, Markham 905.752.2220 lennard.com

\*Sales Representative

Statements and information contained are based on the information furnished by principals and sources which we deem reliable but for which we can assume no responsibility. Lennard Commercial Realty, Brokerage.