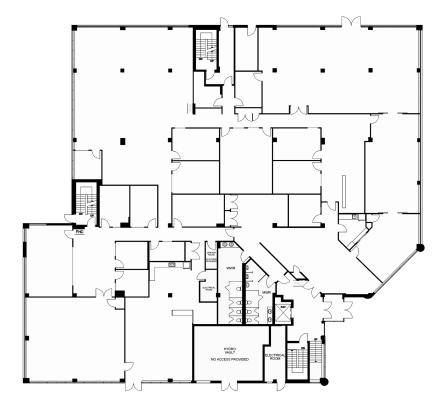

Additional Rent \$15.90 PSF



Parking 4.5 per 1,000 free surface



Inducement or Turnkey
Provided as required to
accommodate new tenants

#### **Key Features**

- Turnkey Space Existing layout includes a versatile combination of private offices, open workspaces, and meeting rooms — offering substantial savings on fit-out costs.
- Exceptional Loading Access Enjoy exclusive truck-level loading access, making this property ideal for tenants requiring warehousing, shipping, or hybrid office/light industrial uses.
- Secure Underground Parking Underground parking is available for all tenants, ensuring comfort and convenience year-round.
- Transit Connectivity Immediate access to Hwy 407 provides seamless connectivity for clients, employees, and deliveries alike.



## Floor Plan

1st Floor



2nd Floor



# Amenity Map



## Photos





## Photos





#### **Lennard:**

Ken Karulas\*, Senior Vice President 905.489.0711 kkarulas@lennard.com

Karen Karulas\*, Office Leasing 416.871.4050

karen.karulas@lennard.com

201-60 Columbia Way, Markham 905.752.2220 lennard.com

\*Sales Representative

Statements and information contained are based on the information furnished by principals and sources which we deem reliable but for which we can assume no responsibility. Lennard Commercial Realty, Brokerage.