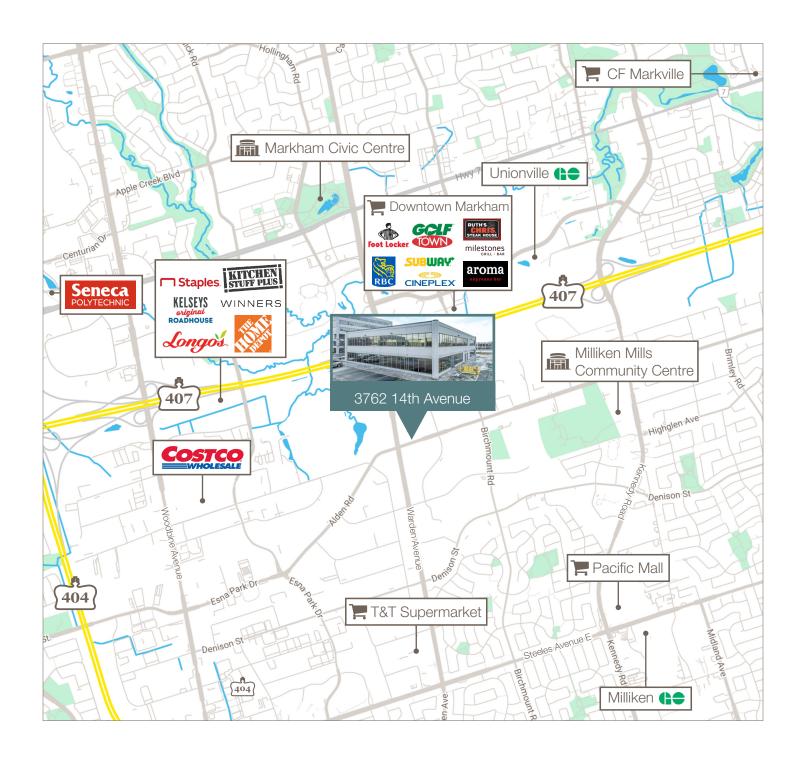

Parking 4.5 per 1,000 free surface



Inducement or Turnkey
Provided as required to
accommodate new tenants

#### **Key Features**

- Turnkey Space Existing layout includes a versatile combination of private offices, open workspaces, and meeting rooms — offering substantial savings on fit-out costs.
- Exceptional Loading Access Enjoy exclusive truck-level loading access, making this property ideal for tenants requiring warehousing, shipping, or hybrid office/light industrial uses.
- Secure Underground Parking Underground parking is available for all tenants, ensuring comfort and convenience year-round.
- Transit Connectivity Immediate access to Hwy 407 provides seamless connectivity for clients, employees, and deliveries alike.



## Floor Plan

1st Floor



2nd Floor



# Amenity Map



## Photos





## Photos





#### **Lennard:**

Ken Karulas\*, Senior Vice President 905.489.0711 kkarulas@lennard.com

Karen Karulas\*, Office Leasing 416.871.4050

karen.karulas@lennard.com

201-60 Columbia Way, Markham 905.752.2220 lennard.com

\*Sales Representative

Statements and information contained are based on the information furnished by principals and sources which we deem reliable but for which we can assume no responsibility. Lennard Commercial Realty, Brokerage.