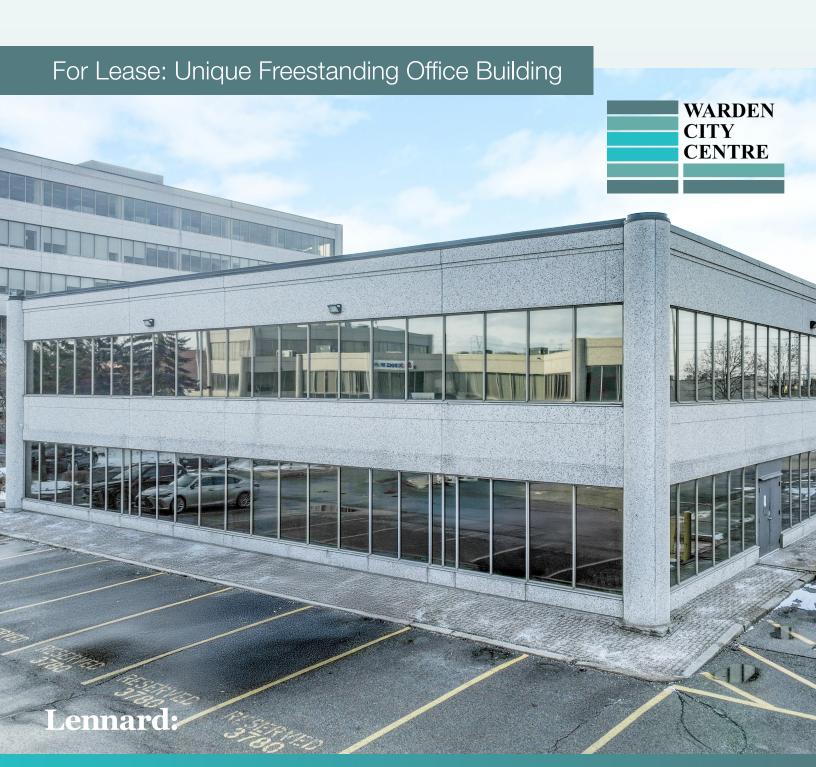

# 376214th Avenue

Markham, ON

### 3762 14th Avenue

Discover a truly one-of-a-kind leasing opportunity in this rare, two-storey low-rise boutique office building — fully free-standing and offering immediate access to Hwy 407.

This distinctive property is ideal for businesses seeking a professional, functional, and flexible office environment with added features that go beyond the standard.

Available Space 35,147 SF over 2 floors

Additional Rent \$15.90 PSF

Parking 4.5 per 1,000 free surface

Inducement or Turnkey
Provided as required to
accommodate new tenants

#### **Key Features**

- Turnkey Space Existing layout includes a versatile combination of private offices, open workspaces, and meeting rooms — offering substantial savings on fit-out costs.
- Exceptional Loading Access Enjoy exclusive truck-level loading access, making this property ideal for tenants requiring warehousing, shipping, or hybrid office/light industrial uses.
- Secure Underground Parking Underground parking is available for all tenants, ensuring comfort and convenience year-round.
- Transit Connectivity Immediate access to Hwy 407 provides seamless connectivity for clients, employees, and deliveries alike.