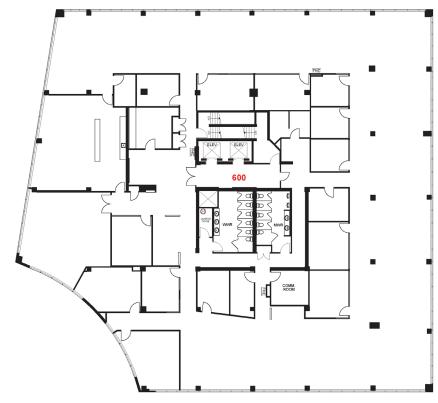

#### Suite 600

Available Space

15,834 SF

Net Rent

\$18.00 PSF

Additional Rent \$15.90 PSF

- Turnkey, Plug-and-Play Setup Fully furnished, builtout environment featuring a seamless mix of private offices, collaborative workstations, and dedicated meeting rooms—saving you significant fit-out costs and accelerating your move-in timeline.
- Full Floor Opportunity Secure an entire floor to craft your ideal layout
- Underground Parking Enjoy peace of mind with ample underground parking for convenience and comfort.

### Floor Plans

Suite 302

Suite 600

One-of-a-kind leasing opportunity in this rare, two-storey low-rise boutique office building — fully free-standing and offering immediate access to Hwy 407.

This distinctive property is ideal for businesses seeking a professional, functional, and flexible office environment with added truck level loading facilities.