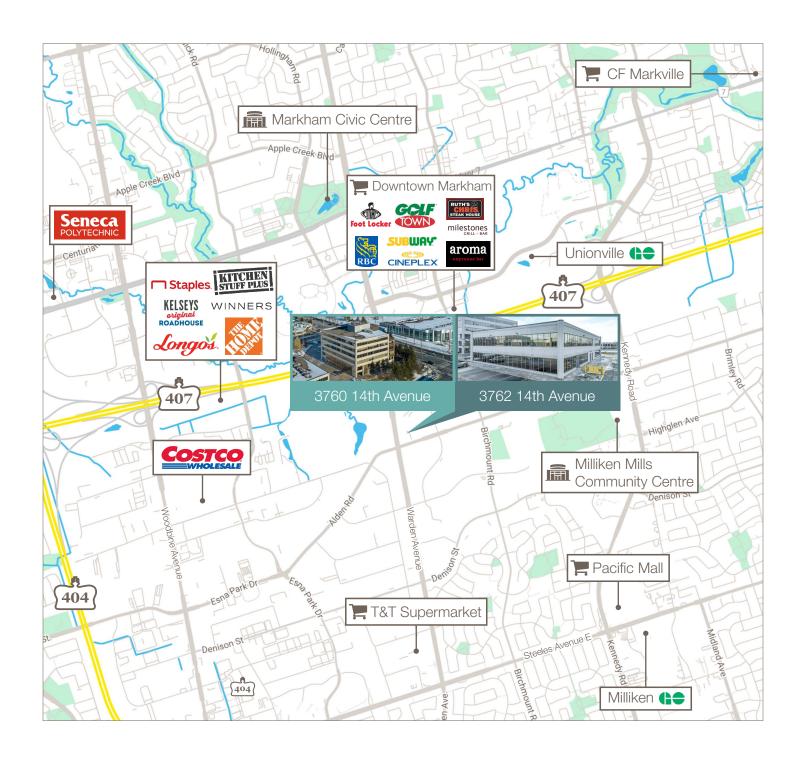

ck Level Loading Dock

#### **Key Features**

- Turnkey Space Existing layout includes a versatile combination of private offices, open workspaces, and meeting rooms offering substantial savings on fit-out costs.
- Exceptional Loading Access Enjoy exclusive truck-level loading access, making this property ideal for tenants requiring warehousing, shipping, or hybrid office/light industrial uses.
- Secure Underground Parking Underground parking is available for all tenants, ensuring comfort and convenience year-round.
- Transit Connectivity Immediate access to Hwy 407 provides seamless connectivity for clients, employees, and deliveries alike.



### Floor Plans

1st Floor



2nd Floor



# 3760-3762 14th Avenue

### Photos





## 3760-3762 14th Avenue

#### Floor Plans





# Amenity Map



#### **Lennard:**

Ken Karulas\*, Senior Vice President 905.489.0711 kkarulas@lennard.com

Karen Karulas\*, Office Leasing 416.871.4050 karen.karulas@lennard.com

201-60 Columbia Way, Markham 905.752.2220 lennard.com

\*Sales Representative Statements and information contained are based on the information furnished by principals and sources which we deem reliable but for which we can assume no responsibility. Lennard Commercial Realty, Brokerage.