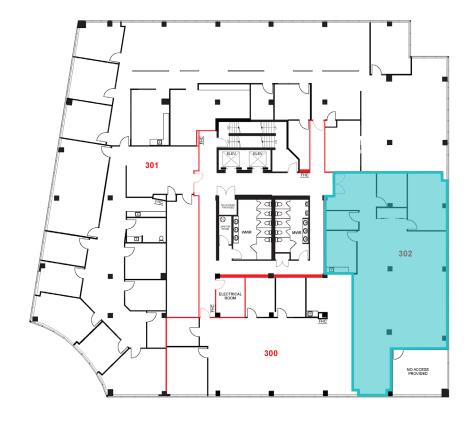

#### Suite 302

Available Space

3,245 SF

Net Rent

\$18.00 PSF

Additional Rent \$15.90 PSF

 Model Suite – With build-out currently underway, your team can occupy this polished, plug-and-play environment in no time.

### Floor Plans

Suite 302

Suite 600

One-of-a-kind leasing opportunity in this rare, two-storey low-rise boutique office building — fully free-standing and offering immediate access to Hwy 407.

This distinctive property is ideal for businesses seeking a professional, functional, and flexible office environment with added truck level loading facilities.