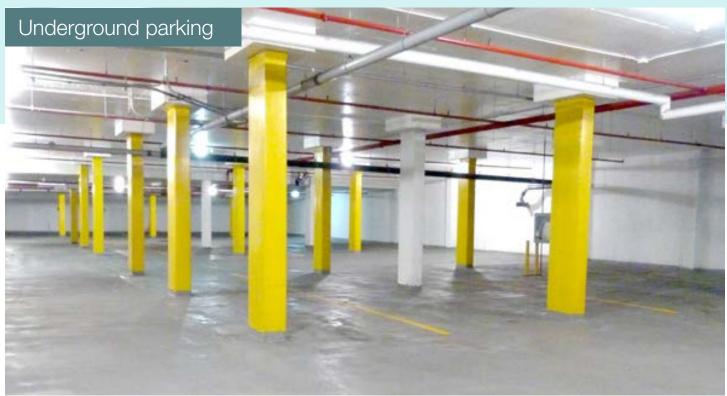

#### Suite 600

Available Space

15,834 SF

Net Rent

\$18.00 PSF

Additional Rent \$15.90 PSF

- Turnkey, Plug-and-Play Setup Fully furnished, builtout environment featuring a seamless mix of private offices, collaborative workstations, and dedicated meeting rooms—saving you significant fit-out costs and accelerating your move-in timeline.
- Full Floor Opportunity Secure an entire floor to craft your ideal layout
- Underground Parking Enjoy peace of mind with ample underground parking for convenience and comfort.

#### **Key Features**

- Turnkey Space Existing layout includes a versatile combination of private offices, open workspaces, and meeting rooms offering substantial savings on fit-out costs.
- Exceptional Loading Access Enjoy exclusive truck-level loading access, making this property ideal for tenants requiring warehousing, shipping, or hybrid office/light industrial uses.
- Secure Underground Parking Underground parking is available for all tenants, ensuring comfort and convenience year-round.
- Transit Connectivity Immediate access to Hwy 407 provides seamless connectivity for clients, employees, and deliveries alike.