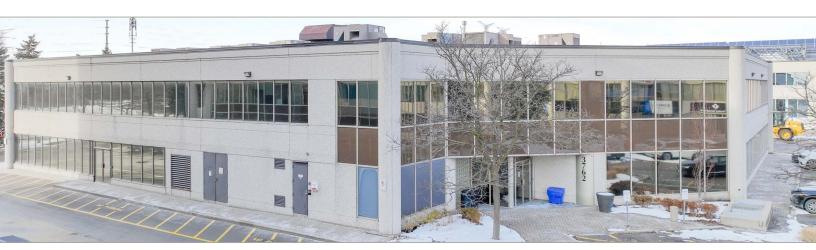

PSF Additional Rent \$15.90 PSF



Parking 4.5 per 1,000 underground



Inducement or Turnkey
Provided as required to
accommodate new tenants



Truck Level Loading Dock

#### **Key Features**

- Turnkey Space Existing layout includes a versatile combination of private offices, open workspaces, and meeting rooms offering substantial savings on fit-out costs.
- Exceptional Loading Access Enjoy exclusive truck-level loading access, making this property ideal for tenants requiring warehousing, shipping, or hybrid office/light industrial uses.
- Secure Underground Parking Underground parking is available for all tenants, ensuring comfort and convenience year-round.
- Transit Connectivity Immediate access to Hwy 407 provides seamless connectivity for clients, employees, and deliveries alike.



### Floor Plans

1st Floor



2nd Floor



# 3760-3762 14th Avenue

### Photos





## 3760-3762 14th Avenue

#### Floor Plans





# Amenity Map



#### **Lennard:**

Ken Karulas\*, Senior Vice President 905.489.0711 kkarulas@lennard.com

Karen Karulas\*, Office Leasing 416.871.4050 karen.karulas@lennard.com

201-60 Columbia Way, Markham 905.752.2220 lennard.com

\*Sales Representative Statements and information contained are based on the information furnished by principals and sources which we deem reliable but for which we can assume no responsibility. Lennard Commercial Realty, Brokerage.