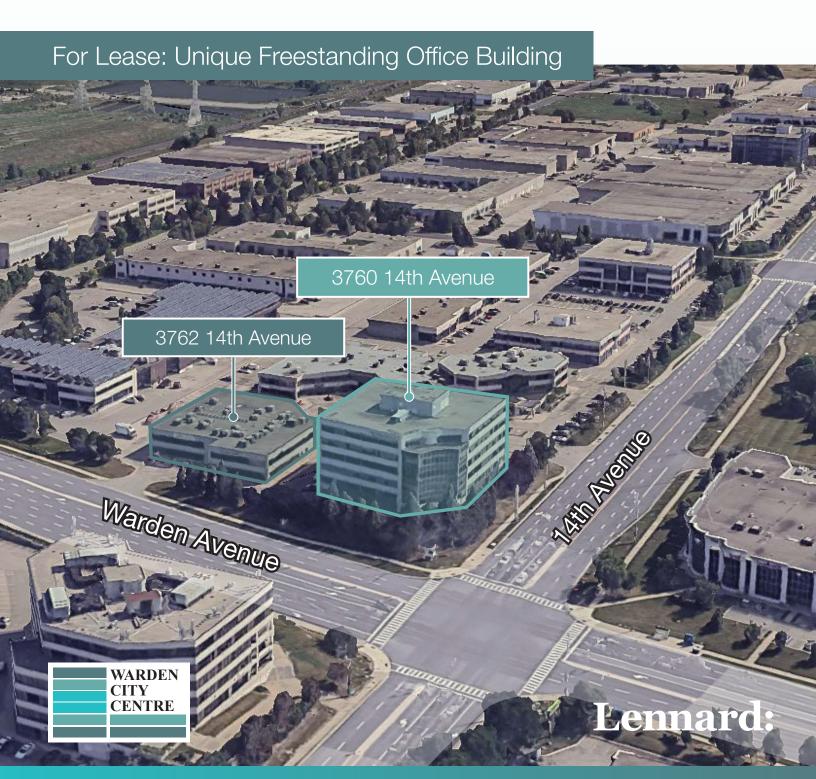

# 3760-3762 14th Avenue

Markham, ON

### Floor Plans

Suite 302

Suite 600

One-of-a-kind leasing opportunity in this rare, two-storey low-rise boutique office building — fully free-standing and offering immediate access to Hwy 407.

This distinctive property is ideal for businesses seeking a professional, functional, and flexible office environment with added truck level loading facilities.

Available Space 35,147 SF over 2 floors

Net Rent \$18.00 PSF Additional Rent \$15.90 PSF

Parking 4.5 per 1,000 underground

Inducement or Turnkey
Provided as required to
accommodate new tenants

Truck Level Loading Dock

#### **Key Features**

- Turnkey Space Existing layout includes a versatile combination of private offices, open workspaces, and meeting rooms offering substantial savings on fit-out costs.
- Exceptional Loading Access Enjoy exclusive truck-level loading access, making this property ideal for tenants requiring warehousing, shipping, or hybrid office/light industrial uses.
- Secure Underground Parking Underground parking is available for all tenants, ensuring comfort and convenience year-round.
- Transit Connectivity Immediate access to Hwy 407 provides seamless connectivity for clients, employees, and deliveries alike.