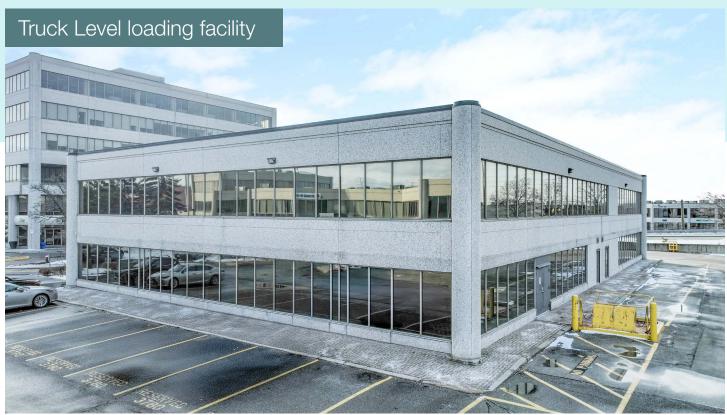

### Floor Plans

Suite 302

Suite 600

One-of-a-kind leasing opportunity in this rare, two-storey low-rise boutique office building — fully free-standing and offering immediate access to Hwy 407.

This distinctive property is ideal for businesses seeking a professional, functional, and flexible office environment with added truck level loading facilities.

#### **Key Features**

- Turnkey Space Existing layout includes a versatile combination of private offices, open workspaces, and meeting rooms offering substantial savings on fit-out costs.
- Exceptional Loading Access Enjoy exclusive truck-level loading access, making this property ideal for tenants requiring warehousing, shipping, or hybrid office/light industrial uses.
- Secure Underground Parking Underground parking is available for all tenants, ensuring comfort and convenience year-round.
- Transit Connectivity Immediate access to Hwy 407 provides seamless connectivity for clients, employees, and deliveries alike.