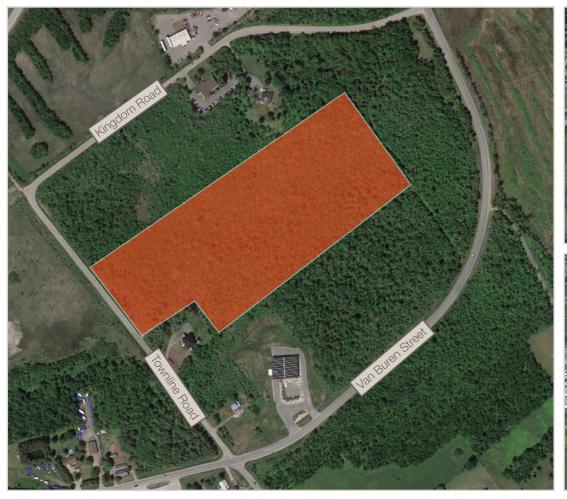

Industrial Development Site for Owner Occupiers or Developers

**Lennard:** 

Imagine the *Possibilities*.

12.99 acres of developable land available in Kemptville Ontario.

Land Size 12.99 Acres

Zoning M (Industrial)

#### Property Highlights

- Prime industrial development land for owner occupiers or industrial developers
- Property has been rezoned to industrial commercial use
- Property has a high and dry access road and a large granular pad
- Property has been cleared of trees
- Well and septic available
- Easy access to HWY 416
- 30-minutes from the core of Ottawa

#### Lennard:

Site Plan

Aerial View