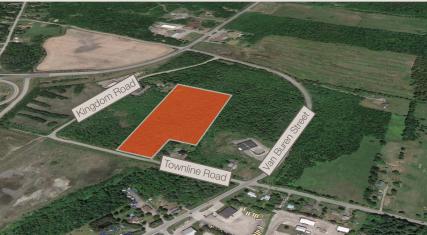

12.99 acres of developable land available in Kemptville Ontario.





Land Size 12.99 Acres



Zoning M (Industrial)



Availability

**Immediate** 



Price

\$2,300,000.00

Taxes

\$1,294.00 (2025)



Listing Agent

#### Ian Shackell\*

Partner

D. 613.963.2633 C. 613.761.0177 ishackell@lennard.com

#### Matt Shackell\*

Vice President

D. 613.963.2636 C. 613.612.8812 mshackell@lennard.com

#### Property Highlights

- Prime industrial development land for owner occupiers or industrial developers
- Property has been rezoned to industrial commercial use
- Property has a high and dry access road and a large granular pad
- Property has been cleared of trees
- Well and septic available
- Easy access to HWY 416
- 30-minutes from the core of Ottawa

#### Lennard:

Site Plan





Aerial View







### **Lennard:**

Location Map





### **Lennard:**

lan Shackell\*, Partner D. 613.963.2633 C. 613.761.0177

ishackell@lennard.com

Matt Shackell\*, Vice President D. 613.963.2636 C. 613.612.8812 mshackell@lennard.com

333 Preston Street, Suite 420 Ottawa, ON K1S 5N4 613.963.2640

lennard.com

\*Sales Representative

Statements and information contained are based on the information furnished by principals and sources which we deem reliable but for which we can assume no responsibility. Lennard Commercial Realty, Brokerage 2023.