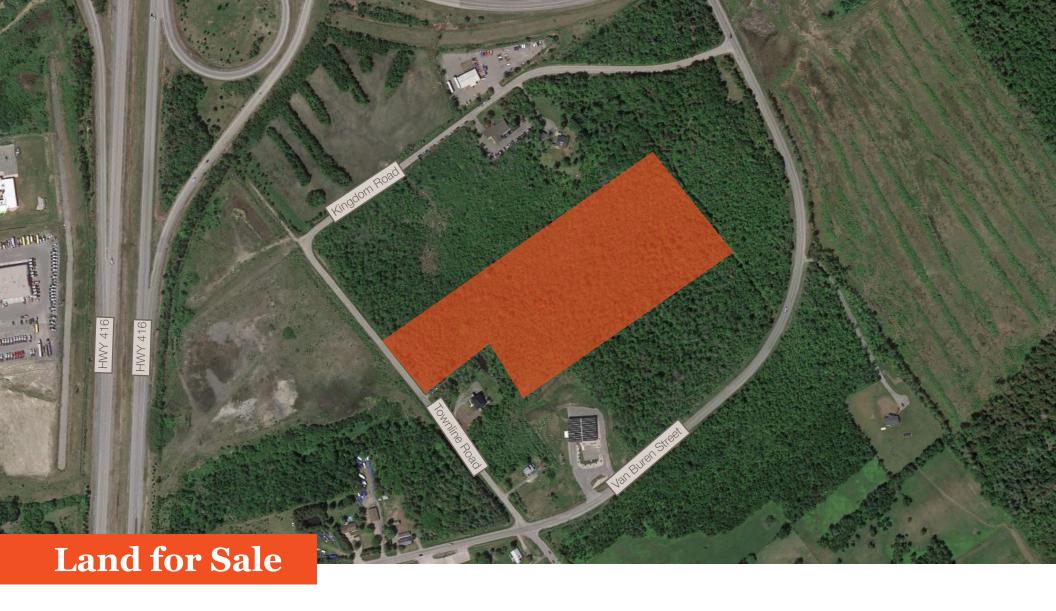

Industrial Development Site for Owner Occupiers or Developers

**Lennard:** 

Imagine the *Possibilities*.

12.99 acres of developable land available in Kemptville Ontario.

Land Size 12.99 Acres

Zoning M (Industrial)

#### Property Highlights

- Prime industrial development land for owner occupiers or industrial developers
- Property has been rezoned to industrial commercial use
- Property has a high and dry access road and a large granular pad
- Property has been cleared of trees
- Well and septic available
- Easy access to HWY 416
- 30-minutes from the core of Ottawa

### **Lennard:**

Location Map