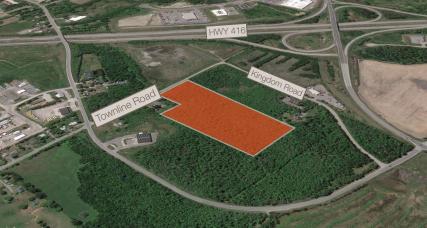

.99 acres of developable land available in Kemptville Ontario.





Land Size 12.99 Acres



Zoning M (Industrial)



Availability

**Immediate** 



Price

\$2,300,000.00

Taxes

\$1,294.00 (2025)



Listing Agent

#### Ian Shackell\*

Partner

D. 613.963.2633 C. 613.761.0177 ishackell@lennard.com

#### Matt Shackell\*

Vice President

D. 613.963.2636 C. 613.612.8812 mshackell@lennard.com

#### Property Highlights

- Prime industrial development land for owner occupiers or industrial developers
- Property has been rezoned to industrial commercial use
- Property has a high and dry access road and a large granular pad
- Property has been cleared of trees
- Well and septic available
- Easy access to HWY 416
- 30-minutes from the core of Ottawa

#### Lennard:

Site Plan





Aerial View







### **Lennard:**

Location Map





### **Lennard:**

lan Shackell\*, Partner D. 613.963.2633 C. 613.761.0177

ishackell@lennard.com

Matt Shackell\*, Vice President D. 613.963.2636 C. 613.612.8812 mshackell@lennard.com

333 Preston Street, Suite 420 Ottawa, ON K1S 5N4 613.963.2640

lennard.com

\*Sales Representative

Statements and information contained are based on the information furnished by principals and sources which we deem reliable but for which we can assume no responsibility. Lennard Commercial Realty, Brokerage 2023.