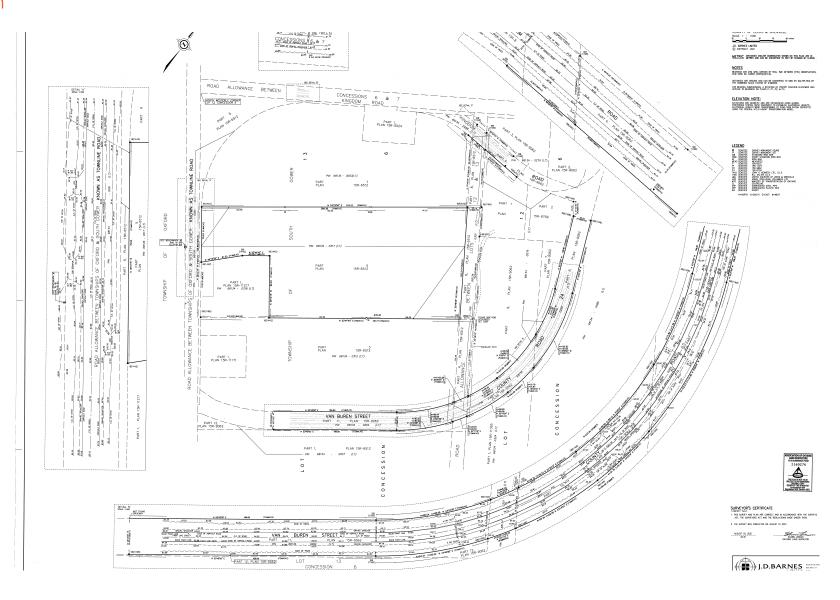

*Possibilities*.

12.99 acres of developable land available in Kemptville Ontario.





Land Size 12.99 Acres



Zoning M (Industrial)



Availability

**Immediate** 



Price

\$2,300,000.00

Taxes

\$1,294.00 (2025)



Listing Agent

#### Ian Shackell\*

Partner

D. 613.963.2633 C. 613.761.0177 ishackell@lennard.com

#### Matt Shackell\*

Vice President

D. 613.963.2636 C. 613.612.8812 mshackell@lennard.com

#### Property Highlights

- Prime industrial development land for owner occupiers or industrial developers
- Property has been rezoned to industrial commercial use
- Property has a high and dry access road and a large granular pad
- Property has been cleared of trees
- Well and septic available
- Easy access to HWY 416
- 30-minutes from the core of Ottawa

#### Lennard:

Site Plan





Aerial View







### **Lennard:**

Location Map





### **Lennard:**

lan Shackell\*, Partner D. 613.963.2633 C. 613.761.0177

ishackell@lennard.com

Matt Shackell\*, Vice President D. 613.963.2636 C. 613.612.8812 mshackell@lennard.com

333 Preston Street, Suite 420 Ottawa, ON K1S 5N4 613.963.2640

lennard.com

\*Sales Representative

Statements and information contained are based on the information furnished by principals and sources which we deem reliable but for which we can assume no responsibility. Lennard Commercial Realty, Brokerage 2023.