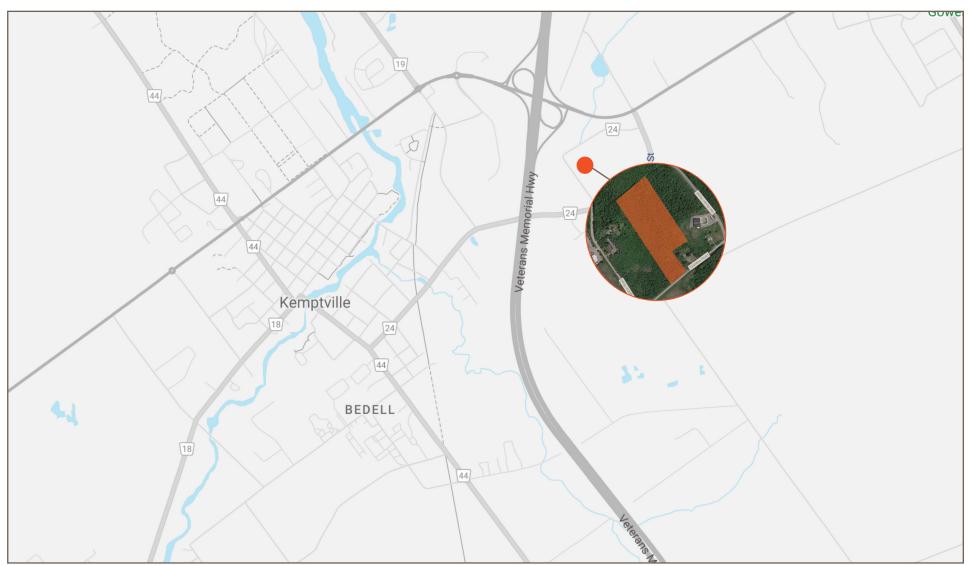

lable in Kemptville Ontario.





Land Size 12.99 Acres



Zoning M (Industrial)



Availability

**Immediate** 



Price

\$2,300,000.00

Taxes

\$1,294.00 (2025)



Listing Agent

#### Ian Shackell\*

Partner

D. 613.963.2633 C. 613.761.0177 ishackell@lennard.com

#### Matt Shackell\*

Vice President

D. 613.963.2636 C. 613.612.8812 mshackell@lennard.com

#### Property Highlights

- Prime industrial development land for owner occupiers or industrial developers
- Property has been rezoned to industrial commercial use
- Property has a high and dry access road and a large granular pad
- Property has been cleared of trees
- Well and septic available
- Easy access to HWY 416
- 30-minutes from the core of Ottawa

#### Lennard:

Site Plan





Aerial View







### **Lennard:**

Location Map





### **Lennard:**

lan Shackell\*, Partner D. 613.963.2633 C. 613.761.0177

ishackell@lennard.com

Matt Shackell\*, Vice President D. 613.963.2636 C. 613.612.8812 mshackell@lennard.com

333 Preston Street, Suite 420 Ottawa, ON K1S 5N4 613.963.2640

lennard.com

\*Sales Representative

Statements and information contained are based on the information furnished by principals and sources which we deem reliable but for which we can assume no responsibility. Lennard Commercial Realty, Brokerage 2023.