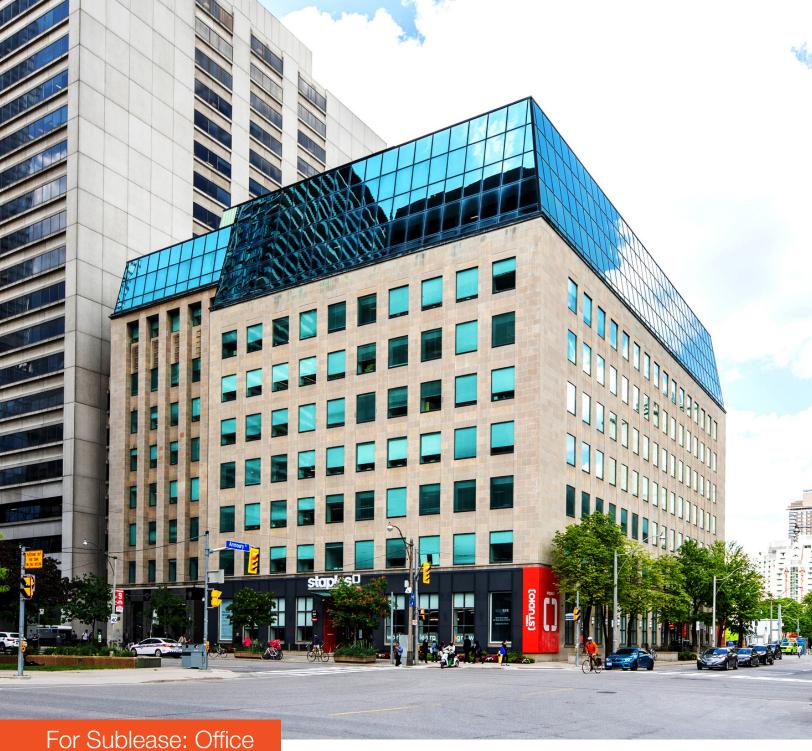

Outstanding 8,007 SF Plug & Play Sublease Opportunity

### Lennard:

Here is where your business will grow.

8,007 SF office available for sublease at the corner of University Avenue and Armory Street at the heart of Toronto's downtown core.

Suite

300

Available Space

#### What's Near By

375 University Avenue is located at the corner of University Avenue and Armory Street at the heart of Toronto's downtown core. This office is in the Bay Street Corridor neighborhood in Toronto. Nearby parks include Nathan Phillips square, Larry Sefton Park and High Park. Walkable distance to St. Patrick Subway Station as well as many local amenities.