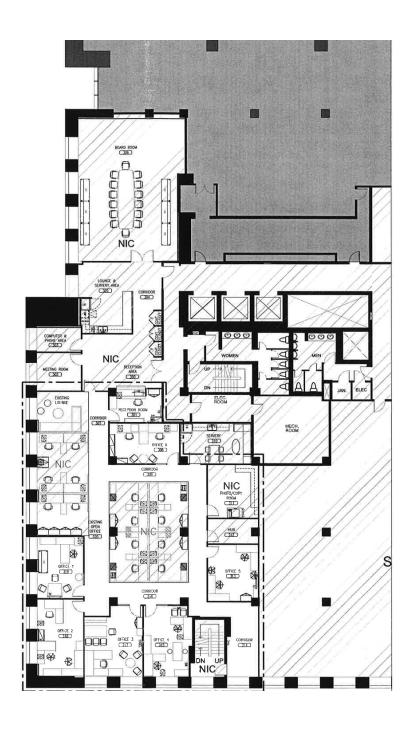

F (2023 Estimate)

Selling Fee

\$1.50 PSF



Click Here to View Virtual Tour



Term

December 30th, 2029

Availability

**Immediate** 



Additional Comments

#### Plug and play opportunity

All of the existing furniture, phone system, technology is available for Subtenant's use



Listing Agents

#### Cole Soprovich

Sales Representative 416.915.5275 csoprovich@lennard.com

#### William J. Dempsey\*

Partner

416.649.5940 wdempsey@lennard.com

\*Broker

#### **Property Highlights**

- Great location in Central Downtown Core
- Minutes walk from St. Patrick Station and Osgoode Station
- Close proximity to 501 Queen Streetcar as well as 505 Dundas Streetcar
- Walking distance to many great amenities
- Adjacent to an additional 13,000 SF direct with the Landlord

#### Lennard:

Floor Plan



















### Lennard:







Subway Stations



Streetcar Stops



505 Dundas Streetcar



■ 501 Queen Streetcar

#### What's Near By

375 University Avenue is located at the corner of University Avenue and Armory Street at the heart of Toronto's downtown core. This office is in the Bay Street Corridor neighborhood in Toronto. Nearby parks include Nathan Phillips square, Larry Sefton Park and High Park. Walkable distance to St. Patrick Subway Station as well as many local amenities.

Statements and information contained are based on the information furnished by principals and sources which we deem reliable but for which we can assume no responsibility. Lennard Commercial Realty, Brokerage 2022.



### **Lennard:**

Cole Soprovich, Sales Representative 416.915.5272

csoprovich@lenn