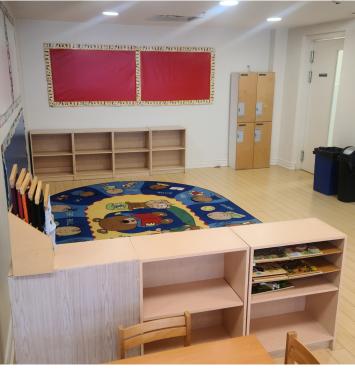

#### **Property Highlights**

- Fully Licensed Day Care Space for 24 Children
- Fully Built Out with room to expand
- Our door play area meets governmental guidelines
- French Language Private School as the Landlord
- Option to extend the Lease if the Landlord is able to secure a renewal with the Head Landlord
- Well located and accessible to Don Mills Road, York Mills Road, Yonge Street, Highway 404

#### Photo Gallery

Lennard:

lennard.com

#### Photo Gallery

A *bright* future for your business is right here.

Lennard: lennard.com