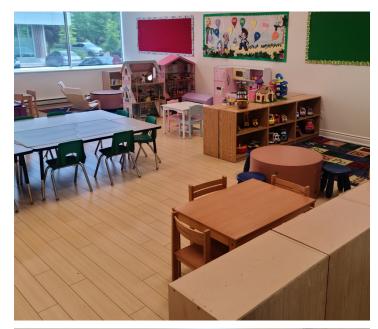

#### **Property Highlights**

- Fully Licensed Day Care Space for 24 Children
- Fully Built Out with room to expand
- Our door play area meets governmental guidelines
- French Language Private School as the Landlord
- Option to extend the Lease if the Landlord is able to secure a renewal with the Head Landlord
- Well located and accessible to Don Mills Road, York Mills Road, Yonge Street, Highway 404

#### Photo Gallery

Lennard:

lennard.com

#### Photo Gallery

A *bright* future for your business is right here.

Lennard: lennard.com