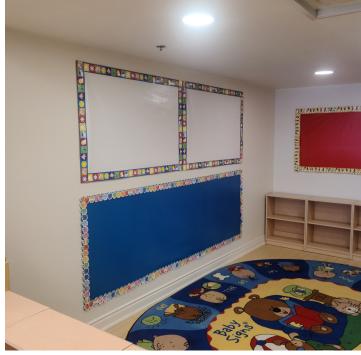

#### **Property Highlights**

- Fully Licensed Day Care Space for 24 Children
- Fully Built Out with room to expand
- Our door play area meets governmental guidelines
- French Language Private School as the Landlord
- Option to extend the Lease if the Landlord is able to secure a renewal with the Head Landlord
- Well located and accessible to Don Mills Road, York Mills Road, Yonge Street, Highway 404

#### Photo Gallery

Lennard:

lennard.com

#### Photo Gallery

A *bright* future for your business is right here.

Lennard: lennard.com