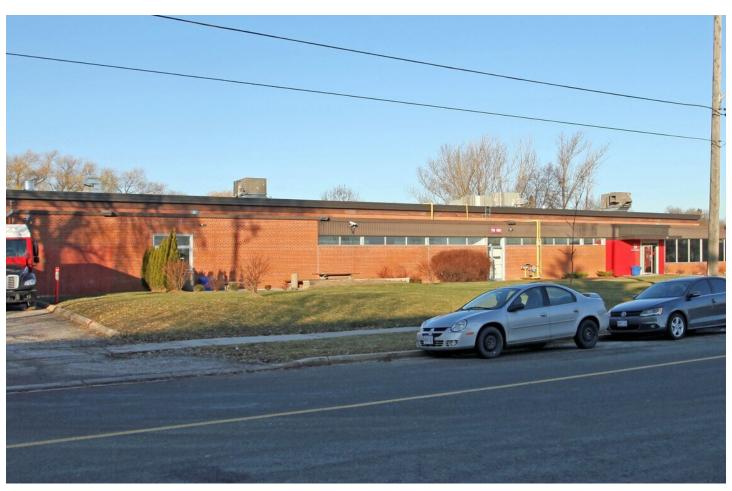

#### **Lennard:**

Here is where your business will grow.

2,625 SF Fully Licensed Day Care Space available for sublease located near York Mills Road and Don Mills Road, close to the DVP.

Available Space

Unit 100: 2,625 SF

#### **Property Highlights**

- Fully Licensed Day Care Space for 24 Children
- Fully Built Out with room to expand
- Our door play area meets governmental guidelines
- French Language Private School as the Landlord
- Option to extend the Lease if the Landlord is able to secure a renewal with the Head Landlord
- Well located and accessible to Don Mills Road, York Mills Road, Yonge Street, Highway 404