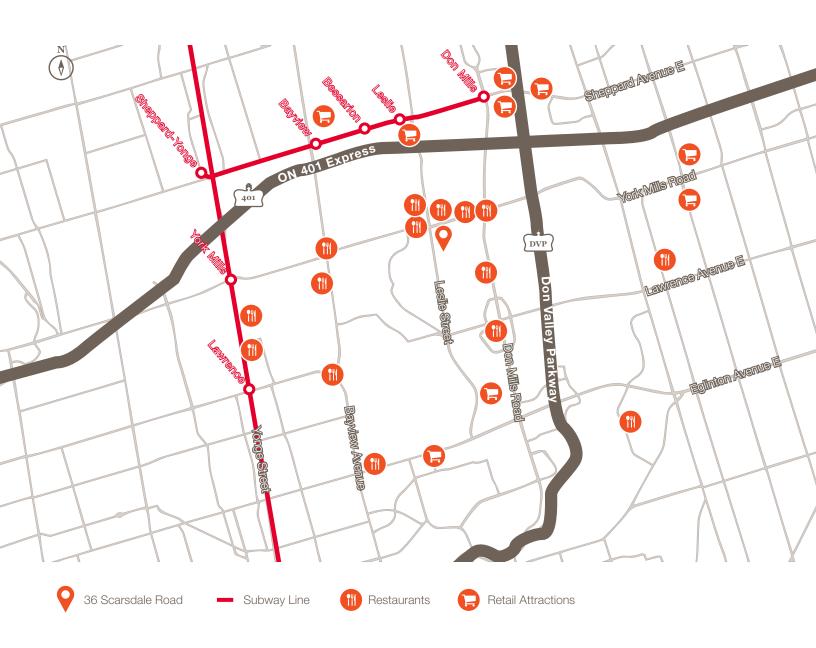

#### **Transit & Amenities**

Lennard:

Suite 100: 2,625 SF

#### **Property Highlights**

- Fully Licensed Day Care Space for 24 Children
- Fully Built Out with room to expand
- Our door play area meets governmental guidelines
- French Language Private School as the Landlord
- Option to extend the Lease if the Landlord is able to secure a renewal with the Head Landlord
- Well located and accessible to Don Mills Road, York Mills Road, Yonge Street, Highway 404