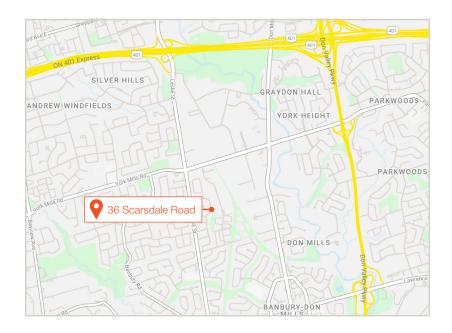

#### **Lennard:**

Here is where your business will grow.

2,625 SF Fully Licensed Day Care Space available for sublease located near York Mills Road and Don Mills Road, close to the DVP.

Available Space

Unit 100: 2,625 SF

#### **Transit & Amenities**

Lennard:

Suite 100: 2,625 SF