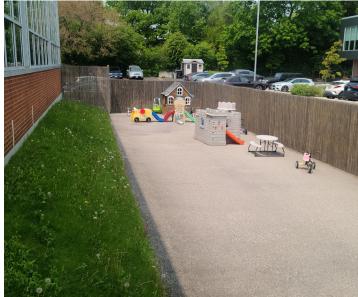

#### **Property Highlights**

- Fully Licensed Day Care Space for 24 Children
- Fully Built Out with room to expand
- Our door play area meets governmental guidelines
- French Language Private School as the Landlord
- Option to extend the Lease if the Landlord is able to secure a renewal with the Head Landlord
- Well located and accessible to Don Mills Road, York Mills Road, Yonge Street, Highway 404

#### Photo Gallery

Lennard:

lennard.com

#### Photo Gallery

A *bright* future for your business is right here.

Lennard: lennard.com