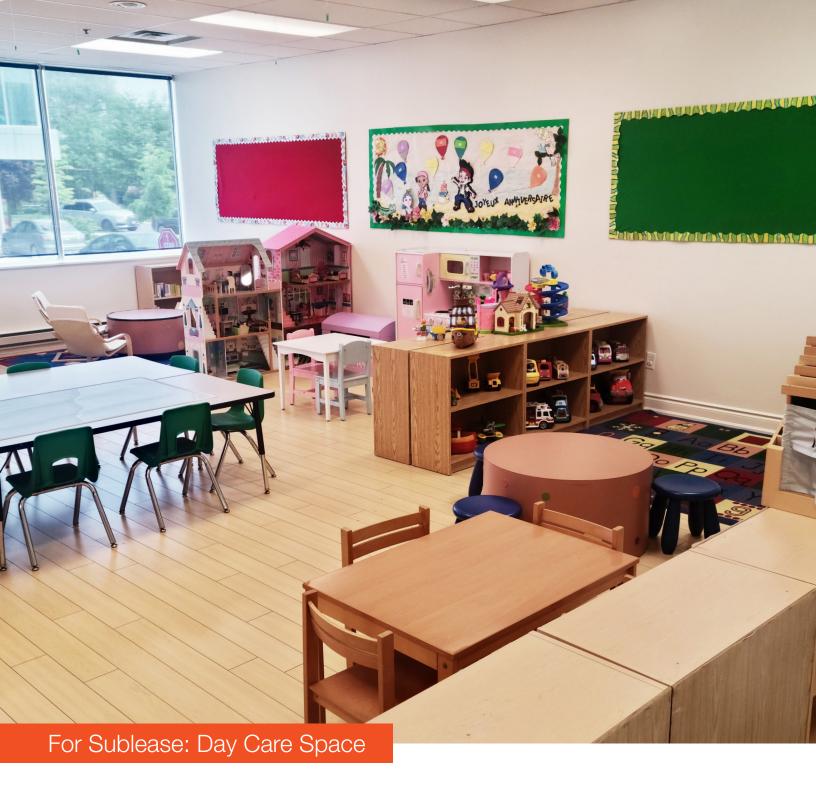

Fully Licensed Day Care Space in prime location.\*

\*Subtenant must secure their own license to operate lawfully within the space

#### **Property Highlights**

- Fully Licensed Day Care Space for 24 Children
- Fully Built Out with room to expand
- Our door play area meets governmental guidelines
- French Language Private School as the Landlord
- Option to extend the Lease if the Landlord is able to secure a renewal with the Head Landlord
- Well located and accessible to Don Mills Road, York Mills Road, Yonge Street, Highway 404

#### Photo Gallery

Lennard:

lennard.com

#### Photo Gallery

A *bright* future for your business is right here.

Lennard: lennard.com