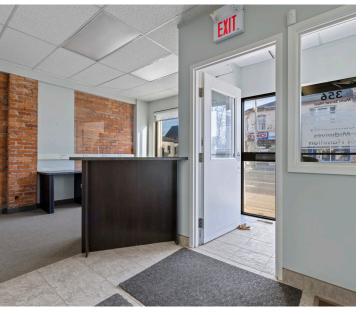

A great opportunity for an owner/occupier or investor. The main floor features a 2,528 SF of commercial space which is currently set up as office space.

The second floor is improved with three fully rented residential apartments. Additional income is also being generated from rooftop signage. The zoning permits a wide range of uses including medical clinic, office, retail, restaurant, laboratory, personal services, repair services, commercial recreation and much more.

## Gallery Main Floor