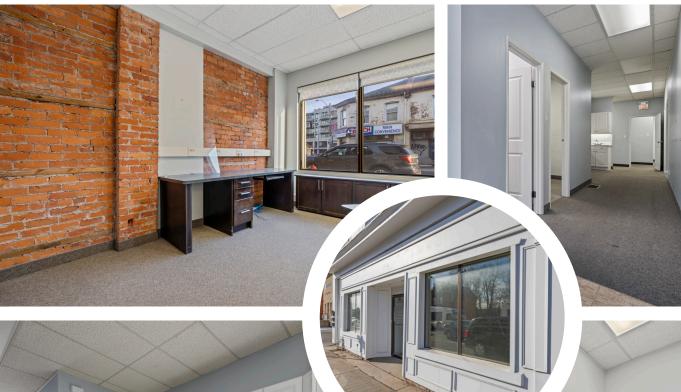

A great opportunity for an owner/occupier or investor. The main floor features a 2,528 SF of commercial space which is currently set up as office space.

The second floor is improved with three fully rented residential apartments. Additional income is also being generated from rooftop signage. The zoning permits a wide range of uses including medical clinic, office, retail, restaurant, laboratory, personal services, repair services, commercial recreation and much more.

## Gallery Main Floor