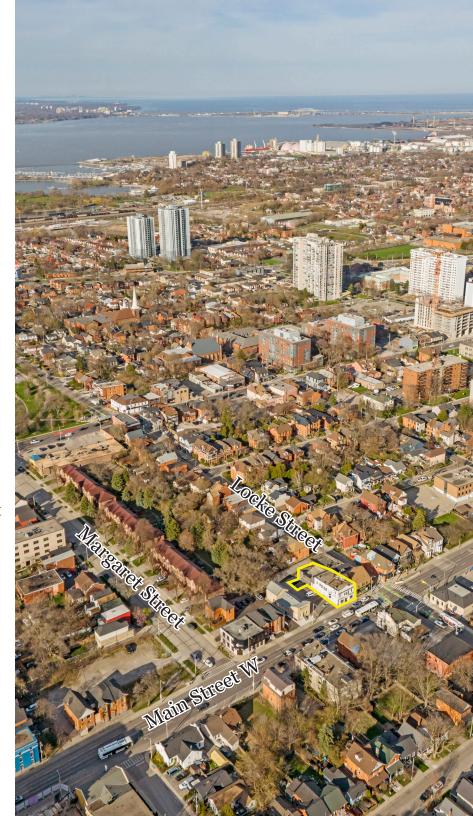

### 358 Main Street West

Located on busy Main Street West between Pearl Street S. and Ray Street S. This building is centrally located with easy access from Highway 403 and minutes to Downtown Hamilton.

A great opportunity for an owner/occupier or investor. The main floor features a 2,528 SF of commercial space which is currently set up as office space.

The second floor is improved with three fully rented residential apartments. Additional income is also being generated from rooftop signage. The zoning permits a wide range of uses including medical clinic, office, retail, restaurant, laboratory, personal services, repair services, commercial recreation and much more.

### Property Location

Bus Stop
1 minute walk | 85 m

Hess Village 1 minute drive | 650 m

Highway 403 3 minute drive | 950 m

Downtown Hamilton 3 minute drive | 1.1 km

Locke Street Shops 4 minute drive | 1.3 km

McMaster Innovation Park 7 minute drive | 2.5 km

McMaster University
8 minute drive | 3.1 km

Hamilton General
10 minute drive | 3.5 km