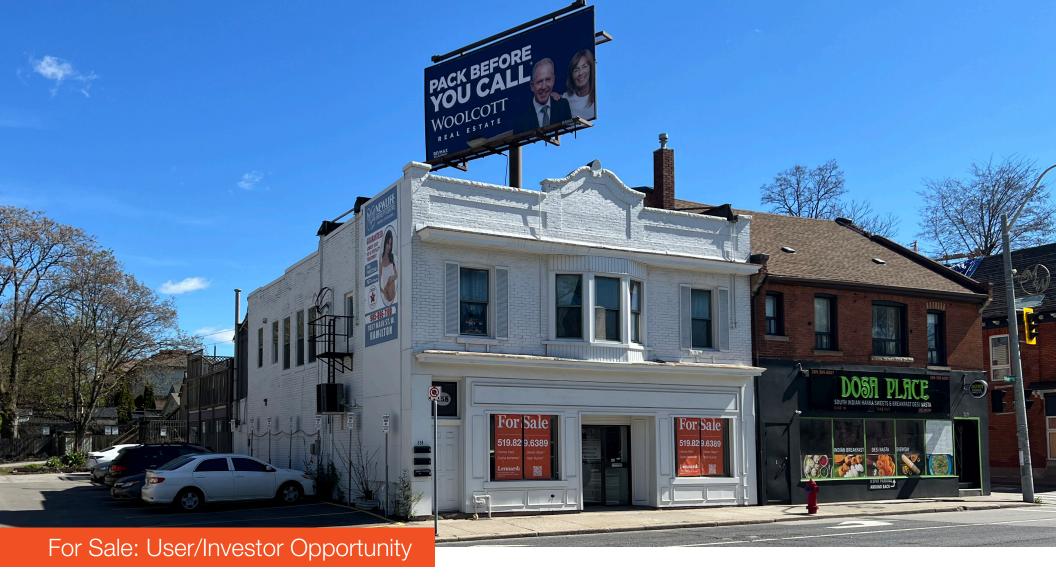

### 358 Main Street West, Hamilton

High Profile Mixed Use Commercial Building with Second Floor Residential

### 358 Main Street West

Located on busy Main Street West between Pearl Street S. and Ray Street S. This building is centrally located with easy access from Highway 403 and minutes to Downtown Hamilton.

A great opportunity for an owner/occupier or investor. The main floor features a 2,528 SF of commercial space which is currently set up as office space.

The second floor is improved with three fully rented residential apartments. Additional income is also being generated from rooftop signage. The zoning permits a wide range of uses including medical clinic, office, retail, restaurant, laboratory, personal services, repair services, commercial recreation and much more.