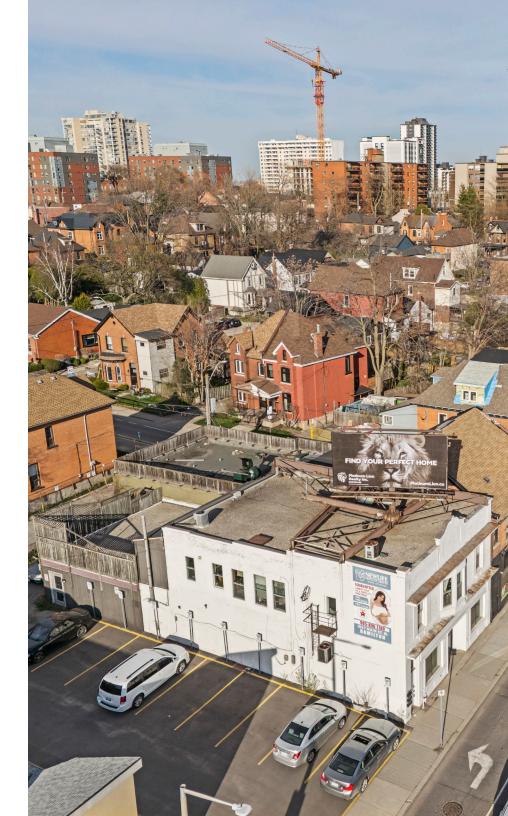

### 358 Main Street West

Located on busy Main Street West between Pearl Street S. and Ray Street S. This building is centrally located with easy access from Highway 403 and minutes to Downtown Hamilton.

### Amenities

Nestled in the bustling heart of Hamilton, 358 Main Street West offers close proximity to a host of amenities. Just steps away from a vibrant selection of shops, eateries, and services. Within a short walking distance, you can explore numerous local boutiques, grocery stores, and specialty shops.