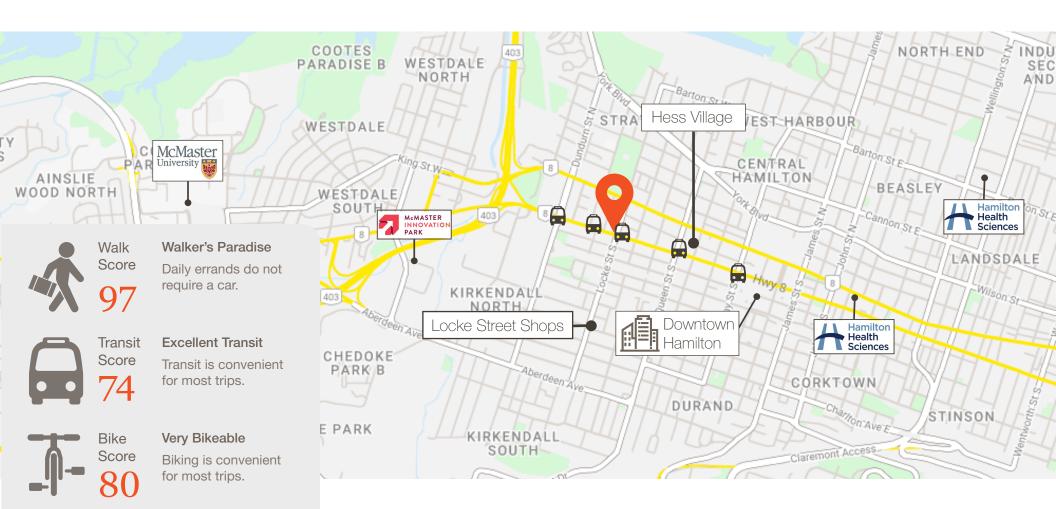

### Property Location

Bus Stop
1 minute walk | 85 m

Hess Village 1 minute drive | 650 m

Highway 403 3 minute drive | 950 m

Downtown Hamilton 3 minute drive | 1.1 km

Locke Street Shops 4 minute drive | 1.3 km

McMaster Innovation Park 7 minute drive | 2.5 km

McMaster University
8 minute drive | 3.1 km

Hamilton General
10 minute drive | 3.5 km