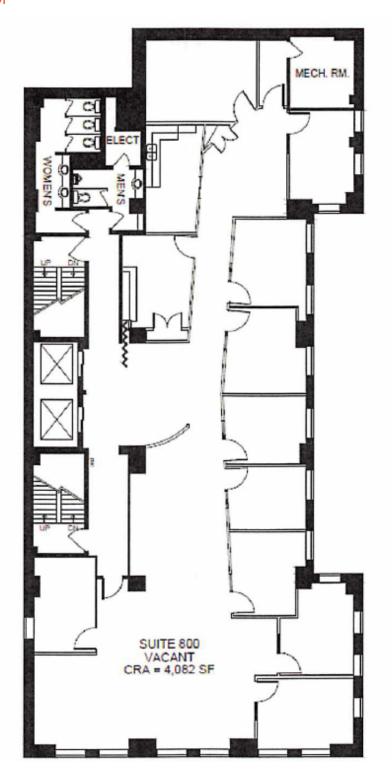

### Lennard:

Floor Plan 8th Floor

Floor Plan 9th Floor

Floor Plan 10th Floor

800, 900, 1000

Available Space

4,082 - 12,286 SF (4,082 SF per floor)

Net Rent

Negotiable

Additional Rent

\$31.67 PSF

Availability