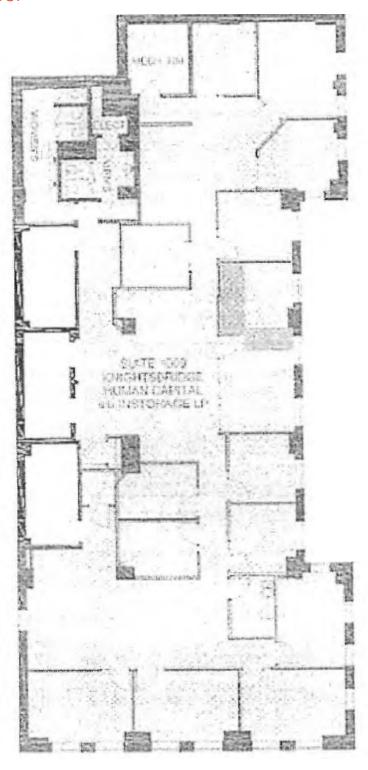

### Lennard:

Floor Plan 8th Floor

Floor Plan 9th Floor

Floor Plan 10th Floor

800, 900, 1000

Available Space

4,082 - 12,286 SF (4,082 SF per floor)

Net Rent

Negotiable

Additional Rent

\$31.67 PSF

Availability