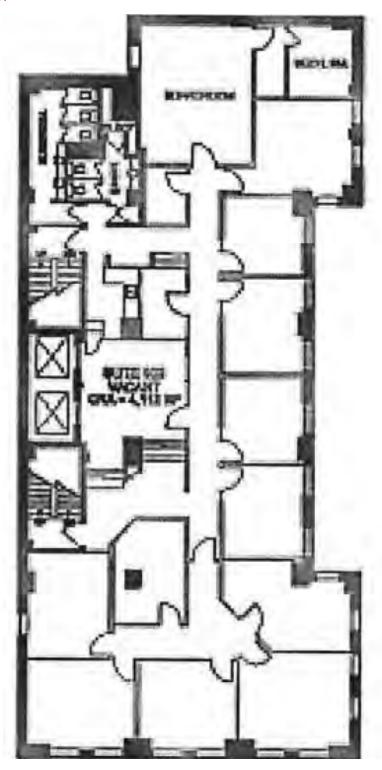

### Lennard:

Floor Plan 8th Floor

Floor Plan 9th Floor

Floor Plan 10th Floor

800, 900, 1000

Available Space

4,082 - 12,286 SF (4,082 SF per floor)

Net Rent

Negotiable

Additional Rent

\$31.67 PSF

Availability