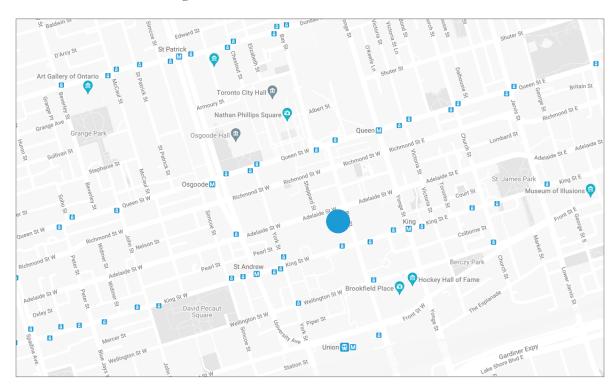

#### **Lennard:**

Here is where your business will *grow*.

12,286 SF executive office available for sublease at the corner of Bay Street and Adelaide Street W at the heart of Toronto's downtown core.

Suite

#### What's Nearby

Nestled among Toronto's financial core office towers, 350 Bay is located in a prime location in the Bay Street corridor. This 1928 architectural gem combines the charm and elegance of the 20s - including wood and brass finishes - with today's modern conveniences and amenities. The 13-storey property is just steps away from the PATH system, transit options, public parking lots, the Eaton Centre, banking, restaurants, fitness centres, retail shops, and all the best that downtown Toronto has to offer