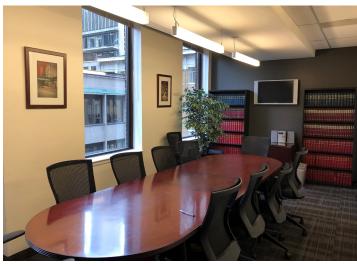

#### Property Highlights

- Built out with a mix of offices & open areas
- Ideal for professional services use
- Adjacent to PATH, numerous restaurants, fast food, banking and fitness nearby
- Recent building upgrades: all new elevators, main lobby & washrooms
- Many public parking lots