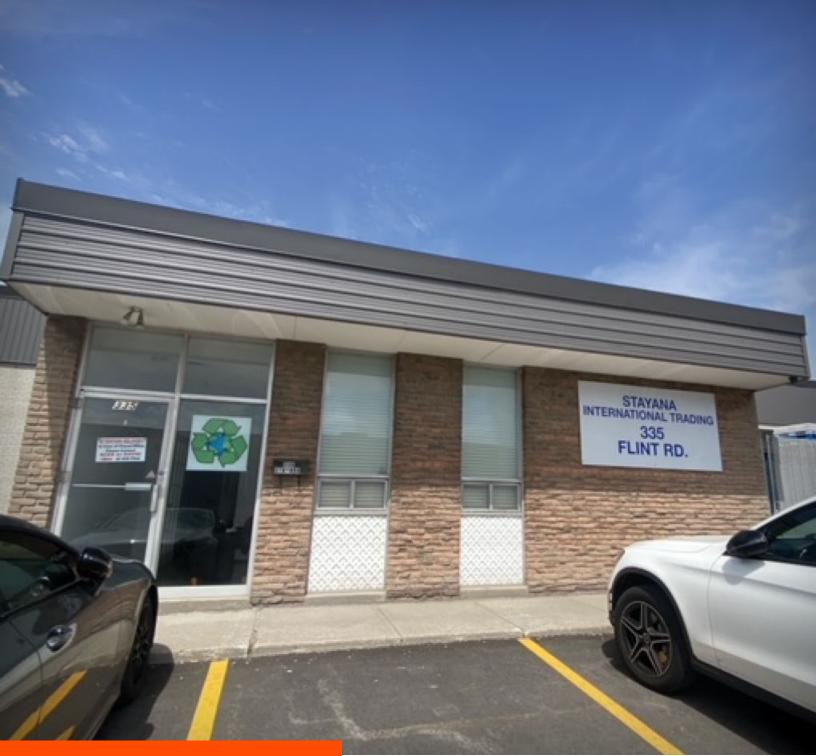

# 335 Flint Road

10,952 SF of functional warehouse space in North York

209-1 Yorkdale Road, North York 905.752.2220

10,952 SF of functional warehouse space for sublease at the intersection of Finch Avenue West and Dufferin Street in sought-after North York industrial pocket.