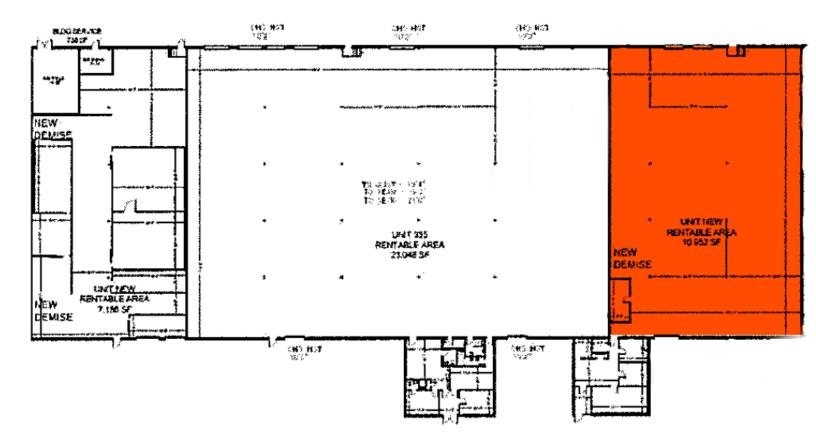

or Sublease: Industrial

# 335 Flint Road

10,952 SF of functional warehouse space in North York

209-1 Yorkdale Road, North York 905.752.2220



10,952 SF of functional warehouse space for sublease at the intersection of Finch Avenue West and Dufferin Street in sought-after North York industrial pocket.



### Property Highlights

- Easy Access to Highway 400, Highway 407 and Highway 7
- Close to the GO train station and subway station
- Steps to TTC bus stop
- 100% warehouse space with rough-in for washroom
- Accommodates 53' trailers
- Parking available

### Location Map



### Drive Time

- 14 mins to Highway 400
- 12 mins to Highway 407
- 15 mins to Highway 7
- 12 mins to Highway 401
- 8 mins to York University Go Station
- 13 mins to Pioneer Village Subway Station



### Floor Plan



### Photos







### Photos









Aliza Fisch Sales Representative 416-722-0090 afisch@lennard.com

209-1 Yorkdale Road, North York 905.752.2220 Lennard.com

Statements and information contained are based on the information furnished by principals and sources which we deem reliable but for which we can assume no responsibility. Lennard Commercial Realty, Brokerage.