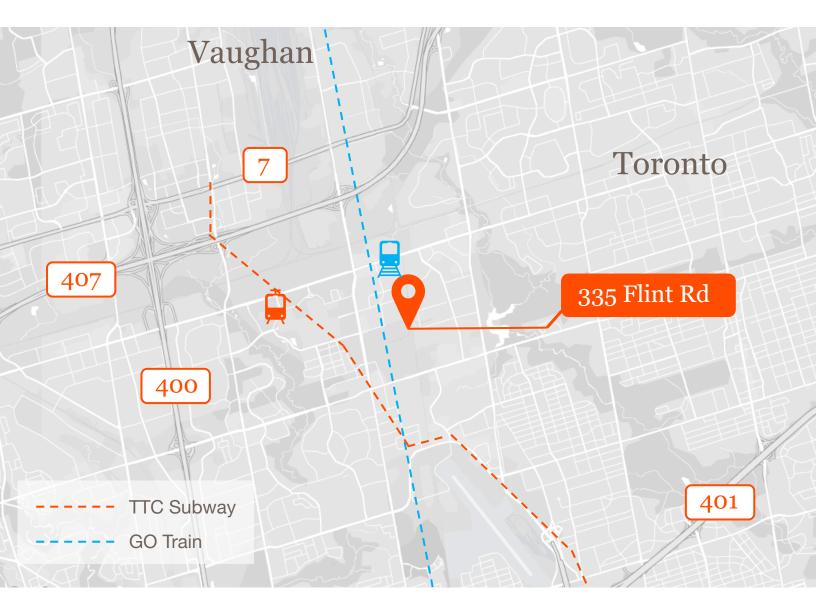

### Property Highlights

- Easy Access to Highway 400, Highway 407 and Highway 7
- Close to the GO train station and subway station
- Steps to TTC bus stop
- 100% warehouse space with rough-in for washroom
- Accommodates 53' trailers
- Parking available

### Location Map

### Drive Time

- 14 mins to Highway 400
- 12 mins to Highway 407
- 15 mins to Highway 7
- 12 mins to Highway 401
- 8 mins to York University Go Station
- 13 mins to Pioneer Village Subway Station