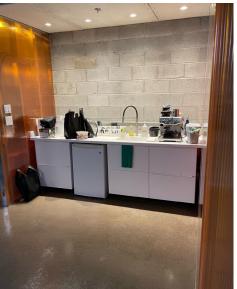

#### **Property Highlights**

- Perfect for Tech company, Architects, Design firms, Lawyers Office
- Space previously used for Design Firm, seats 15-20 people comfortably
- Two washrooms, one on each floor
- All furniture is available for Tenants use
- Amazing location with many cafes and restaurants nearby
- 9-10 Minutes walk from Dundas West Station & Bloor Go Station