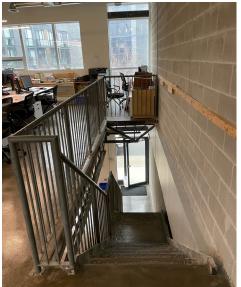

#### **Property Highlights**

- Perfect for Tech company, Architects, Design firms, Lawyers Office
- Space previously used for Design Firm, seats 15-20 people comfortably
- Two washrooms, one on each floor
- All furniture is available for Tenants use
- Amazing location with many cafes and restaurants nearby
- 9-10 Minutes walk from Dundas West Station & Bloor Go Station