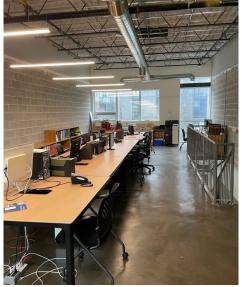

#### **Property Highlights**

- Perfect for Tech company, Architects, Design firms, Lawyers Office
- Space previously used for Design Firm, seats 15-20 people comfortably
- Two washrooms, one on each floor
- All furniture is available for Tenants use
- Amazing location with many cafes and restaurants nearby
- 9-10 Minutes walk from Dundas West Station & Bloor Go Station