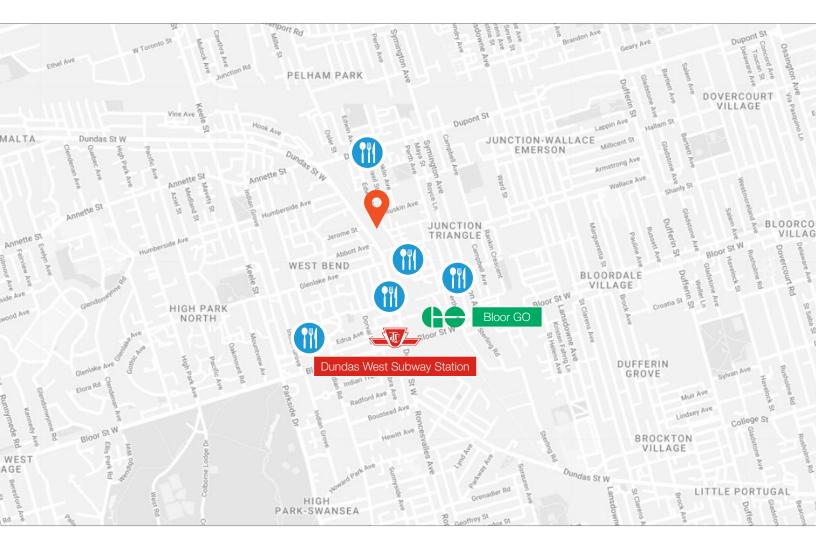

#### What's Near By

32 Sousa Mendes Street is located in High Park North within the Junction surrounded by many cafes & restaurants. The amazing location is minutes from 504 Streetcar, Dundas West Subway Station, and Bloor Go Station.