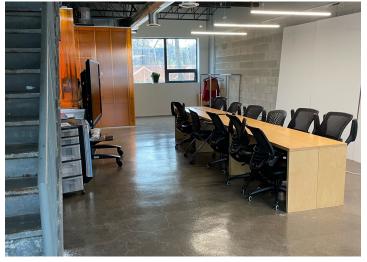

#### **Property Highlights**

- Perfect for Tech company, Architects, Design firms, Lawyers Office
- Space previously used for Design Firm, seats 15-20 people comfortably
- Two washrooms, one on each floor
- All furniture is available for Tenants use
- Amazing location with many cafes and restaurants nearby
- 9-10 Minutes walk from Dundas West Station & Bloor Go Station