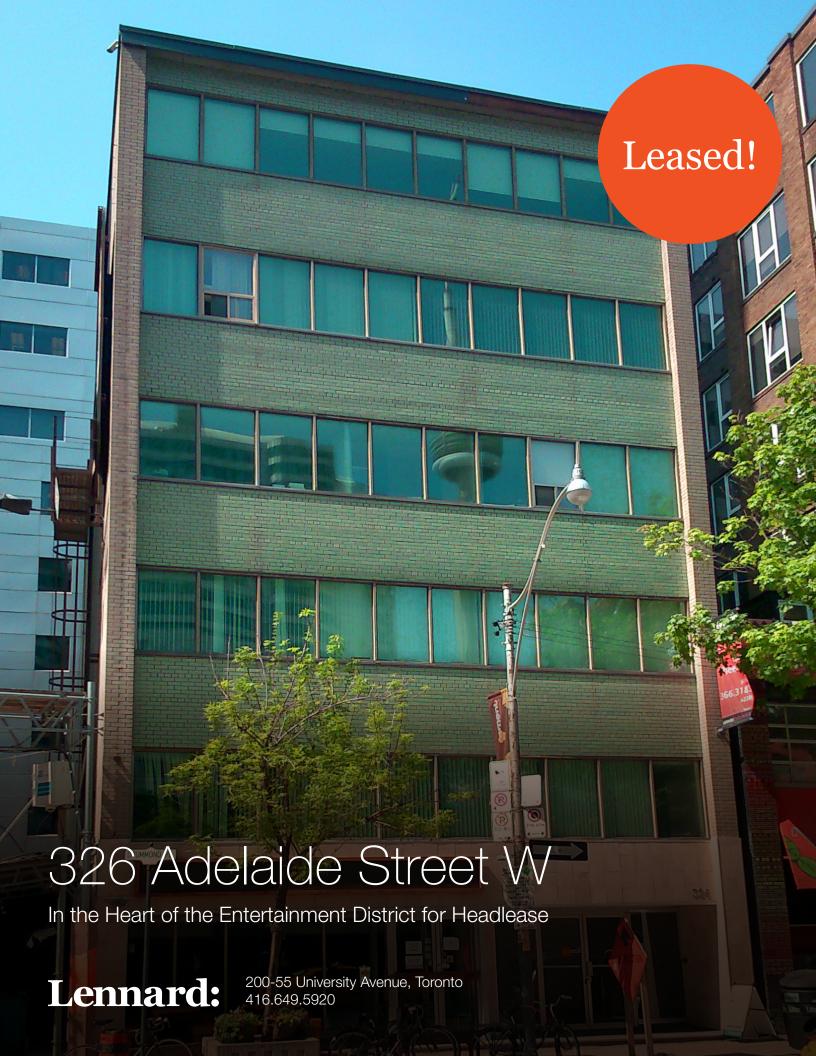

## 326 Adelaide Street W

Two suites available in a great entertainment location. The building is situated on Adelaide Street W just east of Peter Street.

Available

Suite 200 - Leased Suite 301 - Leased

Leasing Agent

## **Property Highlights**

- Boutique quiet building with great natural light
- 3 offices on glass, boardroom, kitchen, large open area and double door elevator exposure
- Recent renovations completed, including new elevator, lobby, washrooms, roof and HVAC
- Elevator or stairwell access