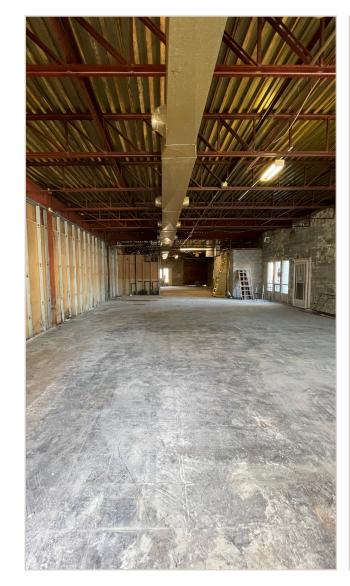

3C. 613.761.0177ishackell@lennard.com

#### Matt Shackell\*

Vice President

D. 613.963.2636C. 613.612.8812mshackell@lennard.com

#### Lavel Tiwana

Sales Representative

D. 613.963.2635 C. 613.416.4666 Itiwana@lennard.com

\*Sales Representative

## Property Highlights

- Rent Breakdown: Net Rent \$16.50 PSF, Additional Rent \$7.32 PSF
- Located within the Hunt Club and Walkley submarket, an established industrial neighbourhood within Ottawa's east end.
- The property is a multi-tenant industrial and commercial building.
- Close proximity to Highway 417 and other important local arterials.
- Currently restaurant use, but landlord willing to convert to industrial showroom, workshop space
- Has concrete pad adjacent to unit for outside storage or more parking

## **Lennard:**



## Photos







Lennard:



## **Location Map**









## **Lennard:**

lan Shackell\*, Partner D. 613.963.2633 C. 613.761.0177 ishackell@lennard.com

Matt Shackell\*, Vice President D. 613.963.2636 C. 613.612.8812 mshackell@lennard.com

Lavel Tiwana, Sales Representative D. 613.963.2635 C. 613.416.4666 Itiwana@lennard.com

333 Preston Street, Suite 420 Ottawa, ON K1S 5N4 613.963.2640

lennard.com

\*Sales Representative

Statements and information contained are based on the information furnished by principals and sources which we deem reliable but for which we can assume no responsibility. Lennard Commercial Realty, Brokerage 2023.