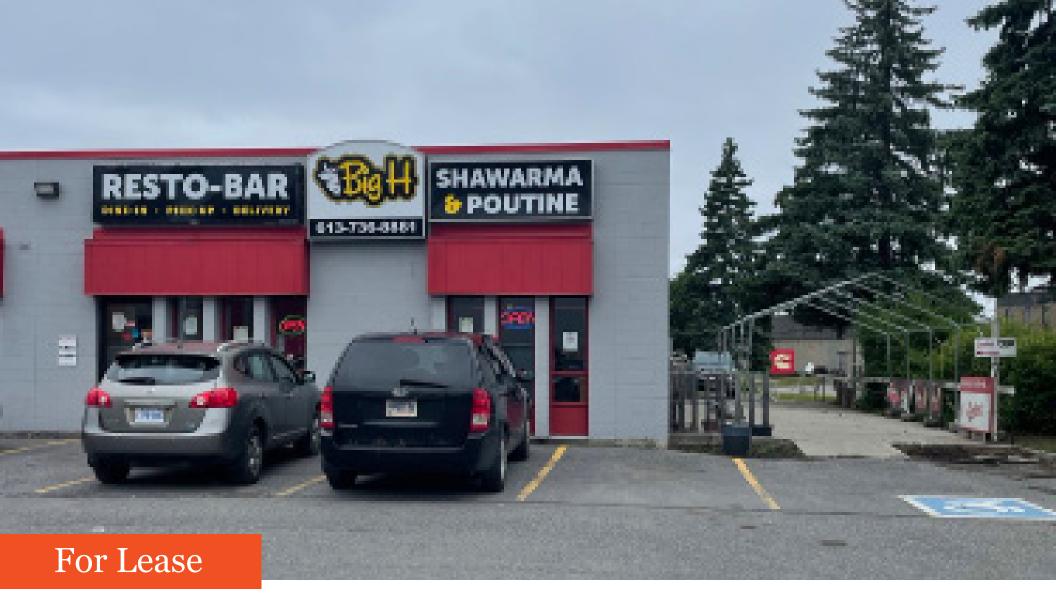

**Lennard:** Imagine the *Possibilities*.

Gross Rent

\$6,135.42 per Month

Availability

Immediate

Zoning

IH

Shipping

1 Garage Door

Clear Height

14'

Listing Agent

## Property Highlights

- Rent Breakdown: Net Rent \$16.50 PSF, Additional Rent \$7.32 PSF
- Located within the Hunt Club and Walkley submarket, an established industrial neighbourhood within Ottawa's east end.
- The property is a multi-tenant industrial and commercial building.
- Close proximity to Highway 417 and other important local arterials.
- Currently restaurant use, but landlord willing to convert to industrial showroom, workshop space
- Has concrete pad adjacent to unit for outside storage or more parking