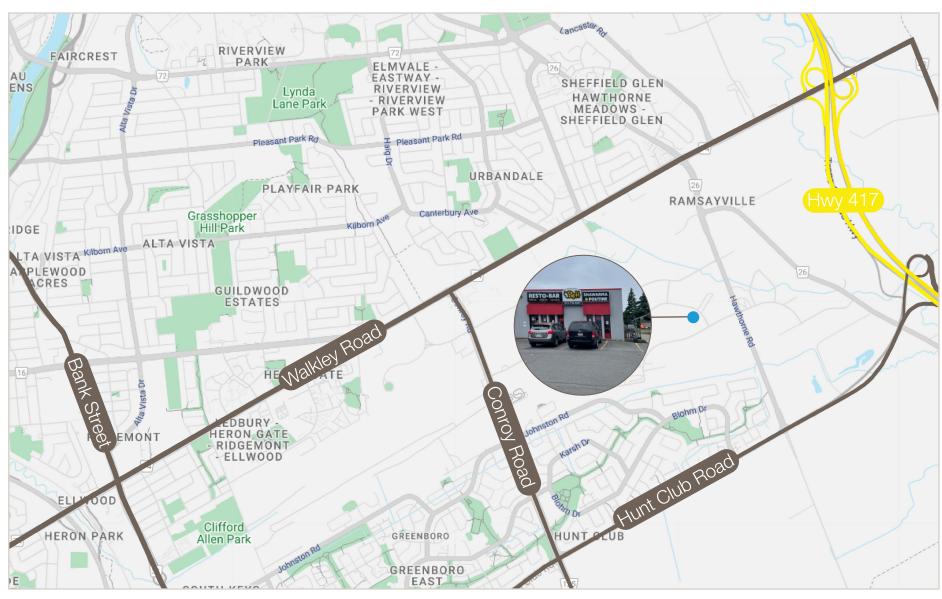

## Property Highlights

- Rent Breakdown: Net Rent \$16.50 PSF, Additional Rent \$7.32 PSF
- Located within the Hunt Club and Walkley submarket, an established industrial neighbourhood within Ottawa's east end.
- The property is a multi-tenant industrial and commercial building.
- Close proximity to Highway 417 and other important local arterials.
- Currently restaurant use, but landlord willing to convert to industrial showroom, workshop space
- Has concrete pad adjacent to unit for outside storage or more parking

## **Location Map**