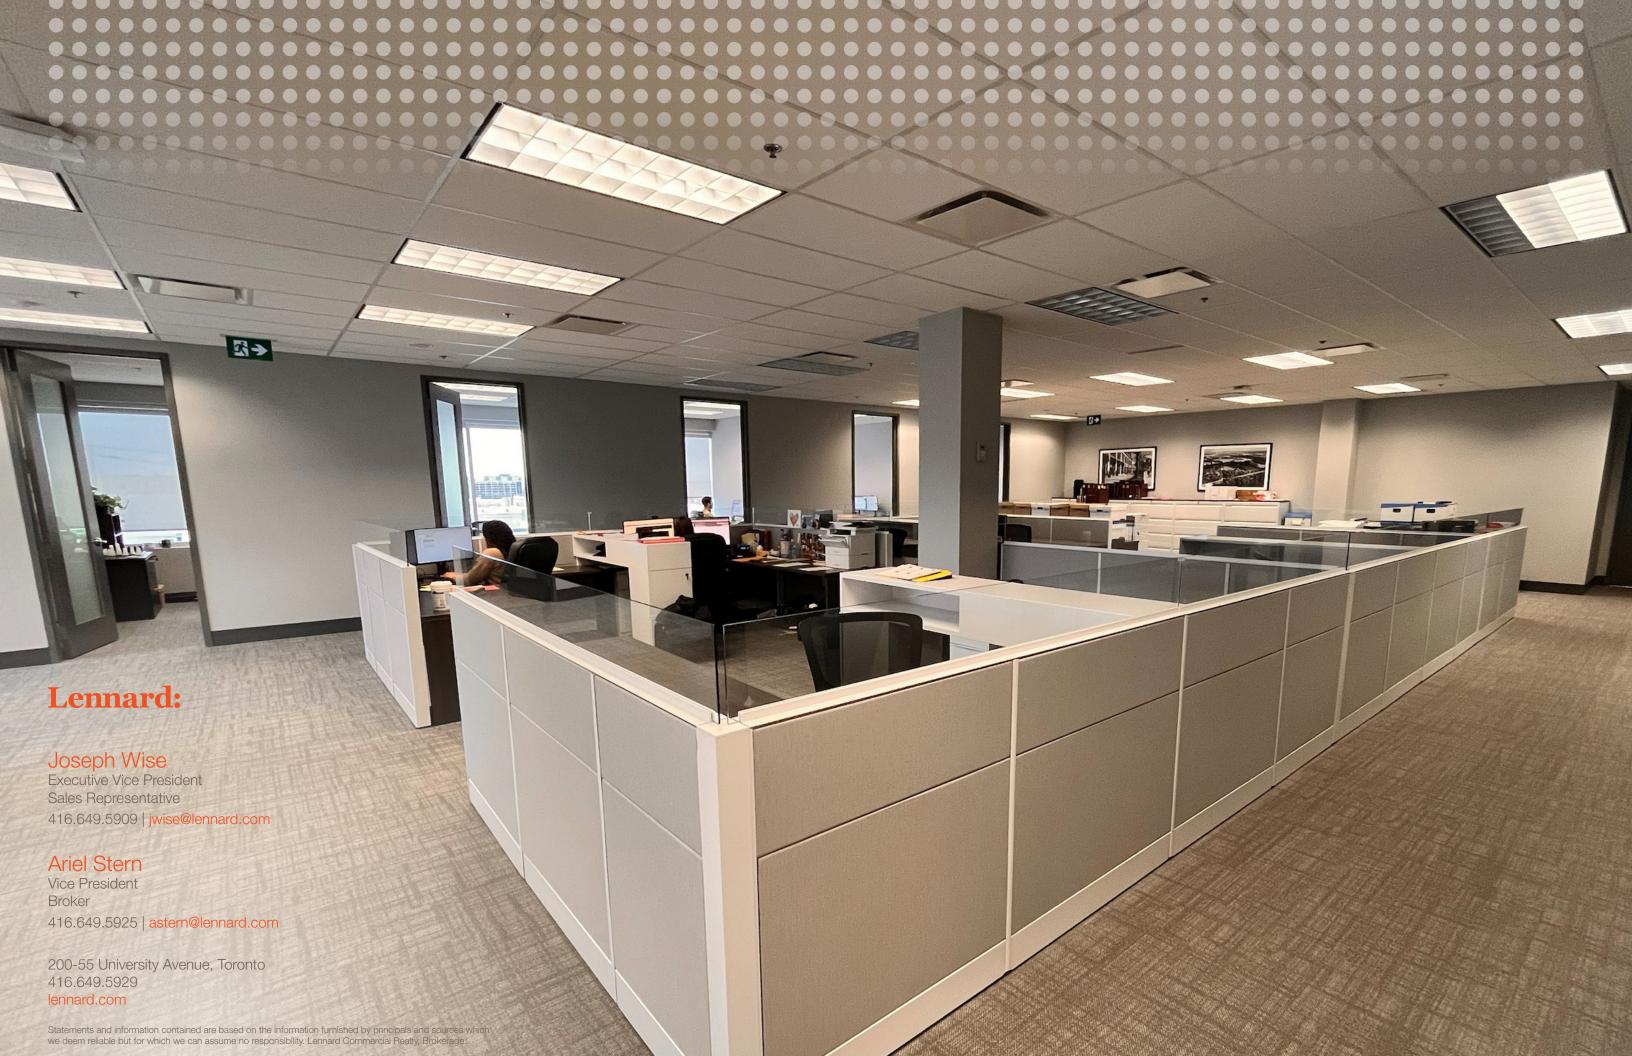

# **Property Highlights**

- Built-out office in like new condition with:
  - 8 offices
  - 10 cubicles
  - Collaboration area
  - Potential for a "shared sublease" with access to Sublandlord's kitchen and other facilities
- First class head landlord; multiple building awards and achievements
- Ground floor end of trip facilities available
- Free surface parking (4:1,000 SF)
- Close to Appleby and Burlington GO Stations
- Easy access to QEW
- Restaurants, hotels, and shopping centre nearby

# **Office Space Layout:**

- O Collaboration Area
- 8 Offices
- O 10 Cubicles
- \*Potential for a "shared sublease" with access to Sublandlord's kitchen and other facilities

Lennard: