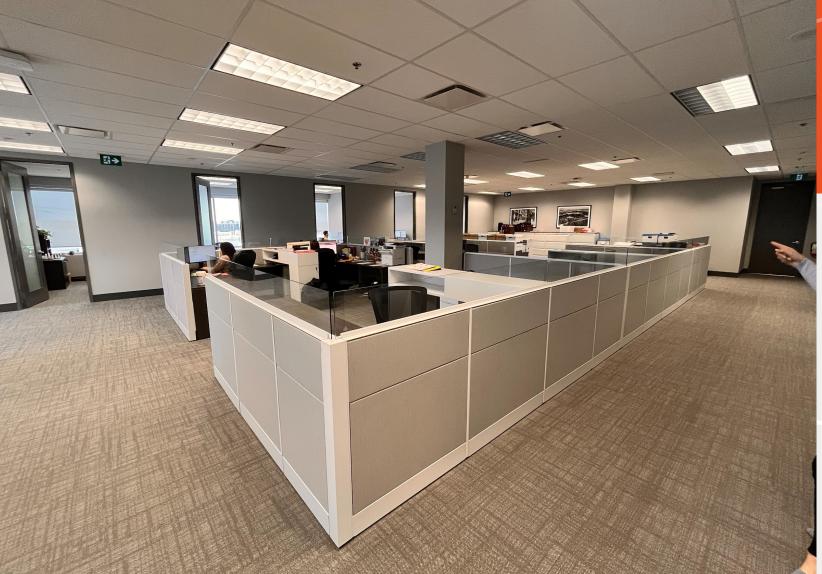

# **Property Highlights**

- Built-out office in like new condition with:
  - 8 offices
  - 10 cubicles
  - Collaboration area
  - Potential for a "shared sublease" with access to Sublandlord's kitchen and other facilities
- First class head landlord; multiple building awards and achievements
- Ground floor end of trip facilities available
- Free surface parking (4:1,000 SF)
- Close to Appleby and Burlington GO Stations
- Easy access to QEW
- Restaurants, hotels, and shopping centre nearby

# **Office Space Layout:**

- O Collaboration Area
- 8 Offices
- O 10 Cubicles
- \*Potential for a "shared sublease" with access to Sublandlord's kitchen and other facilities

Lennard: