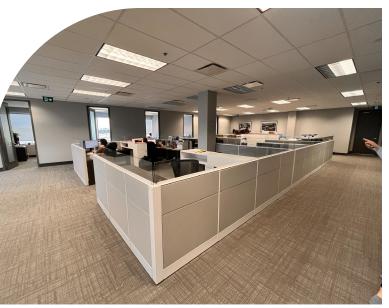

# **Property Highlights**

- Built-out office in like new condition with:
  - 8 offices
  - 10 cubicles
  - Collaboration area
  - Potential for a "shared sublease" with access to Sublandlord's kitchen and other facilities
- First class head landlord; multiple building awards and achievements
- Ground floor end of trip facilities available
- Free surface parking (4:1,000 SF)
- Close to Appleby and Burlington GO Stations
- Easy access to QEW
- Restaurants, hotels, and shopping centre nearby

# **Office Space Layout:**

- O Collaboration Area
- 8 Offices
- O 10 Cubicles
- \*Potential for a "shared sublease" with access to Sublandlord's kitchen and other facilities

Lennard: