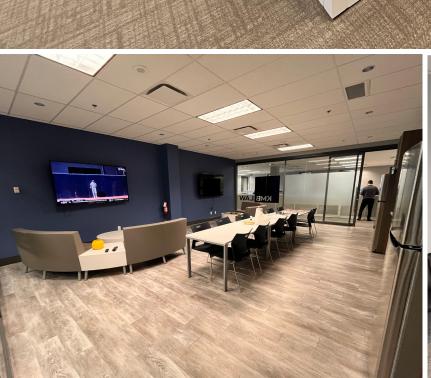

# **Property Highlights**

- Built-out office in like new condition with:
  - 8 offices
  - 10 cubicles
  - Collaboration area
  - Potential for a "shared sublease" with access to Sublandlord's kitchen and other facilities
- First class head landlord; multiple building awards and achievements
- Ground floor end of trip facilities available
- Free surface parking (4:1,000 SF)
- Close to Appleby and Burlington GO Stations
- Easy access to QEW
- Restaurants, hotels, and shopping centre nearby

# **Office Space Layout:**

- O Collaboration Area
- 8 Offices
- O 10 Cubicles
- \*Potential for a "shared sublease" with access to Sublandlord's kitchen and other facilities

Lennard: