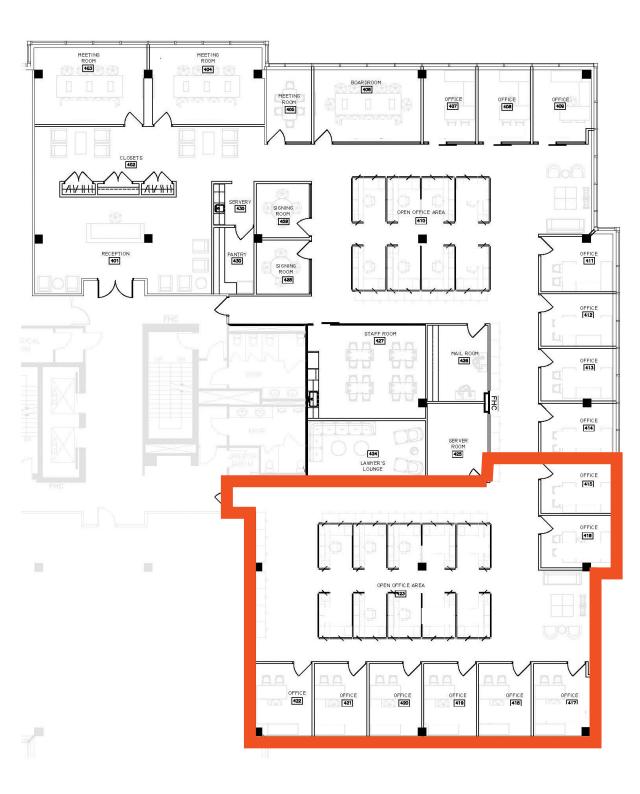

# **Office Space Layout:**

- O Collaboration Area
- 8 Offices
- O 10 Cubicles
- \*Potential for a "shared sublease" with access to Sublandlord's kitchen and other facilities

Lennard: