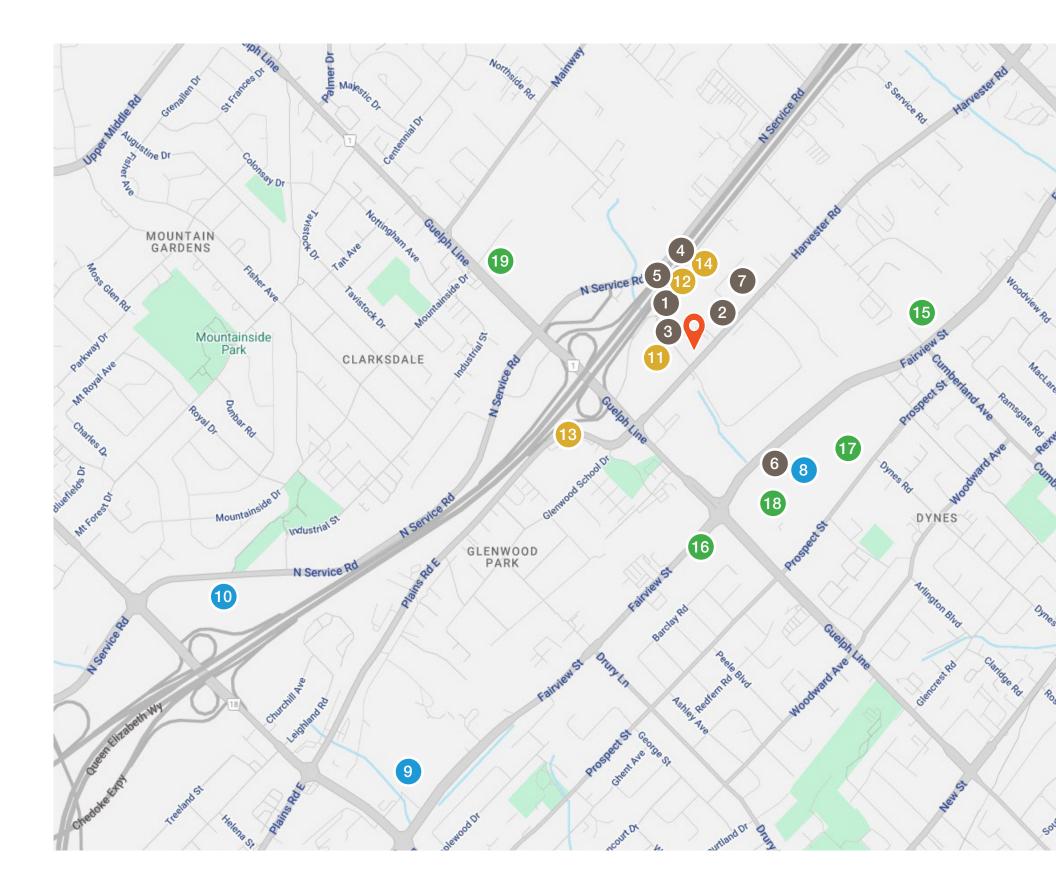

# Dining & Cafe

- 1 Boston Pizza
- 2 Sotiris Greek Restaurant
- 3 Cherry House Restaurant
- 4 The Keg
- 5 Jack Astor's
- 6 Starbucks
- 7 Familia Fine Foods

## Shopping

- 8 Burlington Centre
- 9 Walmart
- 10 Costco

## Hotels

- 11 Holiday Inn
- 12 Candlewood Suites
- 13 Best Western
- 14 Comfort Inn

### **Banks**

- 15 National Bank
- 16 CIBC
- 17 BMO
- 18 TD Canada Trust
- 19 RBC

Walk Score | 45

Transit Score | 48