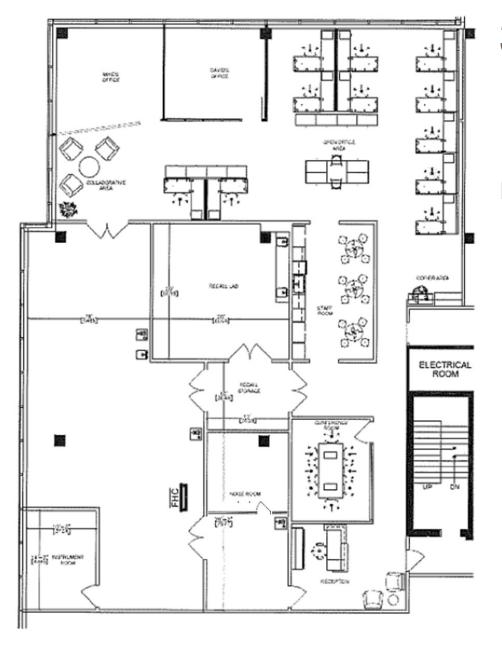

23 SF



Contact Listing Agent



Availability 30 Days

# 3115 Harvester Road

Burlington, ON

#### Property Highlights

- Sublease term until June 2027
- Shared Office and Lab Opportunity
- Private Offices available
- Shared Access to Fumehood and Lab Equipment
- Fully furnished space.









Lennard Commercial Realty, Brokerage 602-350 Burnhamthorpe Road W 905.625.5020 • lennard.com

> Statements and information contained are based on the information furnished by principals and sources which we deem reliable but for which we can assume no responsibility. Property outlines are approximate. Lennard Commercial Realty, Brokerage.

Pat Jankowski, Sales Representative 905.340.0642 • pjankowski@lennard.com

Jim Wilson, Senior Vice President 905.340.0640 • jwilson@lennard.com

### FLOOR PLAN



# 3115 Harvester Road

Burlington, ON



Unit: 401



5,923 SF



Lennard Commercial Realty, Brokerage 602-350 Burnhamthorpe Road W 905.625.5020 • lennard.com

> Statements and information contained are based on the information furnished by principals and sources which we deem reliable but for which we can assume no responsibility. Property outlines are approximate. Lennard Commercial Realty, Brokerage.

Pat Jankowski, Sales Representative 905.340.0642 • pjankowski@lennard.com

Jim Wilson, Senior Vice President 905.340.0640 • jwilson@lennard.com