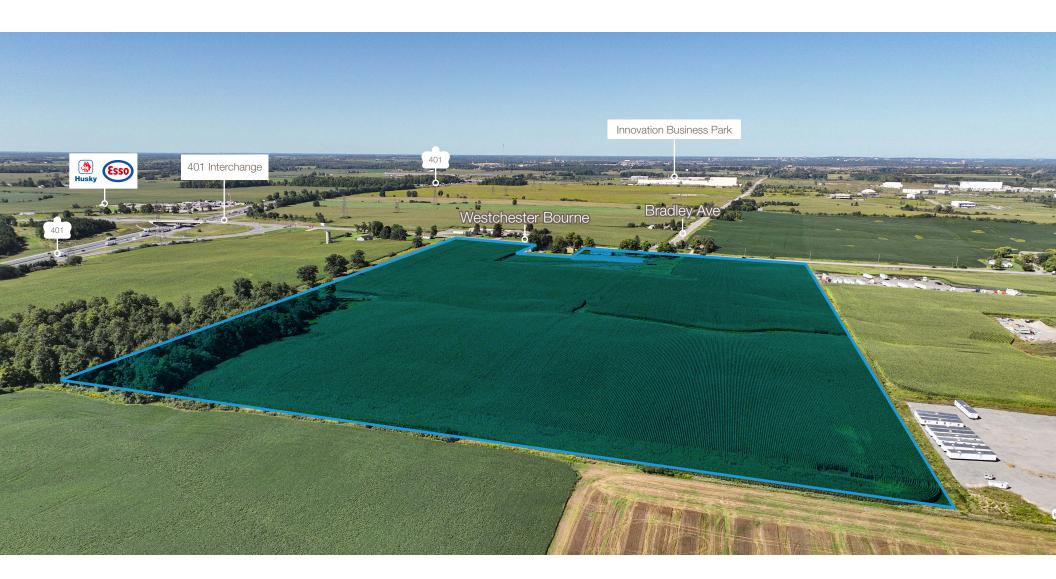

Open Storage: Up to 40% of lot area

62.41 ac.

10 ac. Option

Property Survey

Zoning Map

Location Map

Amenities Map