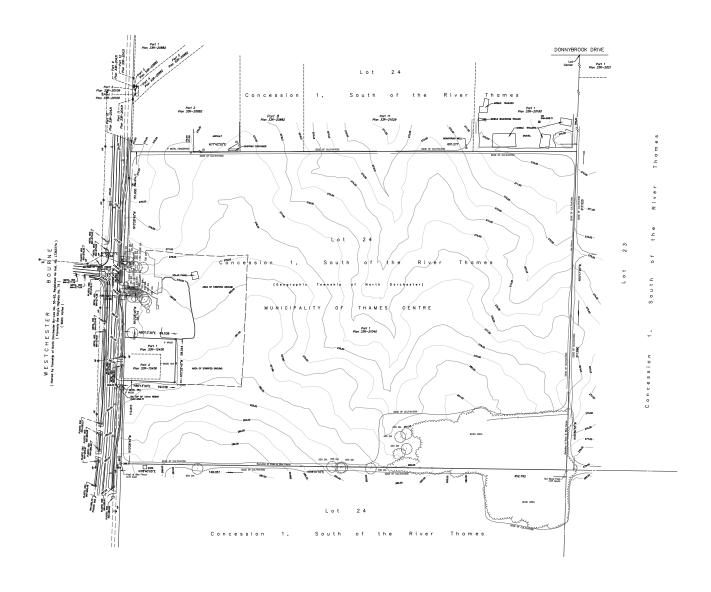

Open Storage: Up to 40% of lot area

62.41 ac.

10 ac. Option

Property Survey

Zoning Map

Location Map

Amenities Map