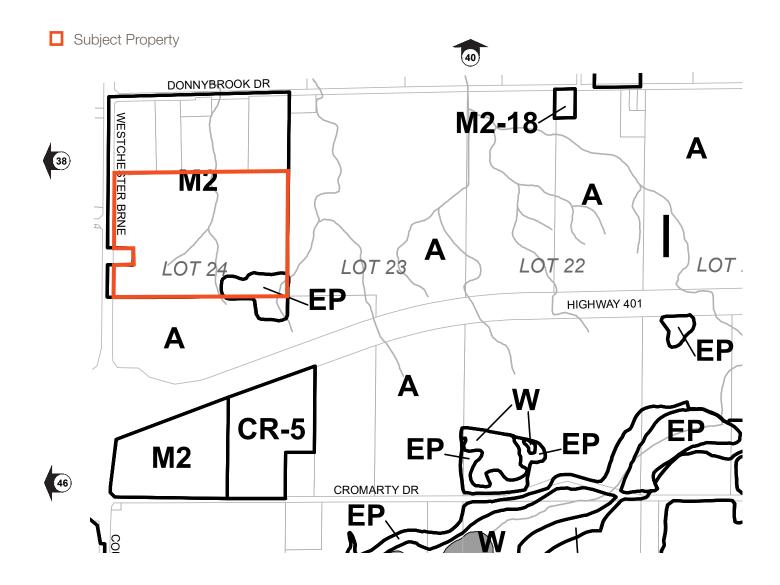

#### Option 2

Lot Area

10 Acres

Price Per Acre **\$575,000** 

Services

Hydro, Gas Available

Zoning
M2 (Permits Open Storage)

Open Storage: Up to 40% of lot area

62.41 ac.

10 ac. Option

Property Survey

Zoning Map

Location Map

Amenities Map