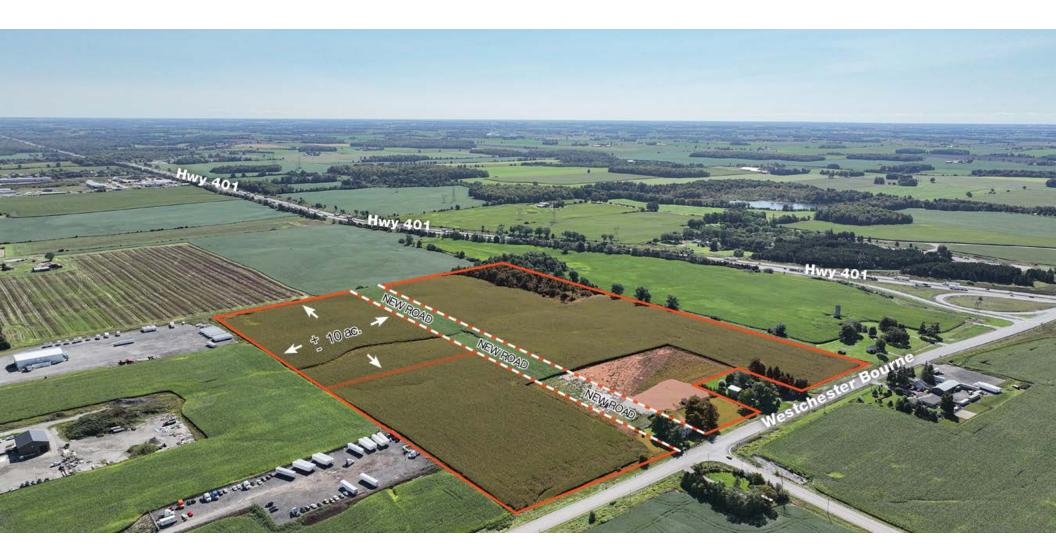

For Sale: Open Storage Land 10 to 62 Acres

# 3004 Westchester Bourne

London, Ontario

**Lennard:** Here is where your business will *grow*.

London (Thames Centre), Ontario

#### Option 1

Lot Area 62.41 Acres

Price Per Acre \$575,000

#### Option 2

Lot Area

10 Acres

Price Per Acre **\$575,000** 

Services

Hydro, Gas Available

Zoning
M2 (Permits Open Storage)

Open Storage: Up to 40% of lot area

62.41 ac.

10 ac. Option

Property Survey

Zoning Map

Location Map

Amenities Map