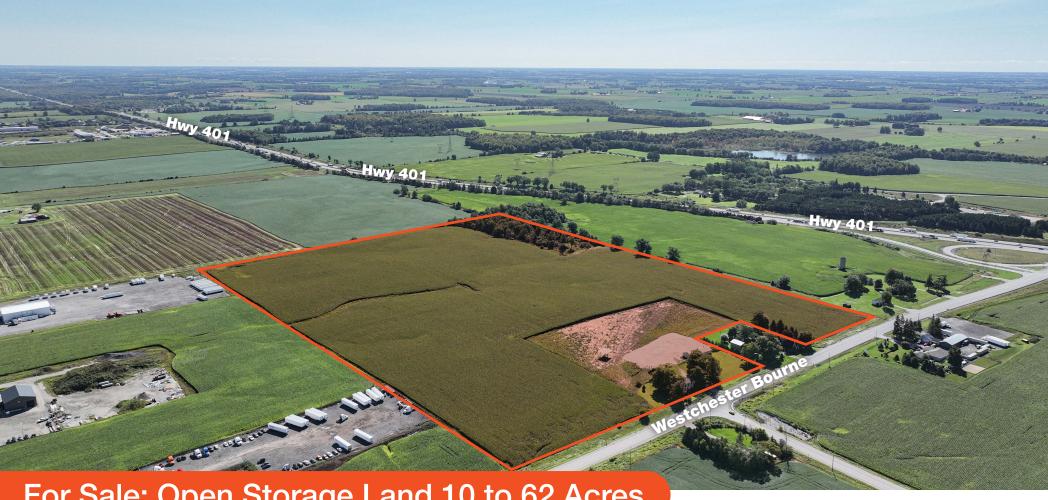

For Sale: Open Storage Land 10 to 62 Acres

# 3004 Westchester Bourne

London, Ontario

**Lennard:** Here is where your business will *grow*.

London (Thames Centre), Ontario

#### Option 1

Lot Area 62.41 Acres

Price Per Acre \$575,000

#### Option 2

Lot Area

10 Acres

Price Per Acre **\$575,000** 

Services

Hydro, Gas Available

Zoning
M2 (Permits Open Storage)