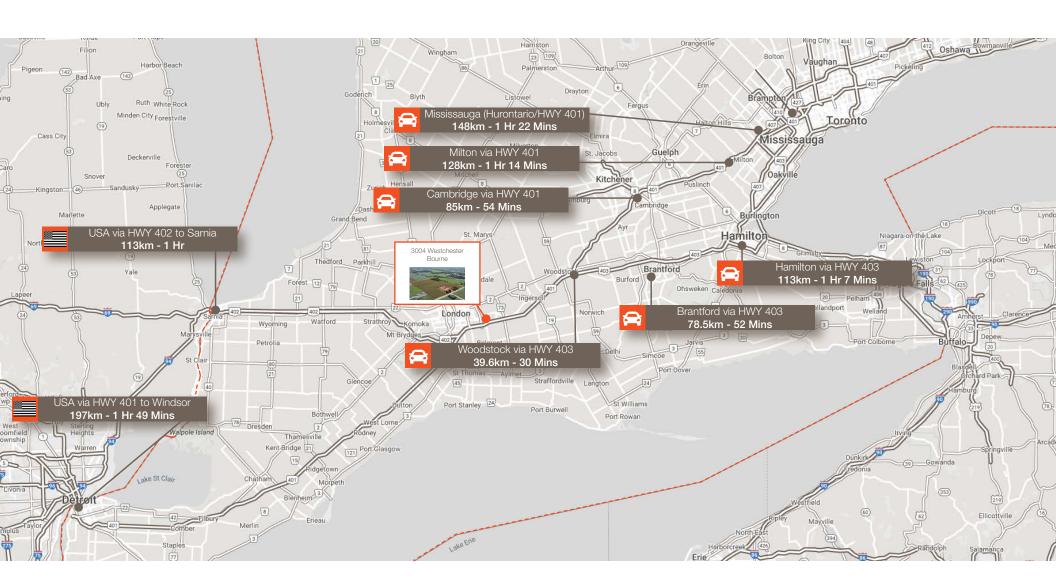

Open Storage: Up to 40% of lot area

62.41 ac.

10 ac. Option

Property Survey

Zoning Map

Location Map

Amenities Map