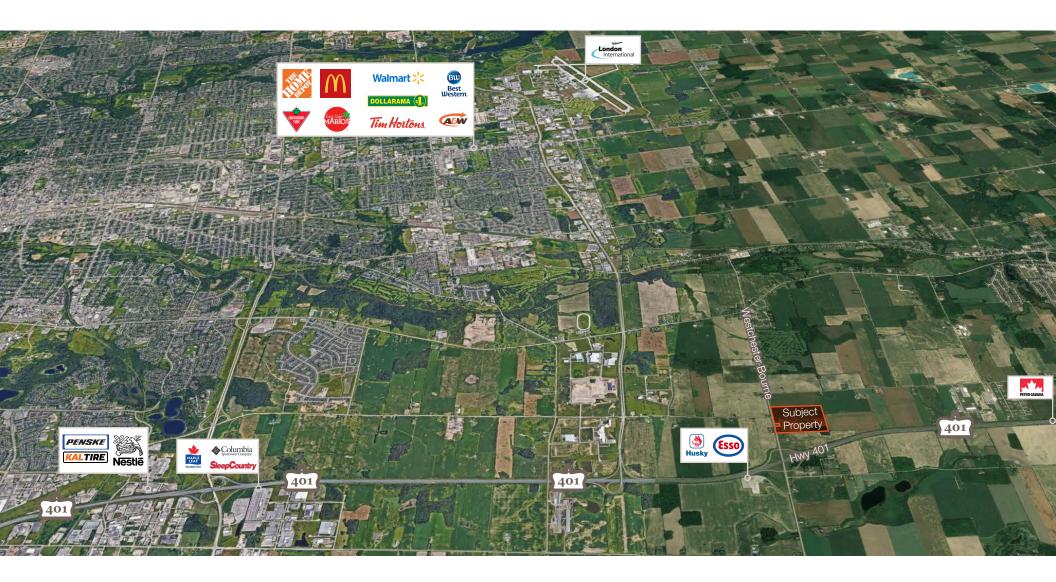

# 3004 Westchester Bourne

London, Ontario

**Lennard:** Here is where your business will *grow*.

London (Thames Centre), Ontario

Open Storage: Up to 40% of lot area

62.41 ac.

10 ac. Option

Property Survey

Zoning Map

Location Map

Amenities Map