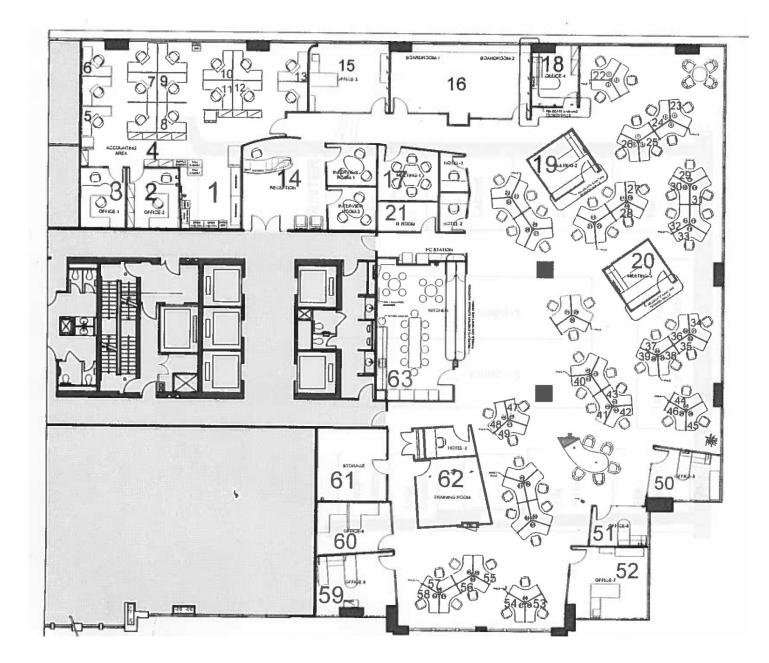

here for Virtual Tour!



\*Sales Representative





Suite 1400 Approximately 13,327 SF





Call Listing Team to Discuss

Additional Rent \$26.08 PSF (2023 Est.)

Term October 30, 2026

Commission \$2.50 PSF/annum to Cooperating Broker

### Highlights

- Furnished, wired and ready for tenant occupancy
- Elevator exposure
- Fully improved with polished concrete floors, large kitchen, boardroom, mix of offices, meeting rooms, collaboration spaces and open area with 60 workstations
- Abundance of natural light with excellent views
- Connected to the PATH & Queen Subway Station
- New underground bike storage facility and parking



#### 2 Queen Street E

Full Turnkey Opportunity in the Financial Core with 13,327 SF of built out office space.









#### Floor Plan

Suite 1400 : 13,327 SF













# 2 Queen Street E

Tina Stacey Sales Representative 416.915.5268 tstacey@lennard.com Cathy Strati\* Senior Vice President 416.649.5935 cstrati@lennard.com \*Sales Representative Statements and information contained are based on the information furnished by principals and sources which we deem reliable but for which we can assume no responsibility. Lennard Commercial Realty, Brokerage