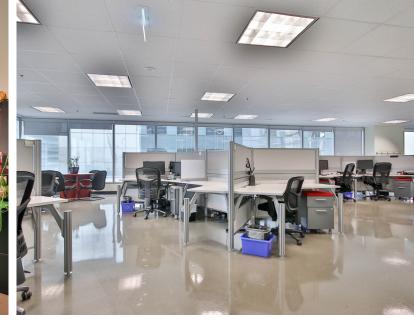

### Highlights

- Furnished, wired and ready for tenant occupancy
- Elevator exposure
- Fully improved with polished concrete floors, large kitchen, boardroom, mix of offices, meeting rooms, collaboration spaces and open area with 60 workstations
- Abundance of natural light with excellent views
- Connected to the PATH & Queen Subway Station
- New underground bike storage facility and parking

#### 2 Queen Street E

Full Turnkey Opportunity in the Financial Core with 13,327 SF of built out office space.