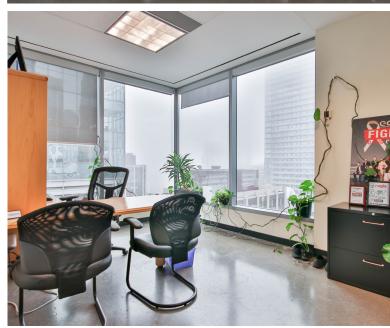

### Highlights

- Furnished, wired and ready for tenant occupancy
- Elevator exposure
- Fully improved with polished concrete floors, large kitchen, boardroom, mix of offices, meeting rooms, collaboration spaces and open area with 60 workstations
- Abundance of natural light with excellent views
- Connected to the PATH & Queen Subway Station
- New underground bike storage facility and parking