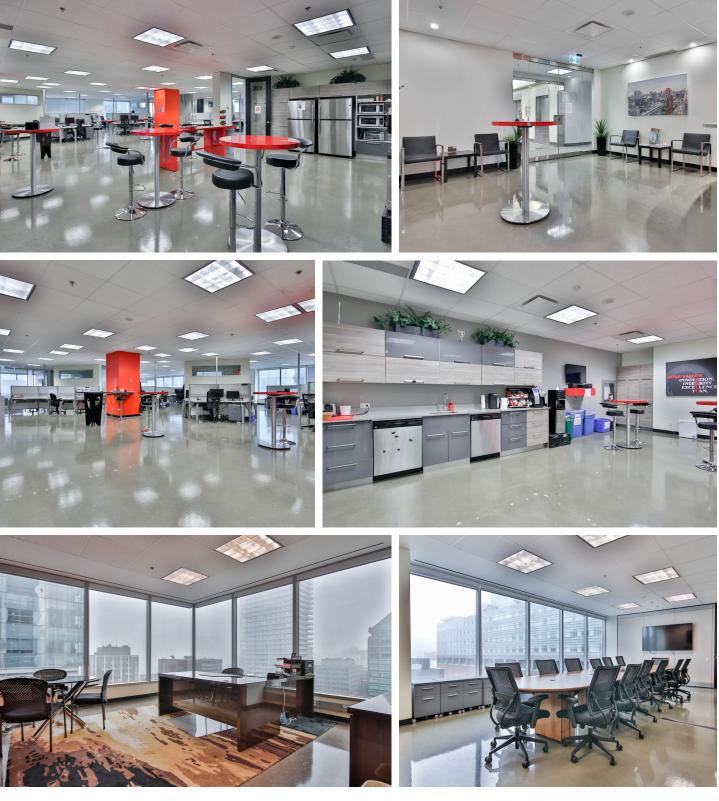

### Highlights

- Furnished, wired and ready for tenant occupancy
- Elevator exposure
- Fully improved with polished concrete floors, large kitchen, boardroom, mix of offices, meeting rooms, collaboration spaces and open area with 60 workstations
- Abundance of natural light with excellent views
- Connected to the PATH & Queen Subway Station
- New underground bike storage facility and parking

#### 2 Queen Street E

Full Turnkey Opportunity in the Financial Core with 13,327 SF of built out office space.