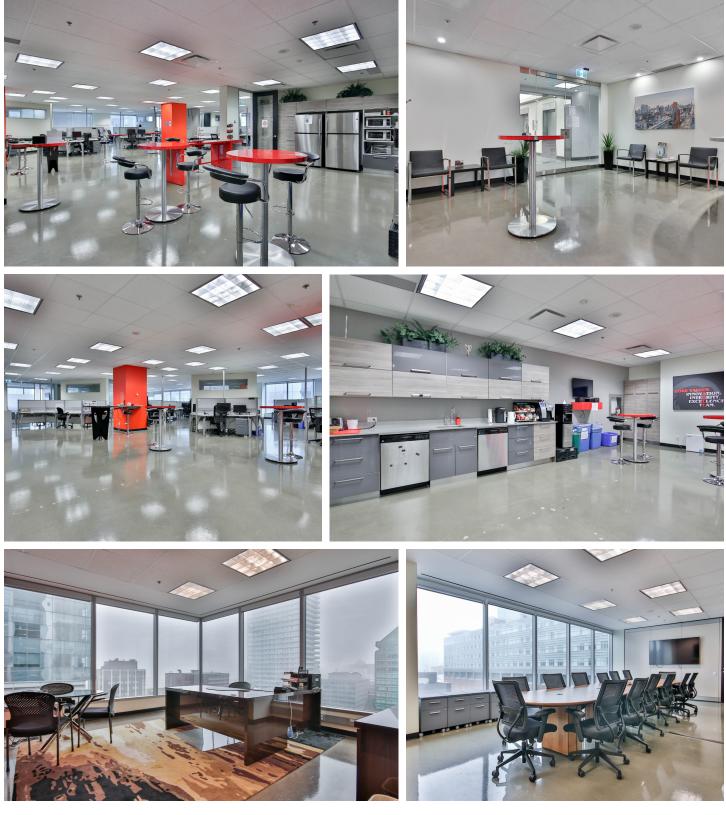

### Highlights

- Furnished, wired and ready for tenant occupancy
- Elevator exposure
- Fully improved with polished concrete floors, large kitchen, boardroom, mix of offices, meeting rooms, collaboration spaces and open area with 60 workstations
- Abundance of natural light with excellent views
- Connected to the PATH & Queen Subway Station
- New underground bike storage facility and parking

#### 2 Queen Street E

Full Turnkey Opportunity in the Financial Core with 13,327 SF of built out office space.