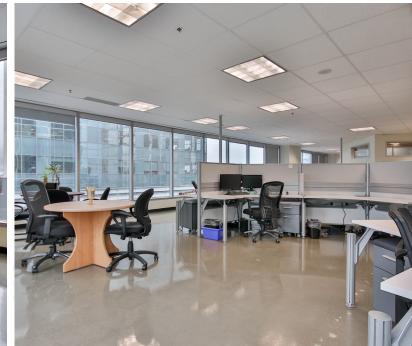

### Highlights

- Furnished, wired and ready for tenant occupancy
- Elevator exposure
- Fully improved with polished concrete floors, large kitchen, boardroom, mix of offices, meeting rooms, collaboration spaces and open area with 60 workstations
- Abundance of natural light with excellent views
- Connected to the PATH & Queen Subway Station
- New underground bike storage facility and parking

#### 2 Queen Street E

Full Turnkey Opportunity in the Financial Core with 13,327 SF of built out office space.