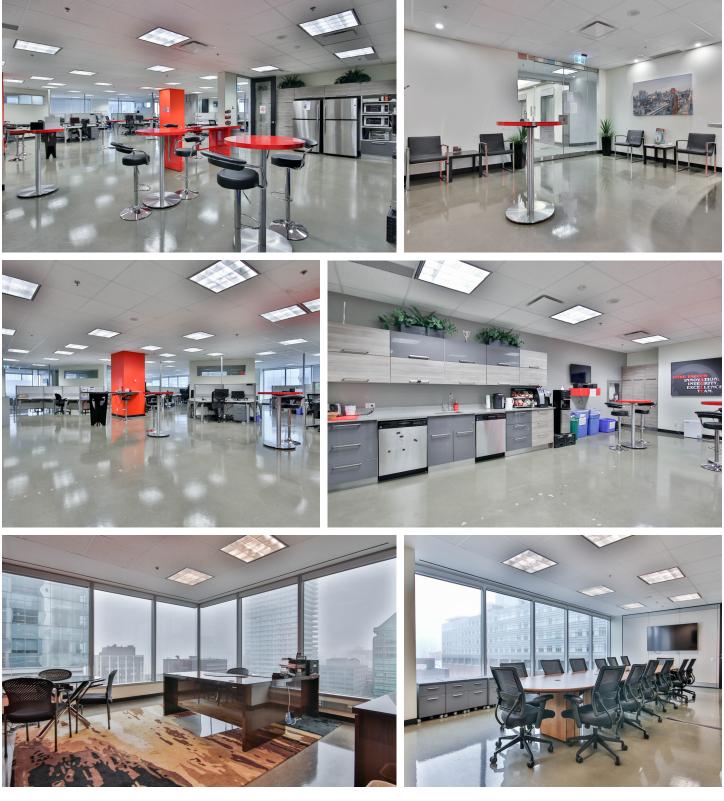

### Highlights

- Furnished, wired and ready for tenant occupancy
- Elevator exposure
- Fully improved with polished concrete floors, large kitchen, boardroom, mix of offices, meeting rooms, collaboration spaces and open area with 60 workstations
- Abundance of natural light with excellent views
- Connected to the PATH & Queen Subway Station
- New underground bike storage facility and parking

#### 2 Queen Street E

Full Turnkey Opportunity in the Financial Core with 13,327 SF of built out office space.