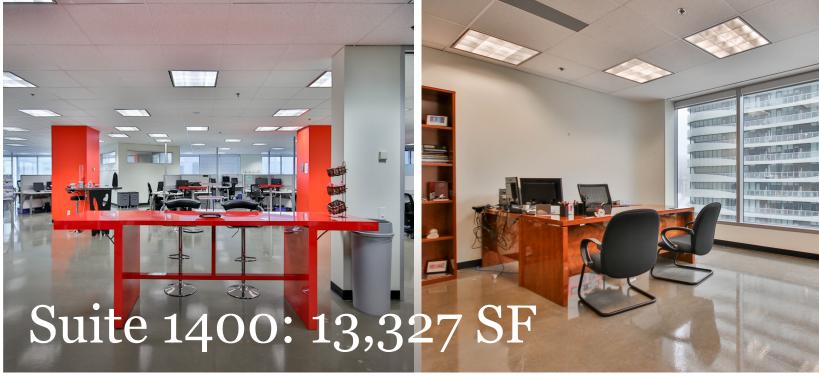

### Highlights

- Furnished, wired and ready for tenant occupancy
- Elevator exposure
- Fully improved with polished concrete floors, large kitchen, boardroom, mix of offices, meeting rooms, collaboration spaces and open area with 60 workstations
- Abundance of natural light with excellent views
- Connected to the PATH & Queen Subway Station
- New underground bike storage facility and parking

#### 2 Queen Street E

Full Turnkey Opportunity in the Financial Core with 13,327 SF of built out office space.