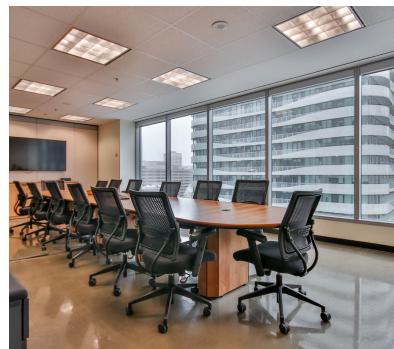

### Highlights

- Furnished, wired and ready for tenant occupancy
- Elevator exposure
- Fully improved with polished concrete floors, large kitchen, boardroom, mix of offices, meeting rooms, collaboration spaces and open area with 60 workstations
- Abundance of natural light with excellent views
- Connected to the PATH & Queen Subway Station
- New underground bike storage facility and parking