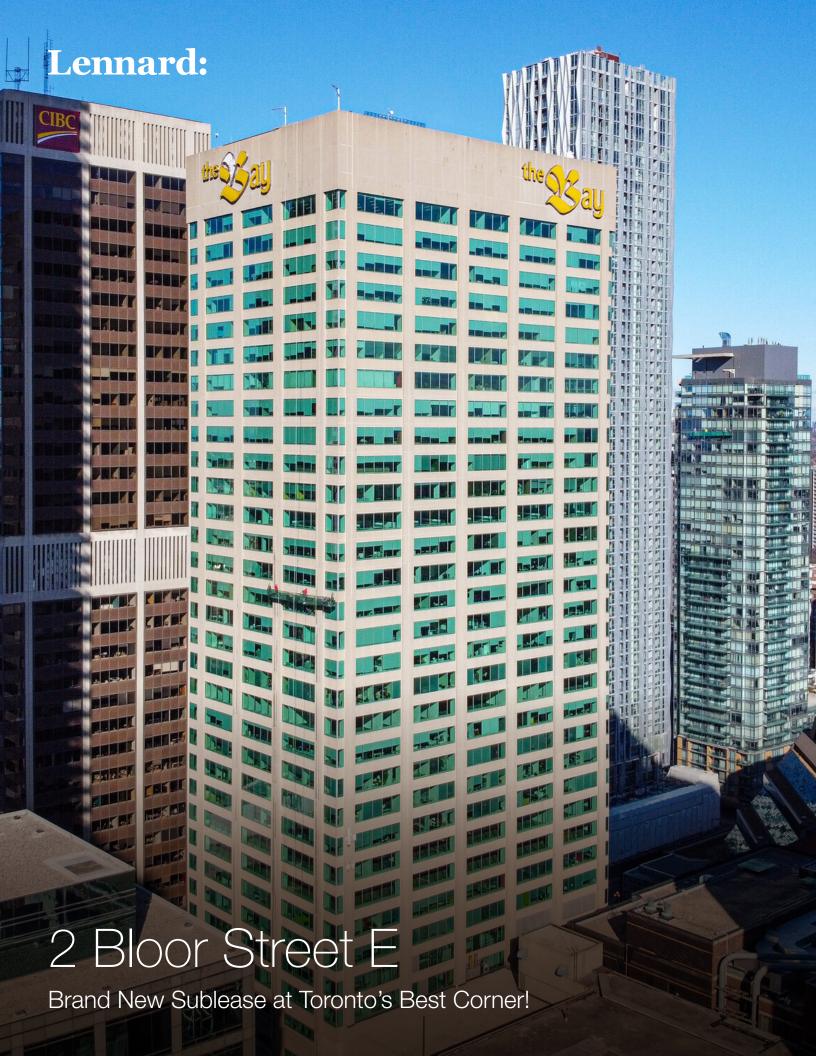

3,100 SF executive office available for sublease at the corner of Yonge Street and Bloor Street E at the heart of Toronto's Yorkville.

Suite

2020

Available Space

3,100 SF

Net Rent

**Contact Listing Agents** 