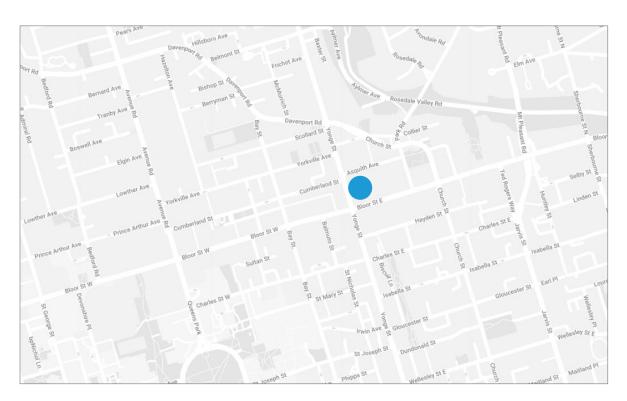

#### What's Near By

2 Bloor Street E is located very close to Bloor-Yonge Station, Yorkville Village upscale shopping complex; Holt Renfrew, Balenciaga, Aritzia, Louis Vuitton, Chanel, among many others. Other amenities in the area include Four Seasons Hotel Toronto, Toronto Public Library, Royal Ontario Museum, Service Ontario, Sephora, Shoppers Drug Mart, BMO, Indigo, LCBO, Starbucks, Canada Post, and so much more.