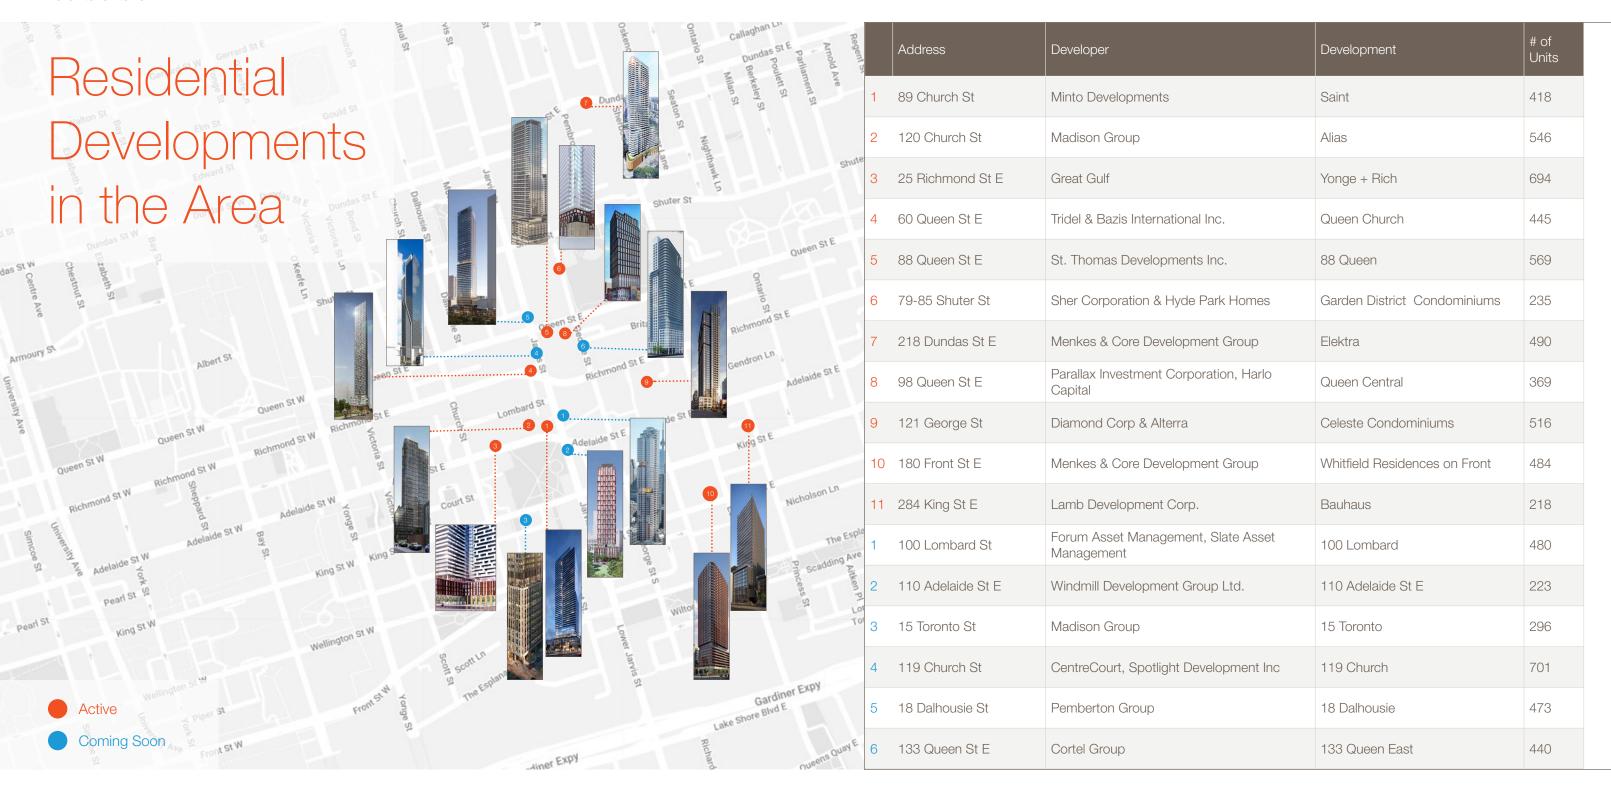

# The Opportunity

The opportunity to acquire a brick and beam office building in the downtown core is rare. The property is currently fully leased. However, this is an ideal opportunity for an owner/user. At the end of Q1 of 2024, the purchaser will have the ability to occupy an entire floor of approximately 3,000 SF for their own business, while continuing to receive income from the remaining tenants.