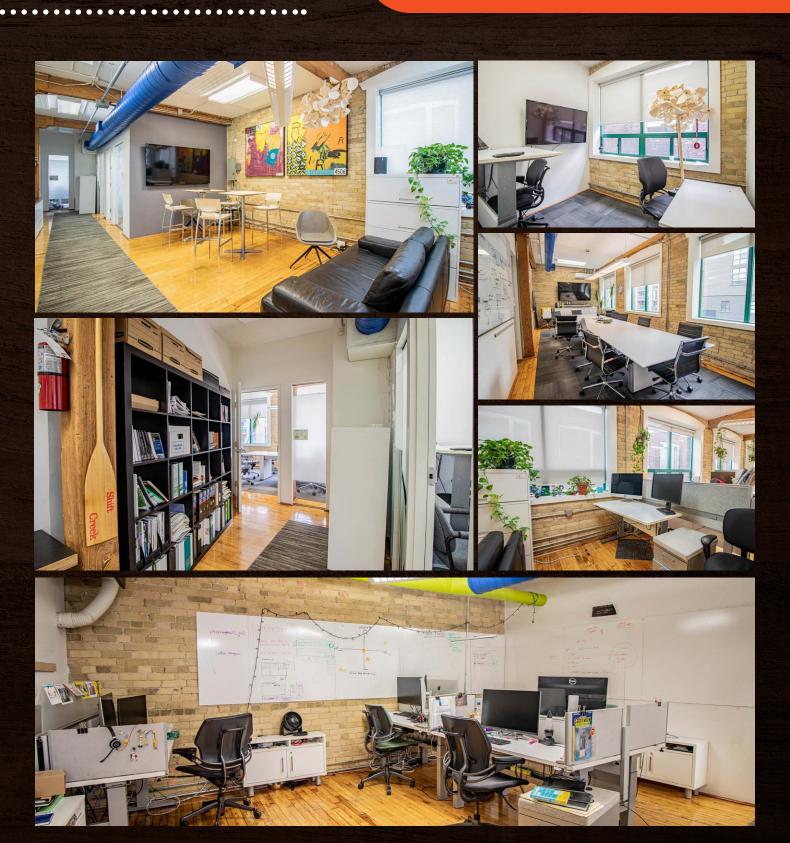

# 1st Floor

••••••

Owner/User Opportunity
Brick & Beam Office Building For S

282 Richmond Street E Toronto Ontario