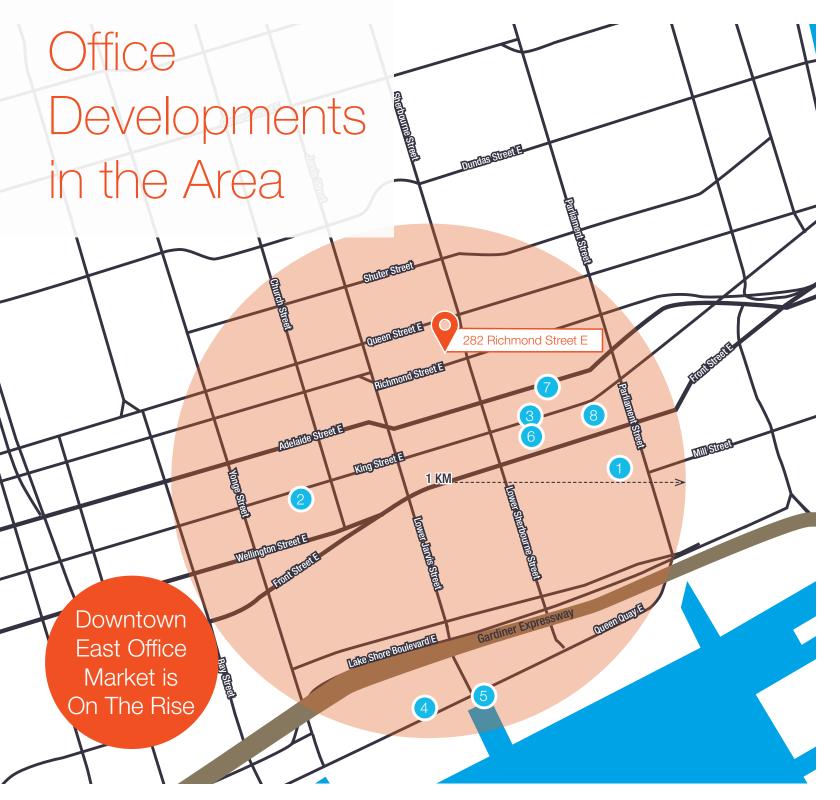

# The Opportunity

The opportunity to acquire a brick and beam office building in the downtown core is rare. The property is currently fully leased. However, this is an ideal opportunity for an owner/user. At the end of Q1 of 2024, the purchaser will have the ability to occupy an entire floor of approximately 3,000 SF for their own business, while continuing to receive income from the remaining tenants.