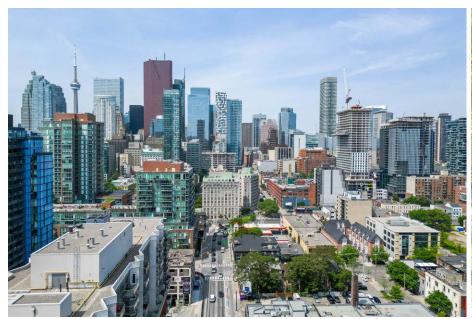

## The Neighbourhood

Richmond Street East and Sherbourne Street are bustling thoroughfares that intersect in the midst of a diverse urban landscape. The area is characterized by a mix of residential, commercial, and cultural spaces, offering a unique blend of activities and amenities.

The St. Lawrence neighborhood, surrounding Richmond and Sherbourne, has a rich history and is known for its historic architecture. Just south of the intersection, you'll find the St. Lawrence Market, one of the city's oldest and most iconic marketplaces. The market is a hub for fresh produce, artisanal food vendors, and specialty shops, attracting both locals and tourists alike.