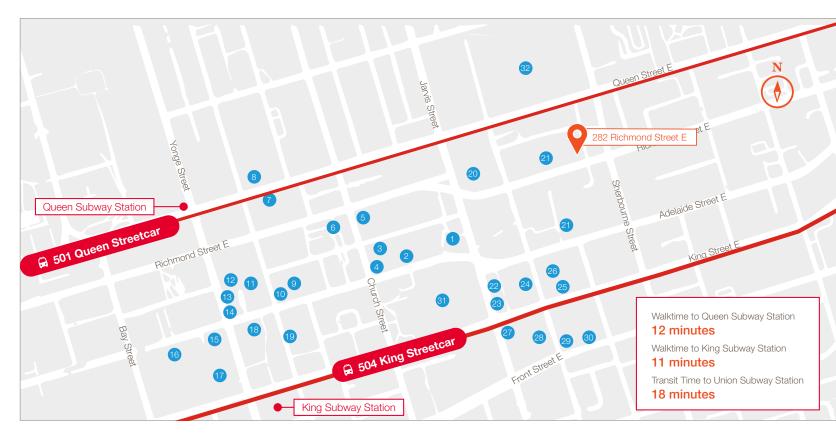

- 1 Holiday Inn
- 2 Pearl Diver
- 3 Gyu-Kaku Japenese BBQ
- 4 Tim Hortons
- 5 Domino's Pizza
- 6 McVeighs Irish Pub
- 7 Druxy's Famous Deli
- 8 St. Michael's Hospital
- 9 Pumpernickel's
- 10 Sansotei Ramen
- 11 Passport Canada

- 12 McDonalds
- 13 Mamma's Pizza
- 14 Popeye's Supplements
- 15 TD Canada Trust
- 16 Winners
- 17 Starbucks
- 18 Sud Forno
- 19 Service Ontario
- 20 Petro Canada
- 21 George Brown
- 22 Bombay Palace

- 8 King George Square Parking
- 24 St Lawrence Dental
- 25 Tim Hortons
- 26 Subway
- 27 Chatime Bubble Tea
- 28 Cora Breakfast and Lunch
- 29 Bulk Barn
- 30 Museum of Illusions
- 31 St James Park
- 32 Moss Park