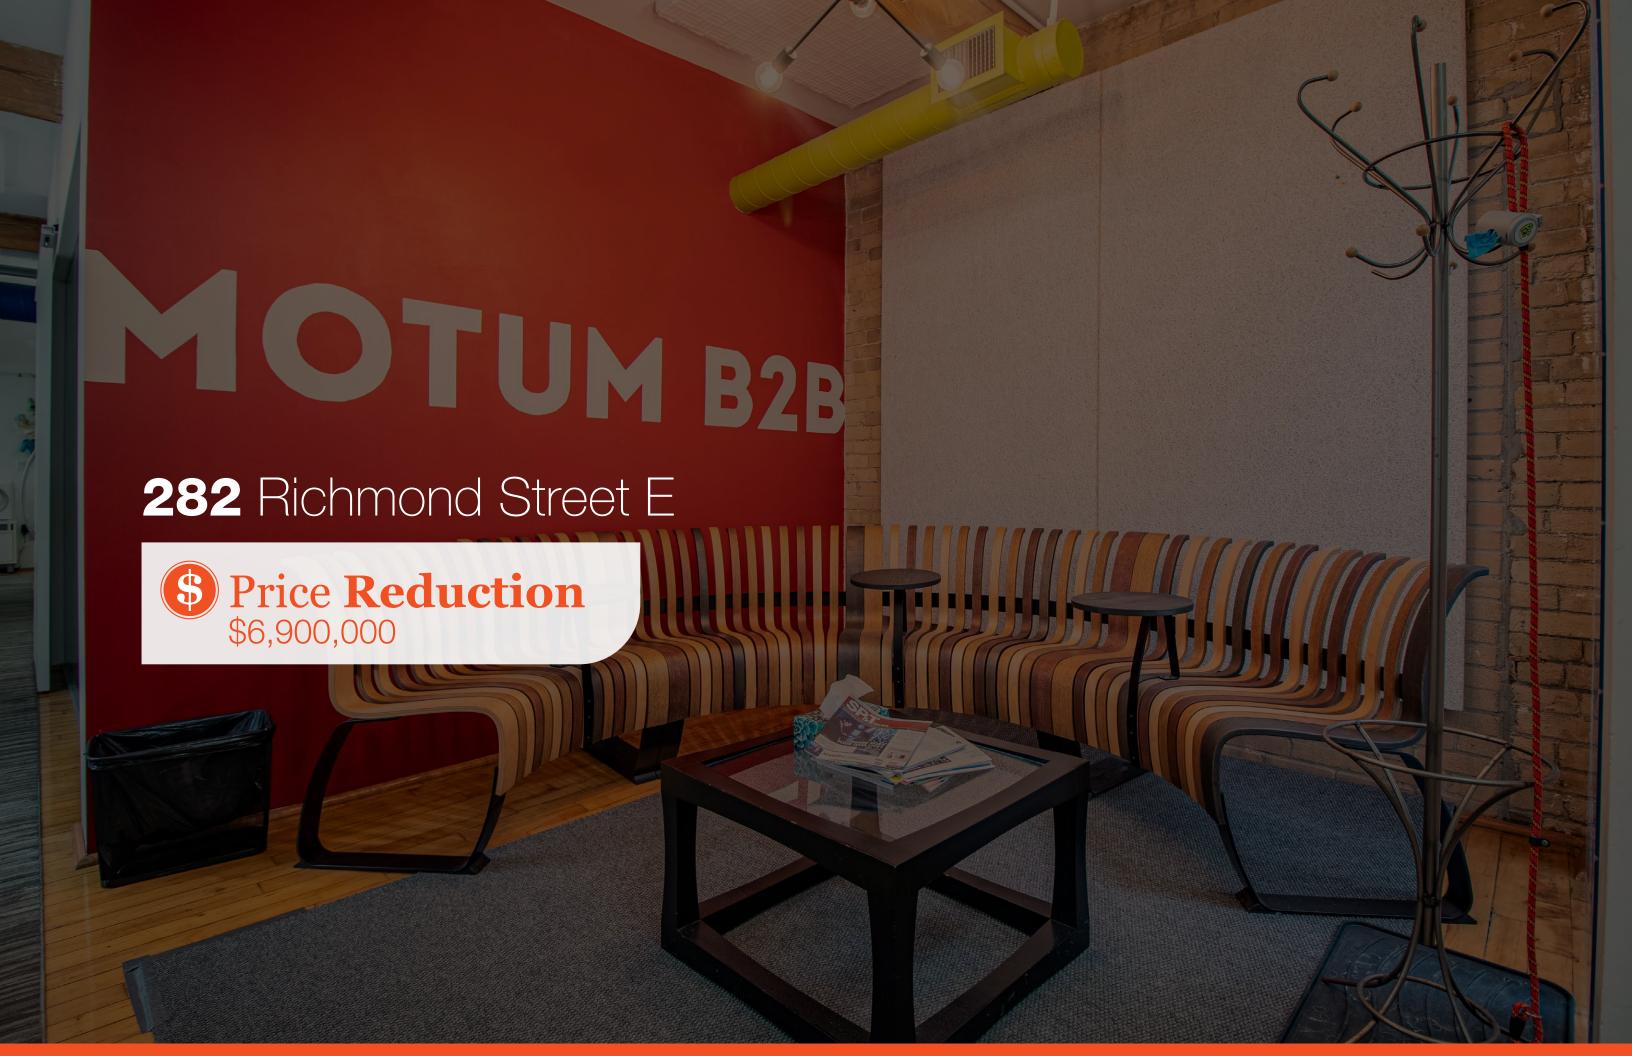

Price: \$6,900,000

Owner/User Opportunity
Brick & Beam Office Building For Sale

282 Richmond Street E

Toronto Ontario

282 Richmond Street E | 10

Owner/User Opportunity
Brick & Beam Office Building For Sale

282 Richmond Street E

Toronto Ontario

282 Richmond Street E | 12

Price Reduction \$6,900,000

Owner/User Opportunity
Brick & Beam Office Building For Sale