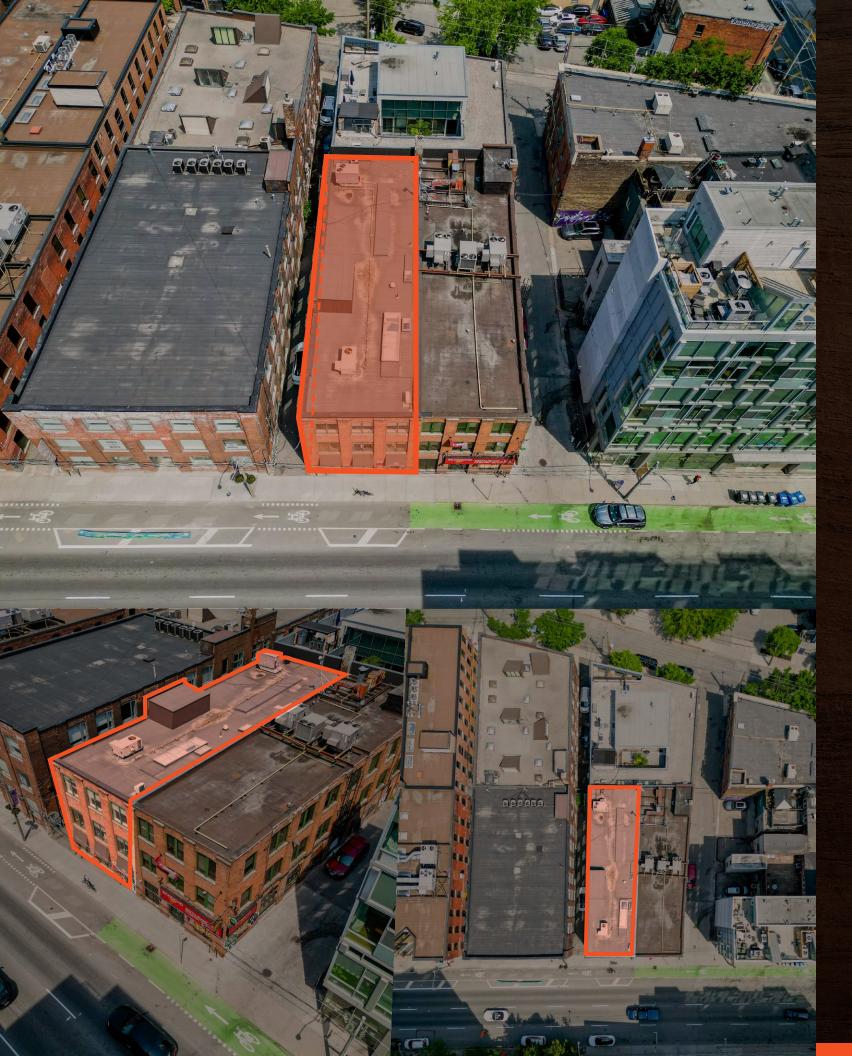

#### Site Area, Dimensions & Property Features

| Total Building Size   | ± 9,016 SF above grade |
|-----------------------|------------------------|
| Frontage              | ± 34 SF                |
| Depth                 | ± 97 SF                |
| Total Site Area       | 3,326 SF               |
| Land Area             | 0.076 Acres            |
| Property Taxes (2022) | \$63,183.00            |

#### Planning & Title

| Zoning            | Commercial Residential CR SS1 (x339) |
|-------------------|--------------------------------------|
| Official Plan     | Regeneration Area                    |
| PIN               | 210940138                            |
| Legal Description | PT TOWNLT 4 N/S DUCHESS ST PL        |
|                   | TOWN OF YORK TORONTO AKA             |
|                   | GORE LT N/S DUCHESS ST PL TOWN       |
|                   | OF YORK AS IN CA93824; S/T & T/W     |
|                   | CA93824; CITY OF TORONTO             |
|                   |                                      |