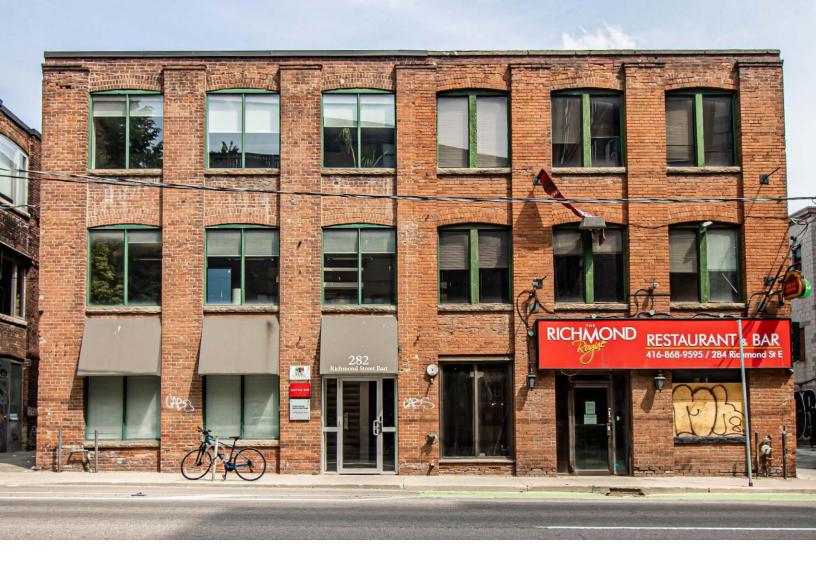

## For Sale

282 Richmond Street E

Toronto, Ontario

Owner/User Opportunity
Brick & Beam Office Building

For more information please contact:

# The Opportunity

The opportunity to acquire a brick and beam office building in the downtown core is rare. The property is currently fully leased. However, this is an ideal opportunity for an owner/user. At the end of Q1 of 2024, the purchaser will have the ability to occupy an entire floor of approximately 3,000 SF for their own business, while continuing to receive income from the remaining tenants.

### **Property Overview**

282 Richmond Street E