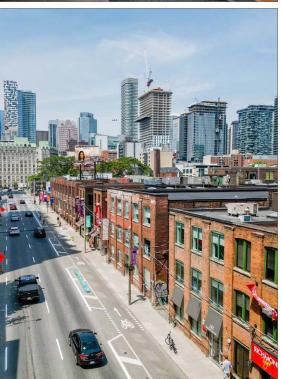

## The Neighbourhood

Richmond Street East and Sherbourne Street are bustling thoroughfares that intersect in the midst of a diverse urban landscape. The area is characterized by a mix of residential, commercial, and cultural spaces, offering a unique blend of activities and amenities.

The St. Lawrence neighborhood, surrounding Richmond and Sherbourne, has a rich history and is known for its historic architecture. Just south of the intersection, you'll find the St. Lawrence Market, one of the city's oldest and most iconic marketplaces. The market is a hub for fresh produce, artisanal food vendors, and specialty shops, attracting both locals and tourists alike.