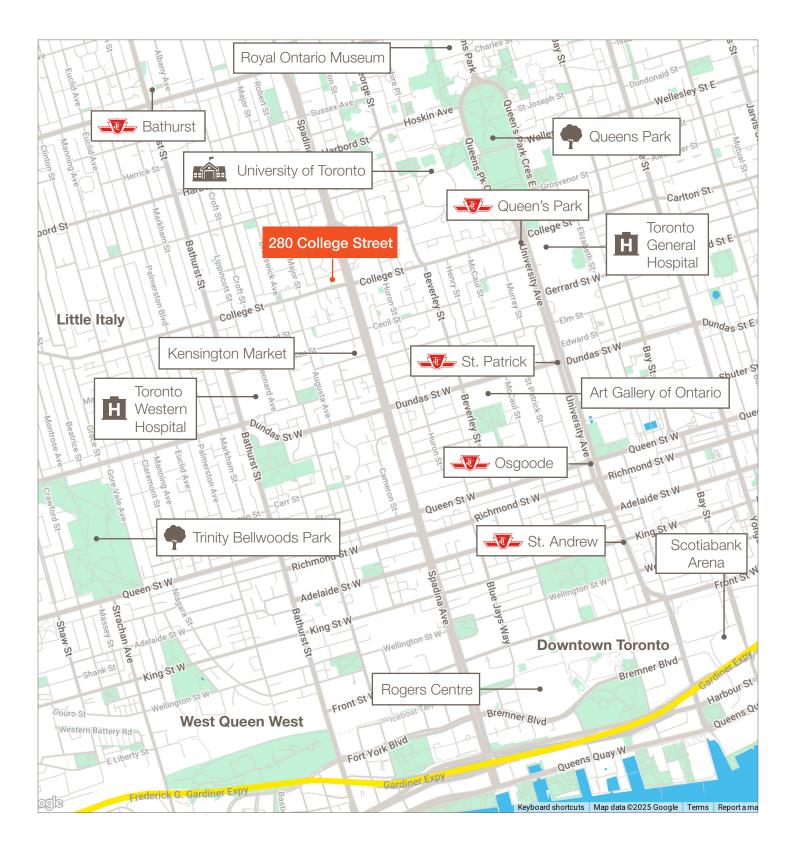

For Lease: Commercial/Retail

# 280 College Street

4,147 SF Premium Retail Building located on College Street & Spadina Avenue

### Lennard:

Here is where your business will *grow*.

# 280 College Street

•

4,147 SF Premium Commercial/Retail Building located next to one of Toronto's busiest intersections.



#### Property Highlights

- 38 linear feet of retail frontage exposure
- Ideal for a variety of uses
- 2,700 SF large, dry, usable basement
- Situated on the north side of College Street, west of Spadina Avenue



# Amenities Map





### Lennard:

#### lennard.com

### CR 3.0 - Commercial Residential Zone

#### Permitted Use

In the CR zone, the following uses are permitted under the letter "c" in the zone label referred to in regulation 40.5.1.10(3)(A)(i):

Ambulance Depot

Automated Banking

Community Centre

**Financial Institution** 

Courts of Law

Education Use

Art Gallery

Machine

Fire Hall

Artist Studio

•

•

•

- Library
- Massage Therapy
- Medical Office
- Museum
- Office
- Park
- Passenger Terminal
- Performing Arts Studio
- Personal Service Shop
- Pet Services
- In the CR zone, the following uses are permitted under the letter "r" in the zone label

referred to in regulation 40.5.1.10(3)(A)(ii):

• Dwelling Unit in a permitted building type in Clause 40.10.20.40

Source: City of Toronto Zoning By-law