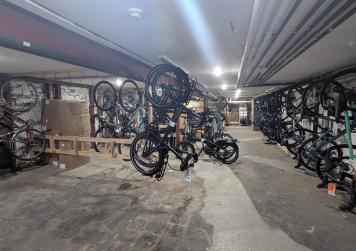

CR zone, the following uses are permitted under the letter "r" in the zone label

referred to in regulation 40.5.1.10(3)(A)(ii):

• Dwelling Unit in a permitted building type in Clause 40.10.20.40

Source: City of Toronto Zoning By-law 569-2013

- Hospice Care Home
- Municipal Shelter
- Nursing Home
- Religious Residence

- Residential Care Home
- Respite Care Facility
- Retirement Home
- Student Residence [By-law: 545-2019]

- Police Station
  - Post-Secondary School
  - Production Studio
  - Religious Education Use
  - Software Development and Processing
  - Veterinary Hospital
  - Wellness Centre [ By-law: 1198-2019 ]





### Basement Floor Plan



#### Lennard:

## First Floor Plan





## Second Floor Plan



#### Lennard:

### Photos











### Lennard:

### Photos















### Photos





### Lennard:

lennard.com

NO ENCAL



Paul Kotyk\*\* C. 416.890.0324 D. 905.917.1627 pkotyk@lennard.com

201-60 Columbia Way, Markham 905.752.2220 lennard.com

\*\*Broker

Statements and information contained are based on the information furnished by principals and sources which we deem reliable but for which we can assume no responsibility. Lennard Commercial Realty, Brokerage.