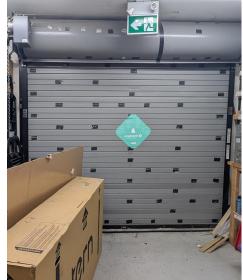

the CR zone, the following uses are permitted under the letter "r" in the zone label

referred to in regulation 40.5.1.10(3)(A)(ii):

• Dwelling Unit in a permitted building type in Clause 40.10.20.40

Source: City of Toronto Zoning By-law 569-2013

- Hospice Care Home
- Municipal Shelter
- Nursing Home
- Religious Residence

- Residential Care Home
- Respite Care Facility
- Retirement Home
- Student Residence [By-law: 545-2019]

- Police Station
  - Post-Secondary School
  - Production Studio
  - Religious Education Use
  - Software Development and Processing
  - Veterinary Hospital
  - Wellness Centre [ By-law: 1198-2019 ]





### Basement Floor Plan



#### Lennard:

## First Floor Plan





## Second Floor Plan



#### Lennard:

### Photos











### Lennard:

### Photos















### Photos





### Lennard:

lennard.com

NO ENCAL



Paul Kotyk\*\* C. 416.890.0324 D. 905.917.1627 pkotyk@lennard.com

201-60 Columbia Way, Markham 905.752.2220 lennard.com

\*\*Broker

Statements and information contained are based on the information furnished by principals and sources which we deem reliable but for which we can assume no responsibility. Lennard Commercial Realty, Brokerage.