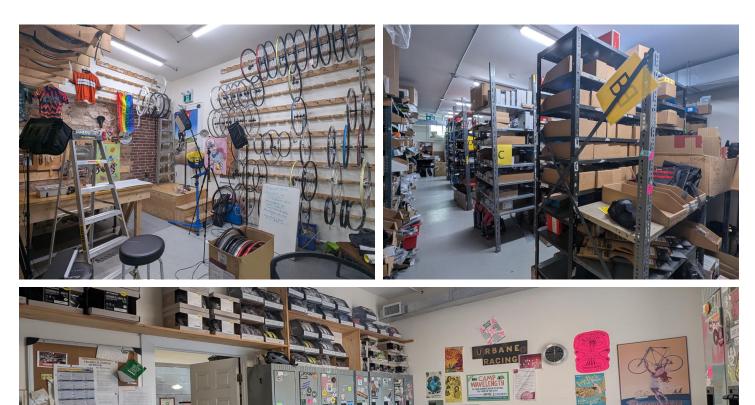

ollowing uses are permitted under the letter "r" in the zone label

referred to in regulation 40.5.1.10(3)(A)(ii):

• Dwelling Unit in a permitted building type in Clause 40.10.20.40

Source: City of Toronto Zoning By-law 569-2013

- Hospice Care Home
- Municipal Shelter
- Nursing Home
- Religious Residence

- Residential Care Home
- Respite Care Facility
- Retirement Home
- Student Residence [By-law: 545-2019]

- Police Station
  - Post-Secondary School
  - Production Studio
  - Religious Education Use
  - Software Development and Processing
  - Veterinary Hospital
  - Wellness Centre [ By-law: 1198-2019 ]





### Basement Floor Plan



#### Lennard:

## First Floor Plan





## Second Floor Plan



#### Lennard:

### Photos











### Lennard:

### Photos















### Photos





### Lennard:

lennard.com

NO ENCAL



Paul Kotyk\*\* C. 416.890.0324 D. 905.917.1627 pkotyk@lennard.com

201-60 Columbia Way, Markham 905.752.2220 lennard.com

\*\*Broker

Statements and information contained are based on the information furnished by principals and sources which we deem reliable but for which we can assume no responsibility. Lennard Commercial Realty, Brokerage.