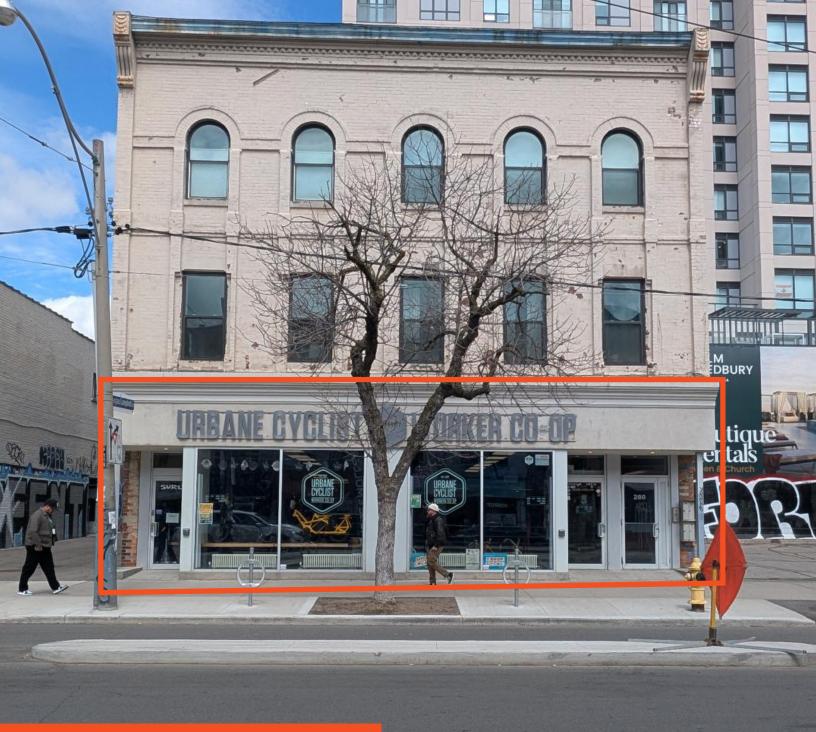

# 280 College Street

4,147 SF Premium Retail Building located on College Street & Spadina Avenue

# 280 College Street

•

4,147 SF Premium Commercial/Retail Building located next to one of Toronto's busiest intersections.

#### Property Highlights

- 38 linear feet of retail frontage exposure
- Ideal for a variety of uses
- 2,700 SF large, dry, usable basement
- Situated on the north side of College Street, west of Spadina Avenue