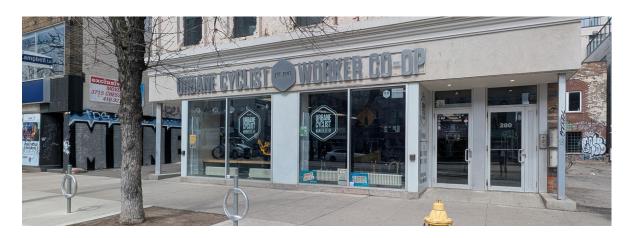

For Lease: Commercial/Retail

# 280 College Street

4,147 SF Premium Retail Building located on College Street & Spadina Avenue

### Lennard:

Here is where your business will *grow*.

# 280 College Street

•

4,147 SF Premium Commercial/Retail Building located next to one of Toronto's busiest intersections.



#### Property Highlights

- 38 linear feet of retail frontage exposure
- Ideal for a variety of uses
- 2,700 SF large, dry, usable basement
- Situated on the north side of College Street, west of Spadina Avenue



# Amenities Map





### Lennard:

#### lennard.com

### CR 3.0 - Commercial Residential Zone

#### Permitted Use

In the CR zone, the following uses are permitted under the letter "c" in the zone label referred to in regulation 40.5.1.10(3)(A)(i):

Ambulance Depot

Automated Banking

Community Centre

**Financial Institution** 

Courts of Law

Education Use

Art Gallery

Machine

Fire Hall

Artist Studio

•

•

•

- Library
- Massage Therapy
- Medical Office
- Museum
- Office
- Park
- Passenger Terminal
- Performing Arts Studio
- Personal Service Shop
- Pet Services
- In the CR zone, the following uses are permitted under the letter "r" in the zone label

referred to in regulation 40.5.1.10(3)(A)(ii):

• Dwelling Unit in a permitted building type in Clause 40.10.20.40

Source: City of T