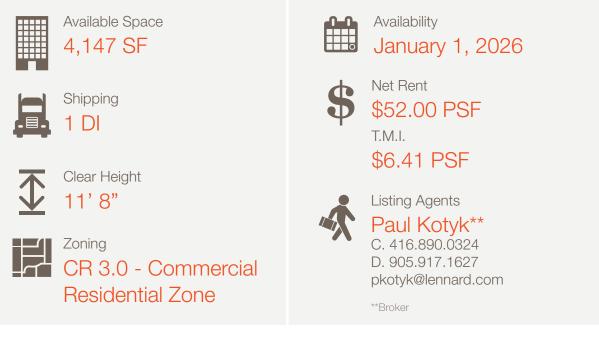

For Lease: Commercial/Retail

# 280 College Street

4,147 SF Premium Retail Building located on College Street & Spadina Avenue

# 280 College Street

•

4,147 SF Premium Commercial/Retail Building located next to one of Toronto's busiest intersections.