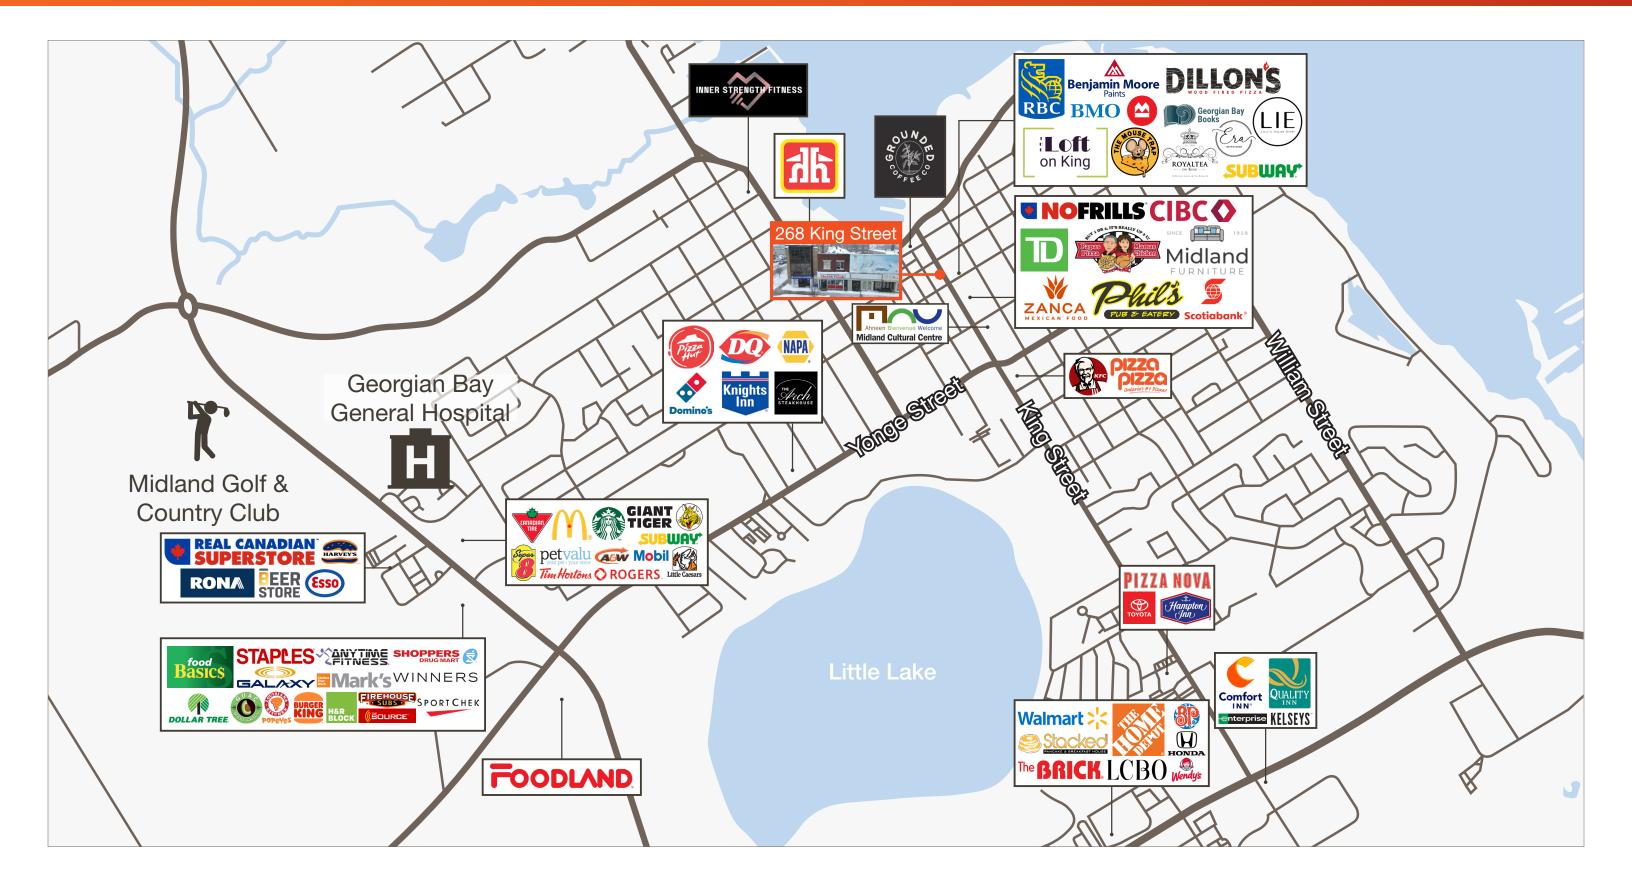

- Medical Practitioner
- Microbrewery
- Mobile Fast Food Facility
- Parking Area
- Personal Service Establishment
- Pharmacist
- Place of Assembly
- Place of Worship
- Private Club
- Professional Office
- Public Use
- Retail Store
- Retirement Home
- Senior Citizens' Home
- Service Shop
- Taxi Stand

### Location Overview

#### Midland, Ontario

Midland, Ontario, is a picturesque town located in the heart of Ontario's Georgian Bay region. Known for its natural beauty and historical significance, Midland is situated about 90 minutes north of Toronto and is part of the larger Simcoe County. The town is a popular destination for tourists, particularly in the summer months, due to its proximity to waterfront attractions, outdoor activities, and historical landmarks.







### Amenity Map



### **Exterior Photos**









### Interior Photos







|  |  | • |  | • |  |  |  |  | 5 |  |   |   |  | • |  |  | • |  | • | • | • |  |  |  |  | • | • | • | • | • | • |  | • | • | • |  | • | • |  |  | • |  |
|--|--|---|--|---|--|--|--|--|---|--|---|---|--|---|--|--|---|--|---|---|---|--|--|--|--|---|---|---|---|---|---|--|---|---|---|--|---|---|--|--|---|--|
|  |  |   |  |   |  |  |  |  |   |  | 5 | 5 |  |   |  |  |   |  |   |   |   |  |  |  |  |   |   |   |   |   |   |  |   |   |   |  |   |   |  |  |   |  |

#### Lennard:

Cole Braithwaite, CCIM\* Vice President, Investment Sales D. 905.917.2051 C. 416.567.0410 cole@lennard.com

Lennard Commercial Realty, Brokerage 201-60 Columbia Way Markham ON L3R 0C9 905.752.2220 lennard.com

\*Sales Representative

Statements and information co