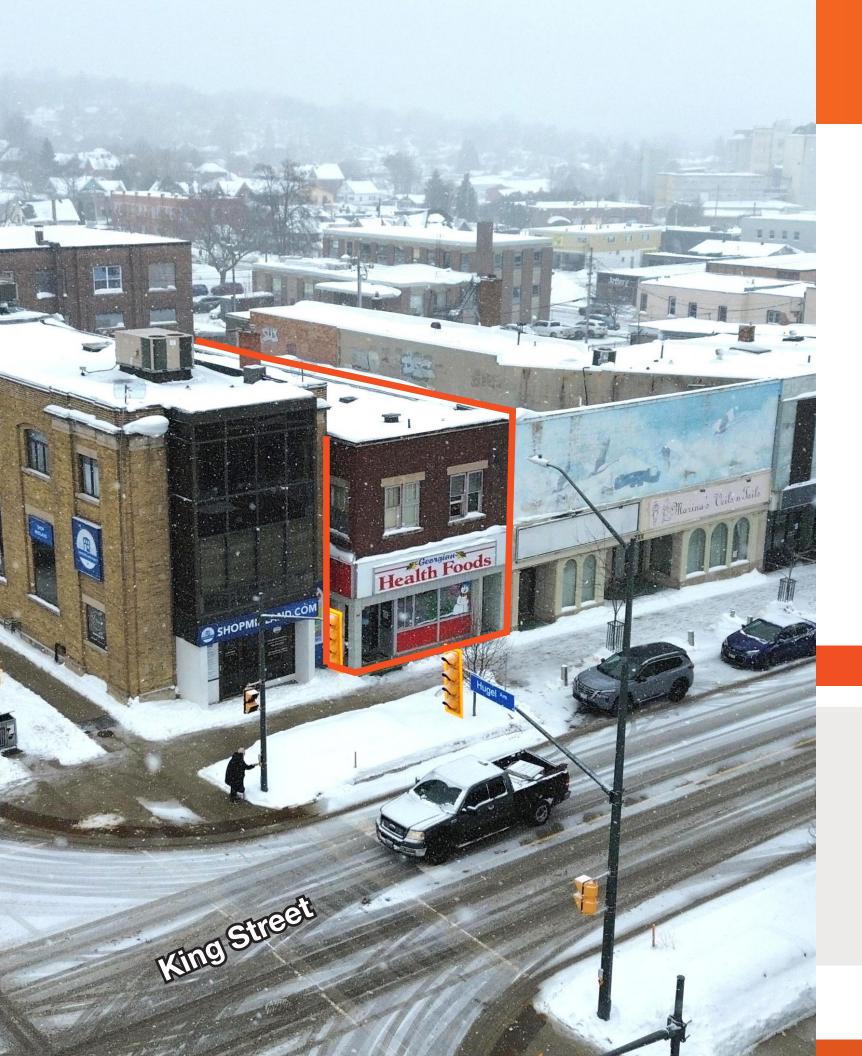

### **Exterior Photos**

The offering represents an opportunity to acquire a two-storey commercial/residential building located in the busy downtown of Midland. The property includes one quality commercial tenant on the ground floor and two large 2-bedroom units on the second floor. The zoning allows for many permitted uses. The opportunity provides prospective investors a chance to acquire a well-located service-oriented property with rental income upside and local market growth.

| Property Details |                           |
|------------------|---------------------------|
| Address:         | 268 King Street, Midland, |
| Lot Size:        | 0.058 acres               |
| Building Size:   | 3,200 SF                  |
| Official Plan    | Downtown                  |
| PIN Number       | 584650122                 |
| Zoning:          | DC - Downtown Core Co     |
| Asking Price:    | \$899,990                 |