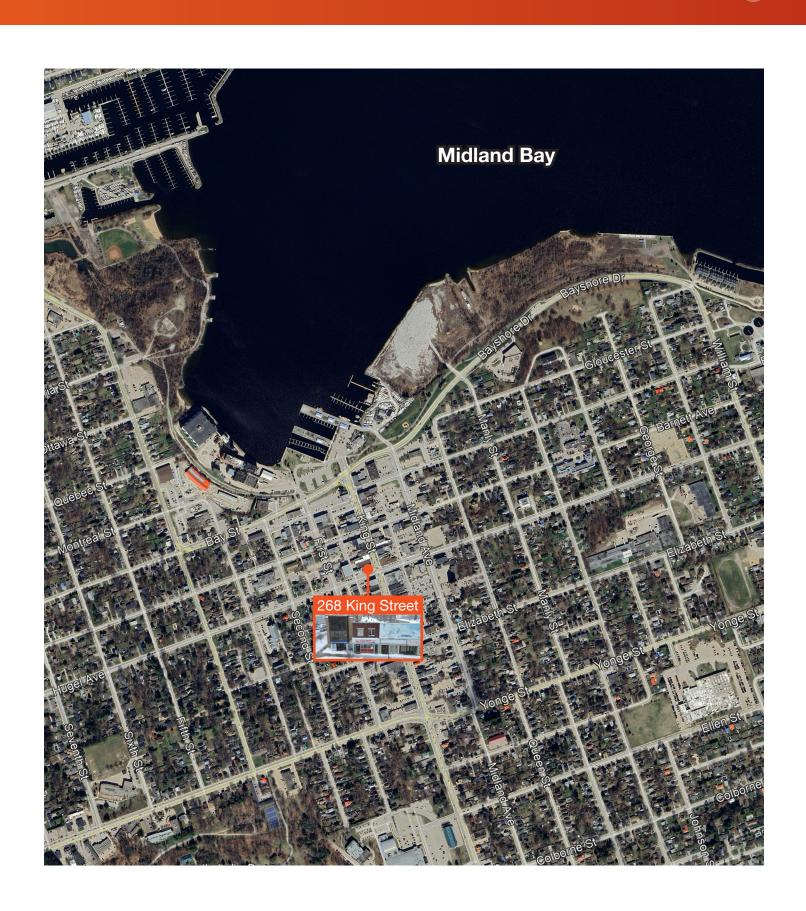

Medical Laboratory



- Medical Practitioner
- Microbrewery
- Mobile Fast Food Facility
- Parking Area
- Personal Service Establishment
- Pharmacist
- Place of Assembly
- Place of Worship
- Private Club
- Professional Office
- Public Use
- Retail Store
- Retirement Home
- Senior Citizens' Home
- Service Shop
- Taxi Stand

### Location Overview

#### Midland, Ontario

Midland, Ontario, is a picturesque town located in the heart of Ontario's Georgian Bay region. Known for its natural beauty and historical significance, Midland is situated about 90 minutes north of Toronto and is part of the larger Simcoe County. The town is a popular destination for tourists, particularly in the summer months, due to its proximity to waterfront attractions, outdoor activities, and historical landmarks.







### Amenity Map



### **Exterior Photos**









### Interior Photos







|  |  | • |  | • |  |  |  |  | 5 |  |   |   |  | • |  |  | • |  | • | • | • |  |  |  |  | • | • | • | • | • | • |  | • | • | • |  | • | • |  |  | • |  |
|--|--|---|--|---|--|--|--|--|---|--|---|---|--|---|--|--|---|--|---|---|---|--|--|--|--|---|---|---|---|---|---|--|---|---|---|--|---|---|--|--|---|--|
|  |  |   |  |   |  |  |  |  |   |  | 5 | 5 |  |   |  |  |   |  |   |   |   |  |  |  |  |   |   |   |   |   |   |  |   |   |   |  |   |   |  |  |   |  |

#### Lennard:

Cole Braithwaite, CCIM\* Vice President, Investment Sales D. 905.917.2051 C. 416.567.0410 cole@lennard.com

Lennard Commercial Realty, Brokerage 201-60 Columbia Way Markham ON L3R 0C9 905.752.2220 lennard.com

\*Sales Representative

Statements