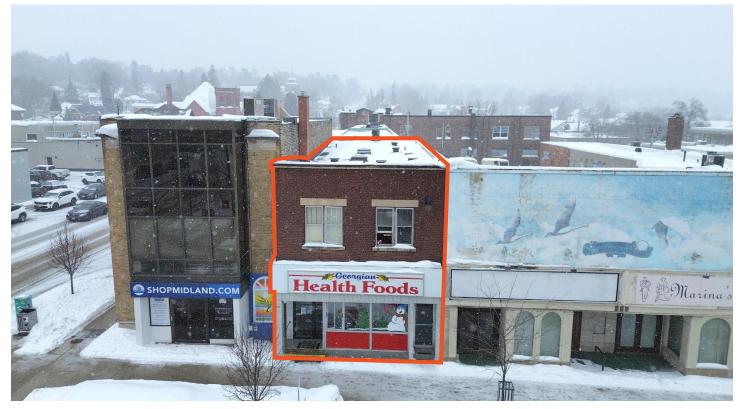

### **Exterior Photos**

The offering represents an opportunity to acquire a two-storey commercial/residential building located in the busy downtown of Midland. The property includes one quality commercial tenant on the ground floor and two large 2-bedroom units on the second floor. The zoning allows for many permitted uses. The opportunity provides prospective investors a chance to acquire a well-located service-oriented property with rental income upside and local market growth.

| Property Details |                           |
|------------------|---------------------------|
| Address:         | 268 King Street, Midland, |
| Lot Size:        | 0.058 acres               |
| Building Size:   | 3,200 SF                  |
| Official Plan    | Downtown                  |
| PIN Number       | 584650122                 |
| Zoning:          | DC - Downtown Core Co     |
| Asking Price:    | \$899,990                 |