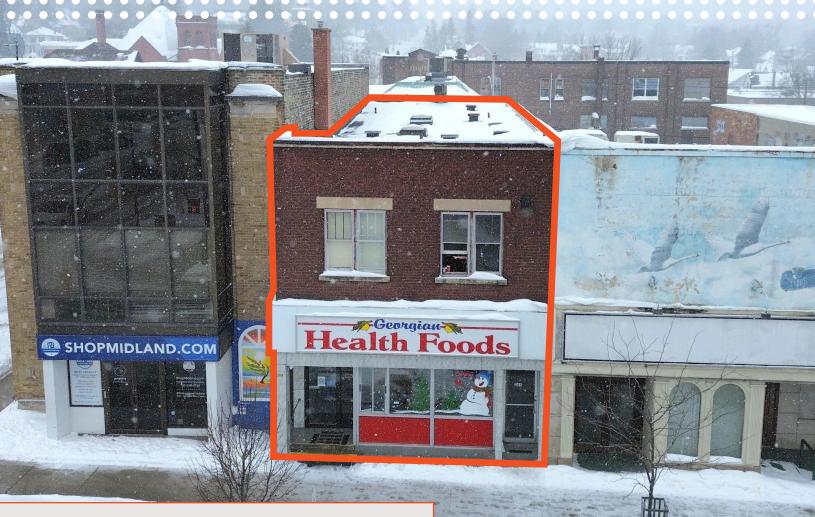

### **Exterior Photos**

The offering represents an opportunity to acquire a two-storey commercial/residential building located in the busy downtown of Midland. The property includes one quality commercial tenant on the ground floor and two large 2-bedroom units on the second floor. The zoning allows for many permitted uses. The opportunity provides prospective investors a chance to acquire a well-located service-oriented property with rental income upside and local market growth.

| Property Details |                           |
|------------------|---------------------------|
| Address:         | 268 King Street, Midland, |
| Lot Size:        | 0.058 acres               |
| Building Size:   | 3,200 SF                  |
| Official Plan    | Downtown                  |
| PIN Number       | 584650122                 |
| Zoning:          | DC - Downtown Core Co     |
| Asking Price:    | \$899,990                 |