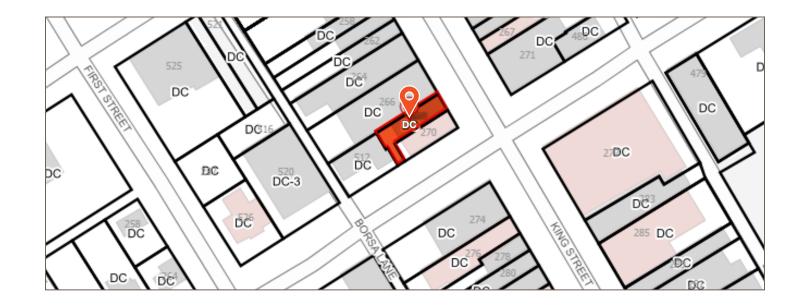

### Zoning

#### DC - Downtown Core Commercial Zone

Within a Downtown Core Commercial Zone – DC, no person shall use any land, erect, alter, enlarge, use or maintain any building or structure for any use other than as permitted in this Section and also such use, building or structure shall be in accordance with the regulations contained or referred to in this Section.

| Property Details |                           |
|------------------|---------------------------|
| Address:         | 268 King Street, Midland, |
| Lot Size:        | 0.058 acres               |
| Building Size:   | 3,200 SF                  |
| Official Plan    | Downtown                  |
| PIN Number       | 584650122                 |
| Zoning:          | DC - Downtown Core Co     |
| Asking Price:    | \$899,990                 |