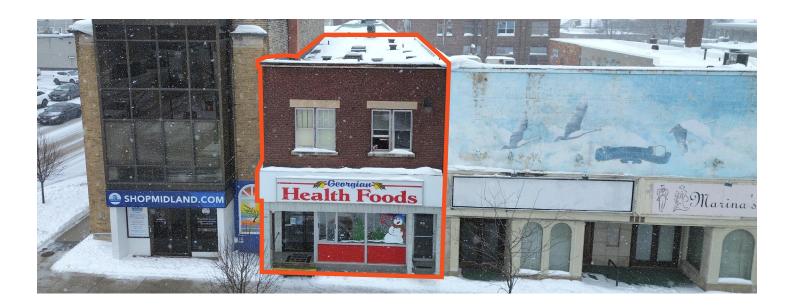

### **Exterior Photos**

The offering represents an opportunity to acquire a two-storey commercial/residential building located in the busy downtown of Midland. The property includes one quality commercial tenant on the ground floor and two large 2-bedroom units on the second floor. The zoning allows for many permitted uses. The opportunity provides prospective investors a chance to acquire a well-located service-oriented property with rental income upside and local market growth.

| Property Details |                           |
|------------------|---------------------------|
| Address:         | 268 King Street, Midland, |
| Lot Size:        | 0.058 acres               |
| Building Size:   | 3,200 SF                  |
| Official Plan    | Downtown                  |
| PIN Number       | 584650122                 |
| Zoning:          | DC - Downtown Core Co     |
| Asking Price:    | \$899,990                 |