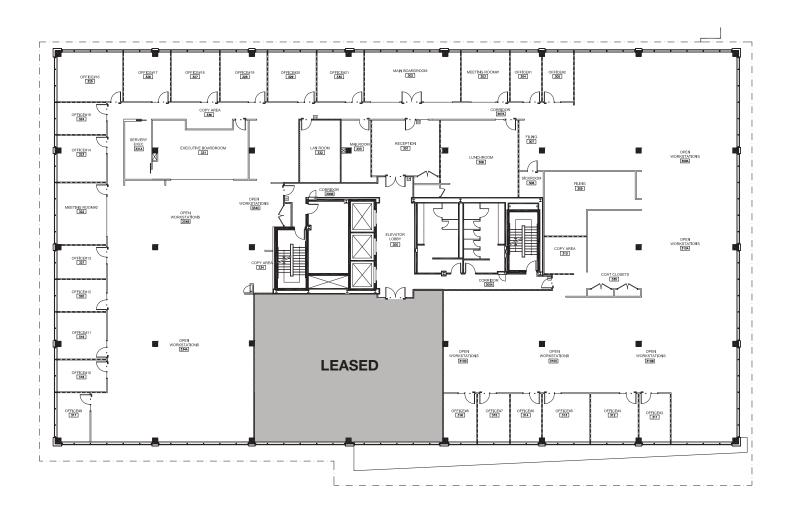

(Available March 1, 2025)

Suite 300: 23,467 SF

(Available Oct 1, 2025)

Term

5 or 10 Years

Net Rent

\$17.00 PSF

Additional Rent (2025 Est.)

•

Suite 300: 23,467 SF

Suite 300