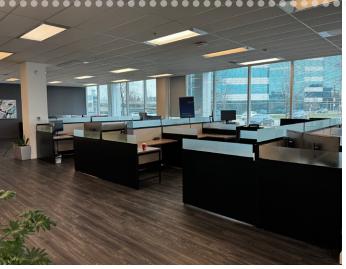

#### **Suite Features**

27 workstations

6 offices / meeting rooms

1 large boardroom

Large lunchroom / café

2 open collaboration areas

Server room

Storage

Furniture available

Double glass door entrance