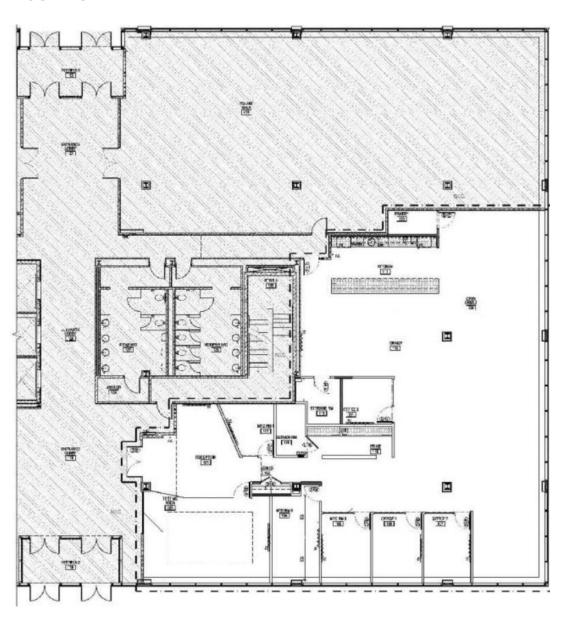

MiWay Rapid Transit and minutes to Pearson Airport
- Fibre-enabled with service from Allstream. Bell, and Telus
- 1 dock-height loading bay for efficient shipping/receiving
- CCTV surveillance, offsite alarm response, and secure after-hours access via proximity cards

### **Property Overview**



Suite

Suite 104

Available Space

5,340 SF



Net Rent

**Contact Listing Agent** 

Additional Rent

\$16.46 PSF (2025 Est.)



Parking Ratio

4/1.000 SF (Underground & Surface)



Availability

**Immediate** 

Term

August 30, 2029



Listing Agents

Michael Seetner\*

Senior Vice President

647.938.5500 mseetner@lennard.com

Bridger Hunt

Sales Representative 416.666.4842

bhunt@lennard.com

\*Sales Representative \*\*Broker

Commission **\$2 PSF** 





# 2680 Matheson Blvd E

### Floor Plan



#### **Suite Features**

27 workstations

6 offices / meeting rooms

1 large boardroom

Large lunchroom / café

2 open collaboration areas

Server room

Storage

Furniture available

Double glass door entrance



# 2680 Matheson Blvd E

## **Surrounding Amenities**

2680 Matheson Blvd E in Mississauga is a modern office building situated in the Airport Corporate Centre, a key commercial hub near Toronto Pearson International Airport.

Nearby, you'll find dining options such as La Scala Ristorante and Plaka Restaurant, as well as cafes like The Lunch Bag Deli Café. For financial services, Scotia Bank is just a short walk away, and a Petro-Canada gas station is nearby for fuel needs. Health services are also accessible, with Vital Call and physio clinics within close proximity.





## **L