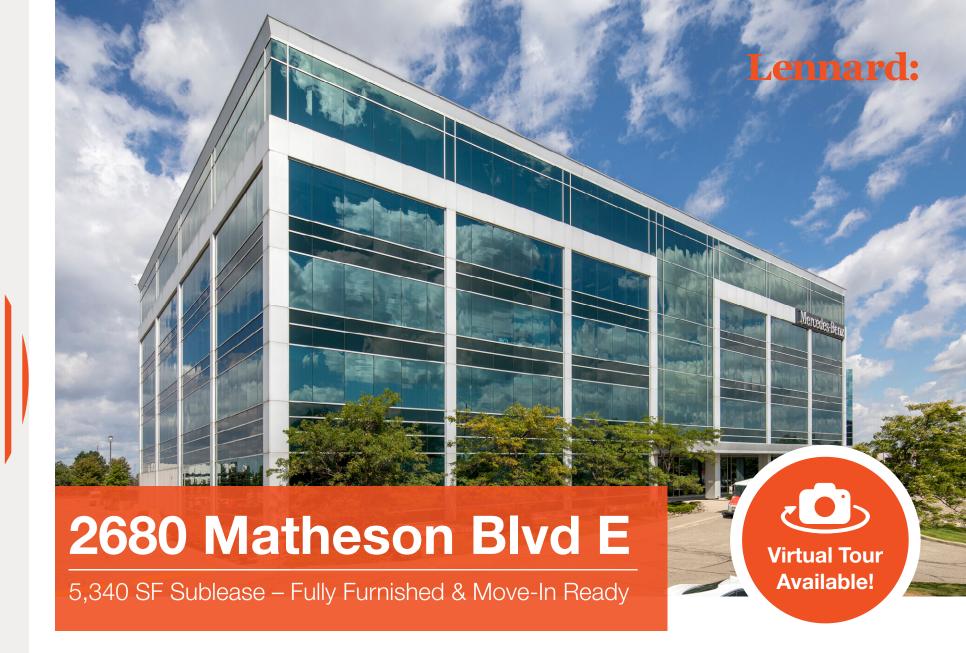

# 2680 Matheson Blvd E

#### Property Highlights

- BOMA BEST Level 2 Certified recognized sustainability and efficiency
- Class "A", 5-storey 126,000 SF professional office building
- Modern DX HVAC system with 30 zones per floor for optimal climate control
- Located in the Airport Corporate Centre, near Matheson Blvd E & Explorer Dr.
- Steps from MiWay Rapid Transit and minutes to Pearson Airport
- Fibre-enabled with service from Allstream. Bell, and Telus
- 1 dock-height loading bay for efficient shipping/receiving
- CCTV surveillance, offsite alarm response, and secure after-hours access via proximity cards

### **Property Overview**

Suite

Suite 104

Available Space

5,340 SF

Net Rent

**Contact Listing Agent** 

Additional Rent