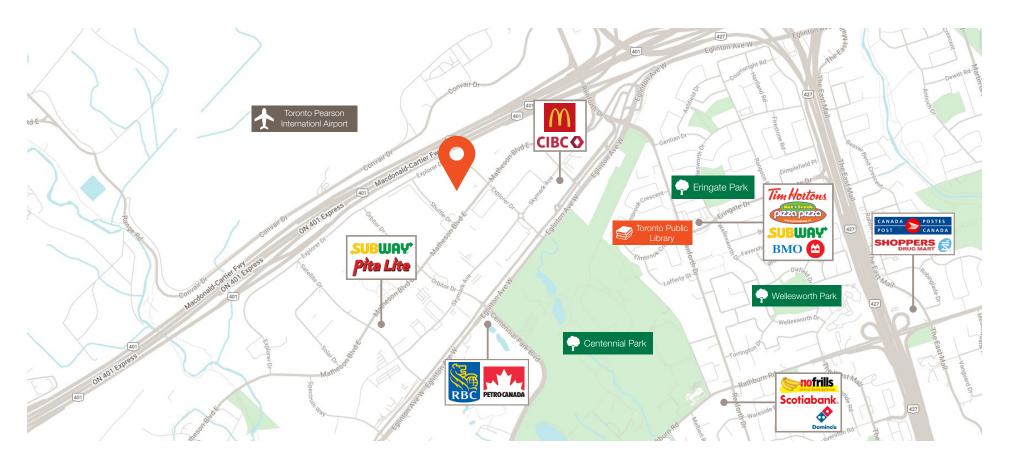

## **Surrounding Amenities**

2680 Matheson Blvd E in Mississauga is a modern office building situated in the Airport Corporate Centre, a key commercial hub near Toronto Pearson International Airport.

Nearby, you'll find dining options such as La Scala Ristorante and Plaka Restaurant, as well as cafes like The Lunch Bag Deli Café. For financial services, Scotia Bank is just a short walk away, and a Petro-Canada gas station is nearby for fuel needs. Health services are also accessible, with Vital Call and physio clinics within close proximity.