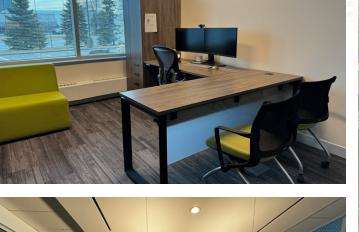

#### **Suite Features**

27 workstations

6 offices / meeting rooms

1 large boardroom

Large lunchroom / café

2 open collaboration areas

Server room

Storage

Furniture available

Double glass door entrance