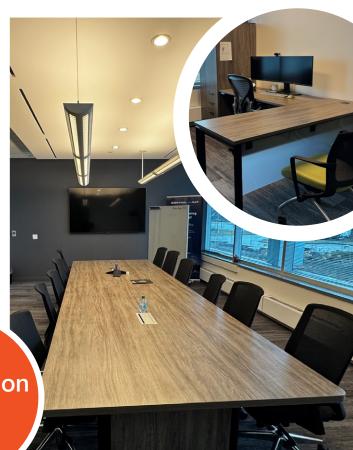

#### **Suite Features**

27 workstations

6 offices / meeting rooms

1 large boardroom

Large lunchroom / café

2 open collaboration areas

Server room

Storage

Furniture available

Double glass door entrance