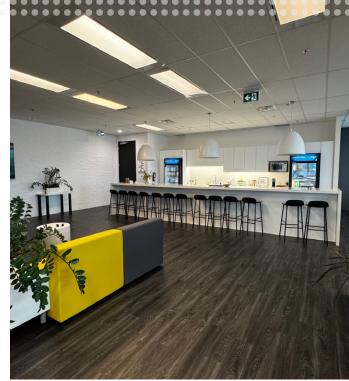

#### **Suite Features**

27 workstations

6 offices / meeting rooms

1 large boardroom

Large lunchroom / café

2 open collaboration areas

Server room

Storage

Furniture available

Double glass door entrance