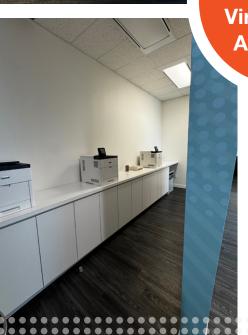

#### **Suite Features**

27 workstations

6 offices / meeting rooms

1 large boardroom

Large lunchroom / café

2 open collaboration areas

Server room

Storage

Furniture available

Double glass door entrance