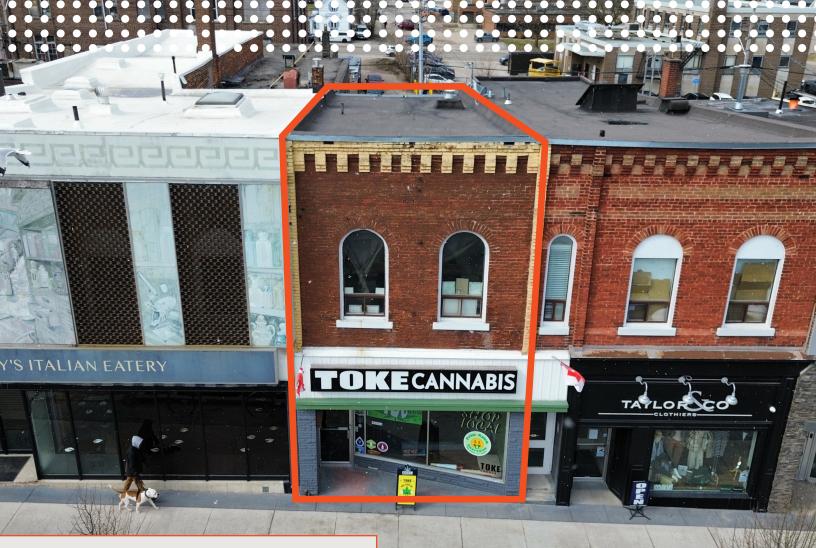

# 262 King Street Midland, ON

Commercial/Retail Building located in Midland, ON

## Executive Summary

Lennard Commercial Realty Brokerage (the "Advisors" or "Lennard") has been retained on an exclusive basis by the Vendor to offer for sale a 100% interest in a commercial asset located at 262 King Street (the "Property"). The property is located in Midland, Ontario.

| Property Details |                           |
|------------------|---------------------------|
| Address:         | 262 King Street, Midland, |
| Lot Size:        | ± 0.078 acres             |
| Building Size:   | 2,725 SF                  |
| Official Plan    | Downtown                  |
| PIN Number       | 584650094                 |
| Zoning:          | DC - Downtown Core Co     |
| Asking Price:    | \$756,000                 |