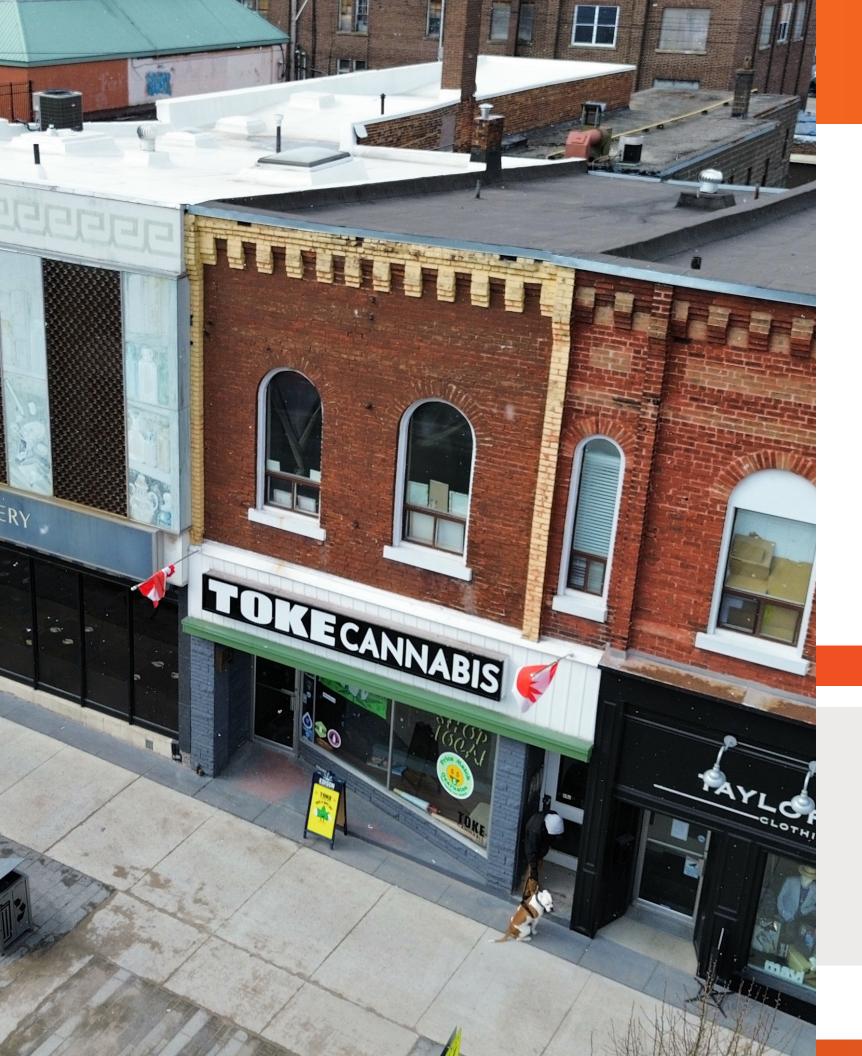

# 262 King Street Midland, ON

Commercial/Retail Building located in Midland, ON

## Executive Summary

Lennard Commercial Realty Brokerage (the "Advisors" or "Lennard") has been retained on an exclusive basis by the Vendor to offer for sale a 100% interest in a commercial asset located at 262 King Street (the "Property"). The property is located in Midland, Ontario.

| Property Details |                           |
|------------------|---------------------------|
| Address:         | 262 King Street, Midland, |
| Lot Size:        | ± 0.078 acres             |
| Building Size:   | 2,725 SF                  |
| Official Plan    | Downtown                  |
| PIN Number       | 584650094                 |
| Zoning:          | DC - Downtown Core Co     |
| Asking Price:    | \$756,000                 |