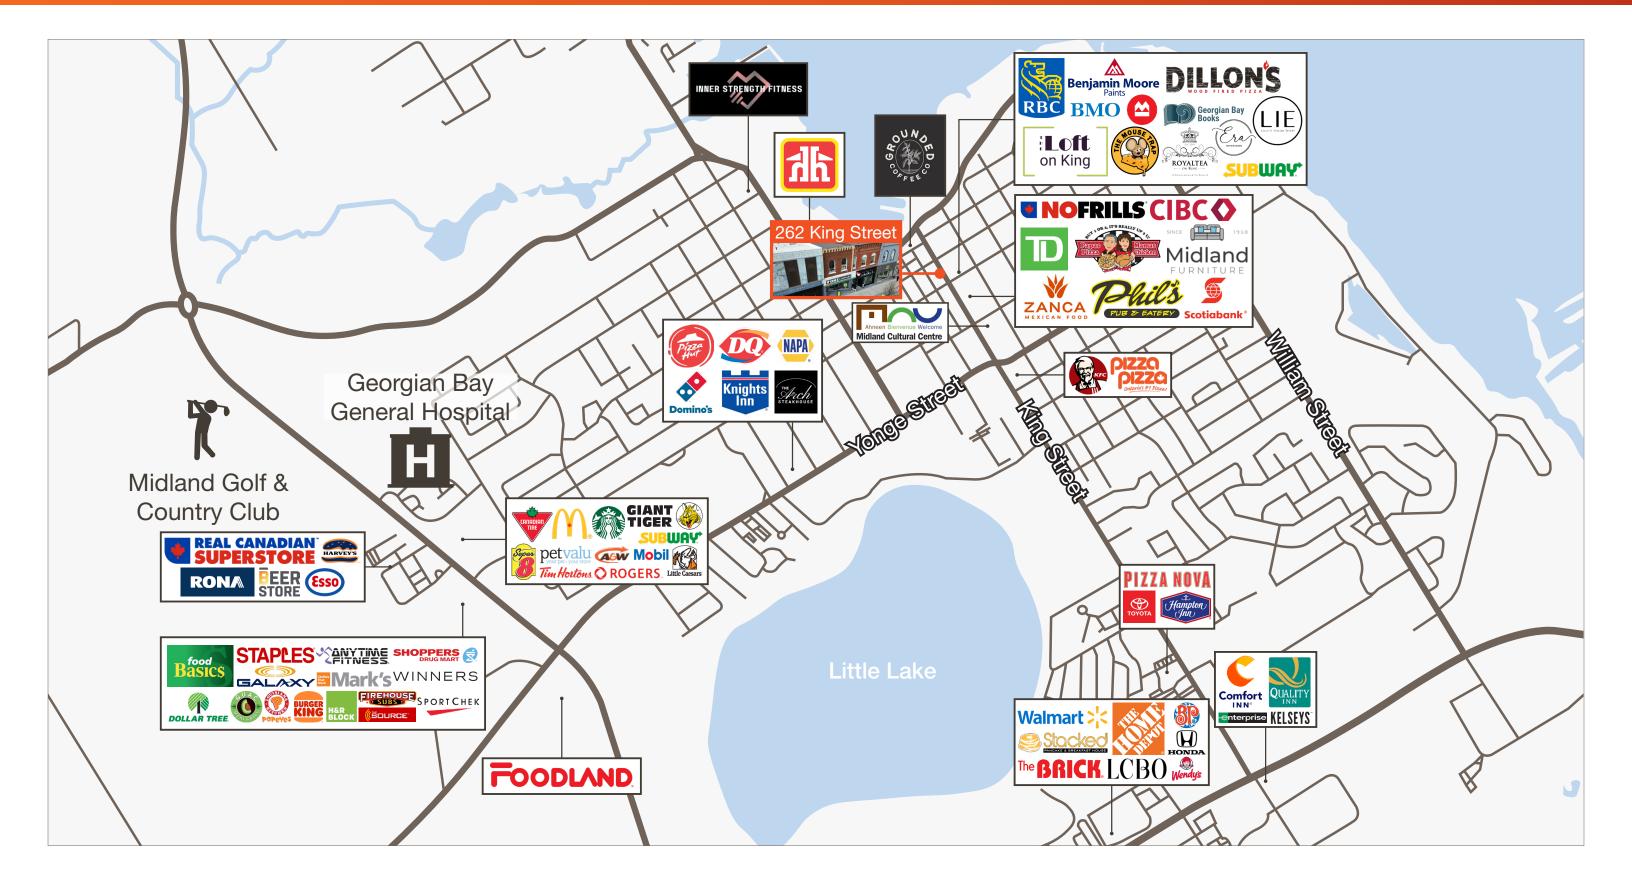

cal Practitioner
- Microbrewery
- Mobile Fast Food Facility
- Parking Area
- Personal Service Establishment
- Pharmacist
- Place of Assembly
- Place of Worship
- Private Club
- Professional Office
- Public Use
- Retail Store
- Retirement Home
- Senior Citizens' Home
- Service Shop
- Taxi Stand

### Location Overview

#### Midland, Ontario

Midland, Ontario, is a picturesque town located in the heart of Ontario's Georgian Bay region. Known for its natural beauty and historical significance, Midland is situated about 90 minutes north of Toronto and is part of the larger Simcoe County. The town is a popular destination for tourists, particularly in the summer months, due to its proximity to waterfront attractions, outdoor activities, and historical landmarks.







#### • 5

## Amenity Map



### Photos









|  |  | • |  | • |  |  |  |  | 5 |  |   |   |  | • |  |  | • |  | • | • | • |  |  |  | • | • | • | • | • | • |  | • | • | • |  | • | • |  |  | • |  |
|--|--|---|--|---|--|--|--|--|---|--|---|---|--|---|--|--|---|--|---|---|---|--|--|--|---|---|---|---|---|---|--|---|---|---|--|---|---|--|--|---|--|
|  |  |   |  |   |  |  |  |  |   |  | 5 | 5 |  |   |  |  |   |  |   |   |   |  |  |  |   |   |   |   |   |   |  |   |   |   |  |   |   |  |  |   |  |

### Lennard:

Cole Braithwaite, CCIM\* Vice President, Investment Sales D. 905.917.2051 C. 416.567.0410 cole@lennard.com

Lennard Commercial Realty, Brokerage 201-60 Columbia Way Markham ON L3R 0C9 905.752.2220 lennard.com

\*Sales Representative

Statements and information contained are based on the information furnished by