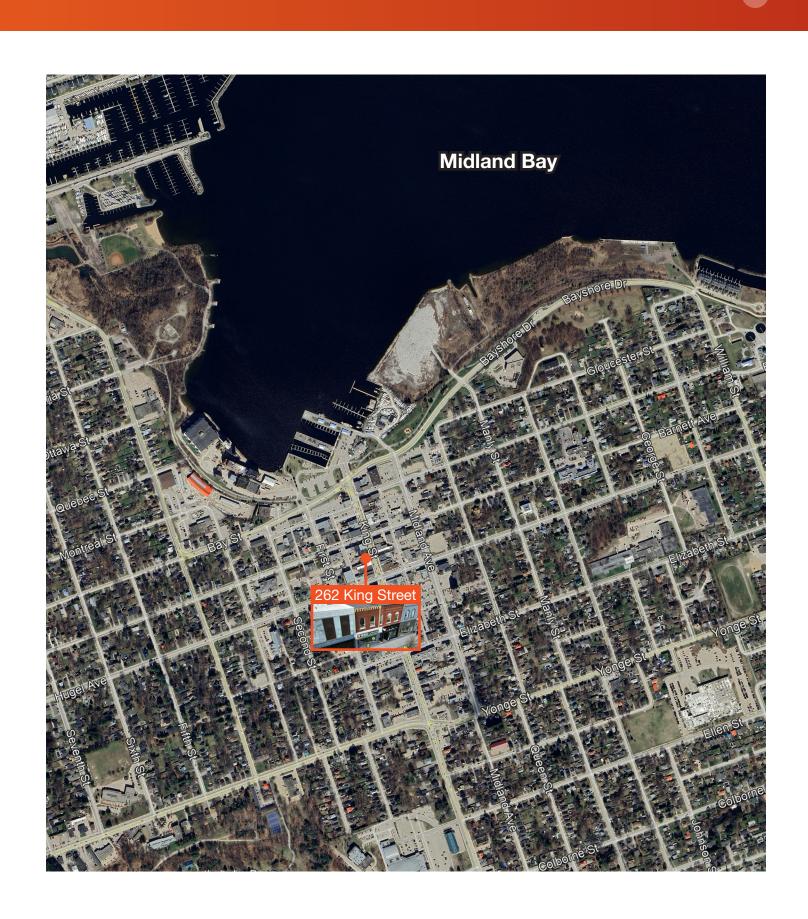

| Property Details |                           |
|------------------|---------------------------|
| Address:         | 262 King Street, Midland, |
| Lot Size:        | ± 0.078 acres             |
| Building Size:   | 2,725 SF                  |
| Official Plan    | Downtown                  |
| PIN Number       | 584650094                 |
| Zoning:          | DC - Downtown Core Co     |
| Asking Price:    | \$756,000                 |

## Amenity Map