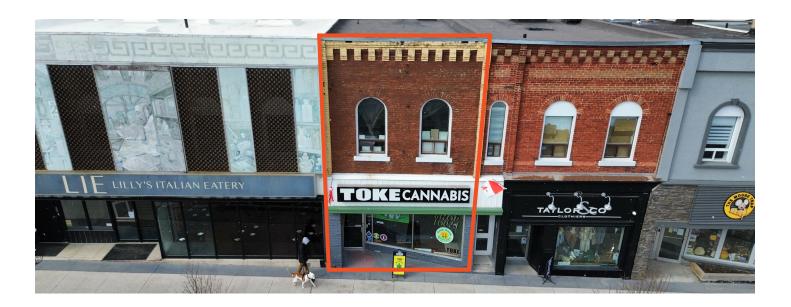

# 262 King Street Midland, ON

Commercial/Retail Building located in Midland, ON

## Executive Summary

Lennard Commercial Realty Brokerage (the "Advisors" or "Lennard") has been retained on an exclusive basis by the Vendor to offer for sale a 100% interest in a commercial asset located at 262 King Street (the "Property"). The property is located in Midland, Ontario.

| Property Details |                           |
|------------------|---------------------------|
| Address:         | 262 King Street, Midland, |
| Lot Size:        | ± 0.078 acres             |
| Building Size:   | 2,725 SF                  |
| Official Plan    | Downtown                  |
| PIN Number       | 584650094                 |
| Zoning:          | DC - Downtown Core Co     |
| Asking Price:    | \$756,000                 |