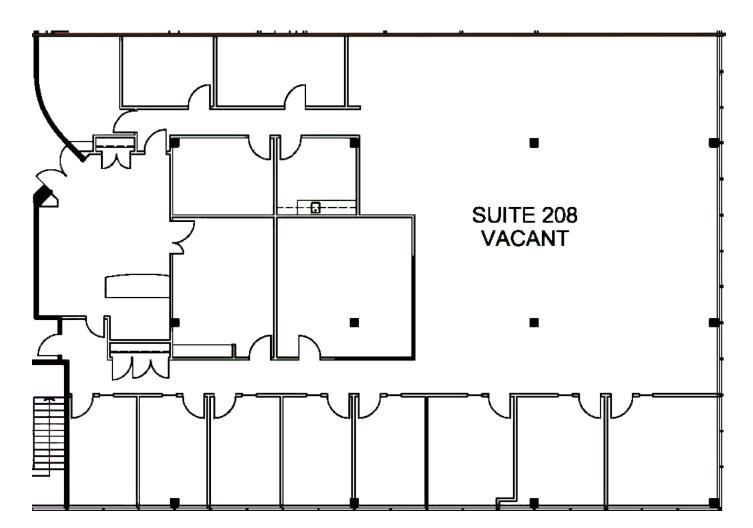

## Floor Plans

# Suite **208**

6,880 SF

#### Unit Highlights

• Corner suite with multiple office/meeting rooms, open, and kitchen area