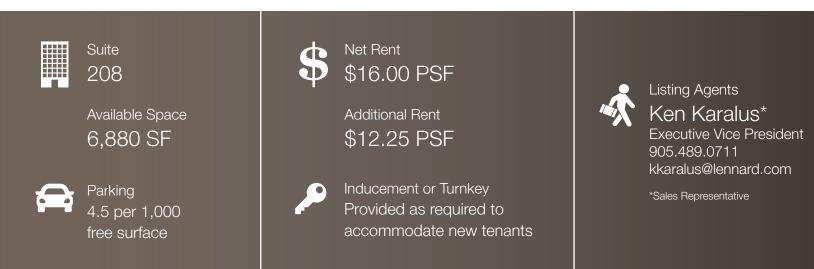

# Suite **208**

6,880 SF

#### Unit Highlights

• Corner suite with multiple office/meeting rooms, open, and kitchen area