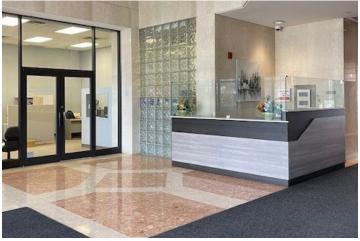

## Property Highlights

- Perfect office for professionals
- Nicely built out and freshly painted
- Light-filled with great views and east exposure
- Efficient layout featuring two offices with glass walls
- Two interior rooms
- Open layout with kitchenette and plumbing
- Three premier parking spaces on P1. UPS throughout included

- Great central location near 404 and 401
- Building has been nicely updated throughout, including common areas on floors, washrooms, and elevators
- Professionally managed building floors, washrooms and elevators. Professional, well managed building