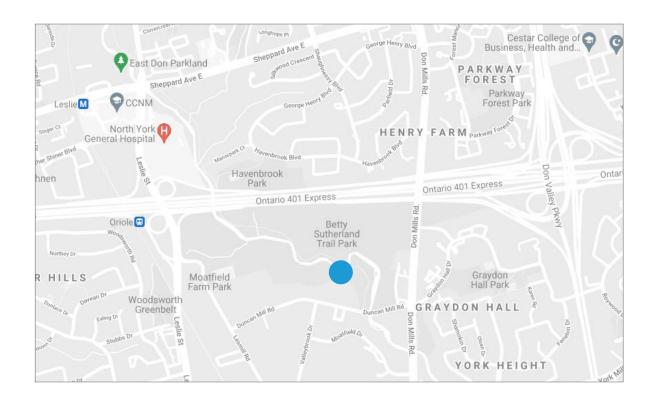

### What's Near By

255 Duncan Mills is located on the corner of Duncan Mills Road and Don Mills Road. Prime location with direct Highway access and amazing transit accessibility. There are many amenities in just walking distance, including Shoppers Drug Mart, Longo's, Dollarama, The Keg and Esso. This location also provides prime views of both city and nature!