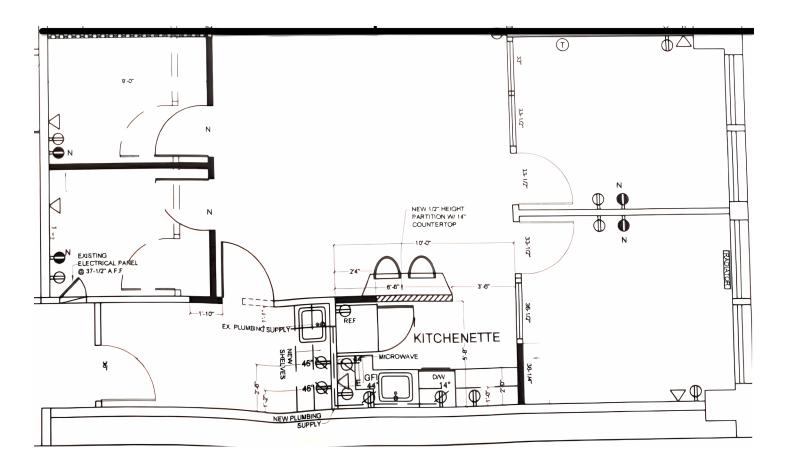

ed throughout, including common areas on floors, washrooms, and elevators
- Professionally managed building floors, washrooms and elevators. Professional, well managed building







### What's Near By

255 Duncan Mills is located on the corner of Duncan Mills Road and Don Mills Road. Prime location with direct Highway access and amazing transit accessibility. There are many amenities in just walking distance, including Shoppers Drug Mart, Longo's, Dollarama, The Keg and Esso. This location also provides prime views of both city and nature!

Statements and information contained are based on the information furnished by principals and sources which we deem reliable but for which we can assume no responsibility. Lennard Commercial Realty, Brokerage 2021.



## **Lennard:**

### Floor Plan



















## Lennard:



Carolyn Laidley Arn\* Senior Vice President 416.649.5923 claidleyarn@lennard.com

## **Lennard:**

200-55 University Avenue, Toronto 416.649.5920 lennard.com