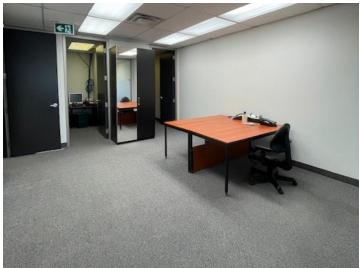

## Property Highlights

- Perfect office for professionals
- Nicely built out and freshly painted
- Light-filled with great views and east exposure
- Efficient layout featuring two offices with glass walls
- Two interior rooms
- Open layout with kitchenette and plumbing
- Three premier parking spaces on P1. UPS throughout included