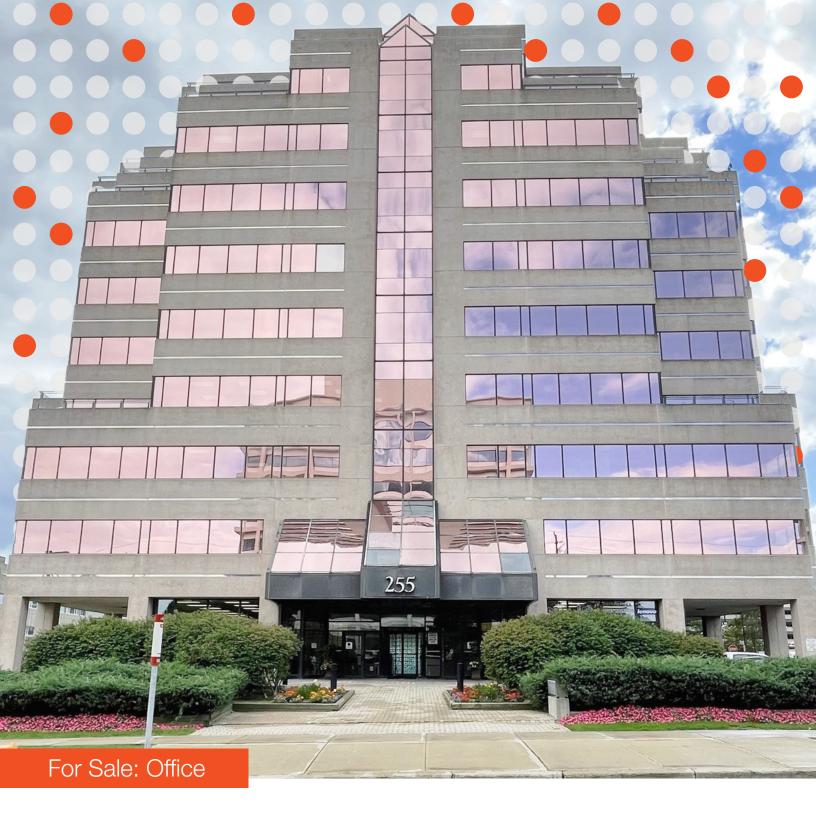

Outstanding 960 SF Executive Office

960 SF exceptional office in professional commercial condo building. Built out with kitchenette, great views and 3 parking spaces.

Suite

701

Available Space

960 SF (approximately)

## Property Highlights

- Perfect office for professionals
- Nicely built out and freshly painted
- Light-filled with great views and east exposure
- Efficient layout featuring two offices with glass walls
- Two interior rooms
- Open layout with kitchenette and plumbing
- Three premier parking spaces on P1. UPS throughout included

- Great central location near 404 and 401
- Building has been nicely updated throughout, including common areas on floors, washrooms, and elevators
- Professionally managed building floors, washrooms and elevators. Professional, well managed building