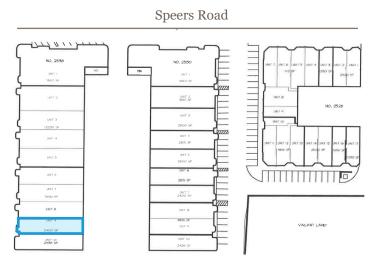

om

Mariano Covello\*\*, Vice President 905.917.2053 mariano@lennard.com

For Lease: Industrial Space Here is where your business will grow.

## **Lennard:**

602-350 Burnhamthorpe Road W, Mississauga 905.625.5020 • lennard.com

\*Sales Representative \*\*Broker

Statements and information contained are based on the information furnished by principals and sources which we deem reliable but for which we can assume no responsibility. Lennard Commercial Realty, Brokerage

# 2538 Speers Road - Unit 9



Available Space

Unit 9: 2,400 SF



Availability

**Immediate** 



### **Property Highlights**

- Extensive Exterior Renovations
- Zoned E1
- 2,400 SF of pure Warehouse
- 18' Clear height
- 1 Truck level door

#### Suitable For

- Light manufacturing
- Warehousing

### Map



#### Site Plan





# 2538 Speers Road - Unit 9

## Floor Plan