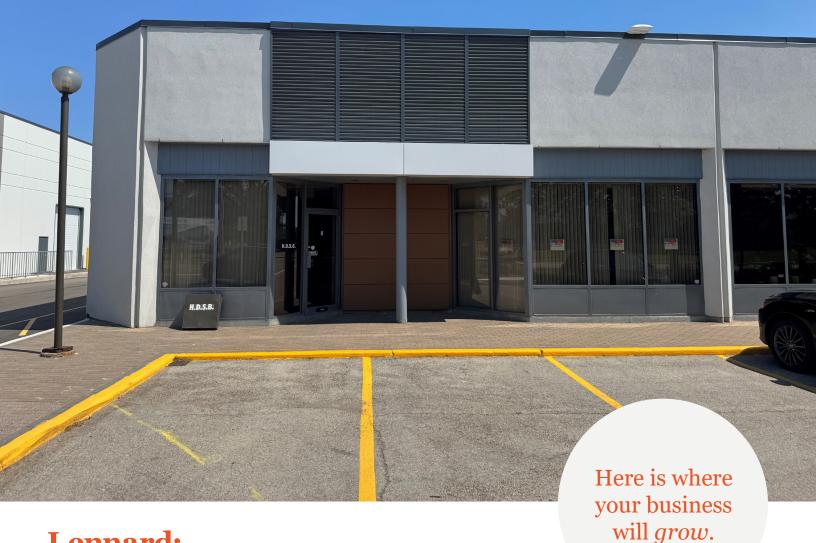

## 2526 Speers Road - Unit 1

#### For Lease: Industrial Space

#### **Property Highlights**

- Extensive Exterior Renovations
- Approx. 1,600 SF office
- Zoned E1
- 15' Clear height
- 2 drive-in doors