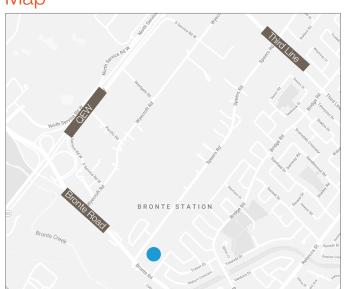

t 905.247.9220 rstephens@lennard.com

Mariano Covello\*\*, Vice President 905.917.2053 mariano@lennard.com

#### For Lease: Industrial Space



## Lennard:

602-350 Burnhamthorpe Road W, Mississauga 905.625.5020 · lennard.com

\*Sales Representative \*\*Broker

Statements and information contained are based on the information furnished by principals and sources which we deem reliable but for which we can assume no responsibility. Lennard Commercial Realty, Brokerage

# 2526 Speers Road - Unit 1

Available Space Unit 1: 2,520 SF



Availability

Net Rent
\$18.00 PSF
TMI
\$7.10 PSF (2025)

#### **Property Highlights**

- Extensive Exterior Renovations
- Approx. 1,600 SF office
- Zoned E1
- 15' Clear height
- 2 drive-in doors

#### Suitable For

- Light manufacturing
- Warehousing

#### Мар



#### Site Plan

1011

NO. 2558

UNIT 2

UNIT 5

INT D

UNIT 10 2430 SP





## Lennard:

\*Sales Representative \*\*Broker

Reid Stephens\*, Vice President 905.247.9220 rstephens@lennard.com Mariano Covello<sup>\*\*</sup>, Vice President 905.917.2053 mariano@lennard.com