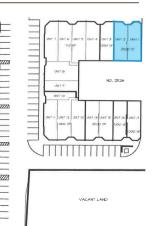

5.917.2053 mariano@lennard.com

#### For Lease: Industrial Space



## Lennard:

602-350 Burnhamthorpe Road W, Mississauga 905.625.5020 · lennard.com

\*Sales Representative \*\*Broker

Statements and information contained are based on the information furnished by principals and sources which we deem reliable but for which we can assume no responsibility. Lennard Commercial Realty, Brokerage

# 2526 Speers Road - Unit 1

Available Space Unit 1: 2,520 SF



Availability

Net Rent
\$18.00 PSF
TMI
\$7.10 PSF (2025)

#### **Property Highlights**

- Extensive Exterior Renovations
- Approx. 1,600 SF office
- Zoned E1
- 15' Clear height
- 2 drive-in doors

#### Suitable For

- Light manufacturing
- Warehousing

#### Мар



#### Site Plan

1011

NO. 2558

UNIT 2

UNIT 5

INT D

UNIT 10 2430 SP





## Lennard:

\*Sales Representative \*\*Broker

Reid Stephens\*, Vice President 905.247.9220 rstephens@lennard.com Mariano Covello<sup>\*\*</sup>, Vice President 905.917.2053 mariano@lennard.com