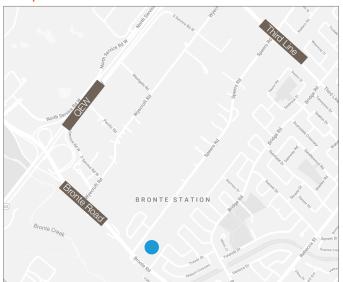

ns@lennard.com Mariano Covello<sup>\*\*</sup>, Vice President 905.917.2053 mariano@lennard.com



### Lennard:

602-350 Burnhamthorpe Road W, Mississauga 905.625.5020 • lennard.com

Here is where your business will *grow*.

\*Sales Representative \*\*Broker Statements and information contained are based on the information furnished by principals and sources which we deem reliable but for which we can assume no responsibility. Lennard Commercial Realty, Brokerage

# 2526 Speers Road - Unit 15

Available Space Unit 15: 1,250 SF

|  |  |  | 0 |
|--|--|--|---|

Availability

Net Rent
\$18.00 PSF
TMI
\$7.10 PSF (2025)

#### **Property Highlights**

- Extensive Exterior Renovations
- Zoned E1
- 15' Clear height
- 1 drive-in door

#### Suitable For

- Light manufacturing
- Warehousing

#### Мар



#### Site Plan





Speers Road





Reid Stephens\*, Vice President 905.247.9220 rstephens@lennard.com Mariano Covello\*\*, Vice President 905.917.2053 mariano@lennard.com



# 2526 Speers Road - Unit 15

Floor Plan





Reid Stephens\*, Vice President 905.247.9220 rstephens@lennard.com Mariano Covello<sup>\*\*</sup>, Vice President 905.917.2053 mariano@lennard.com

\*Sales Representative \*\*Broker