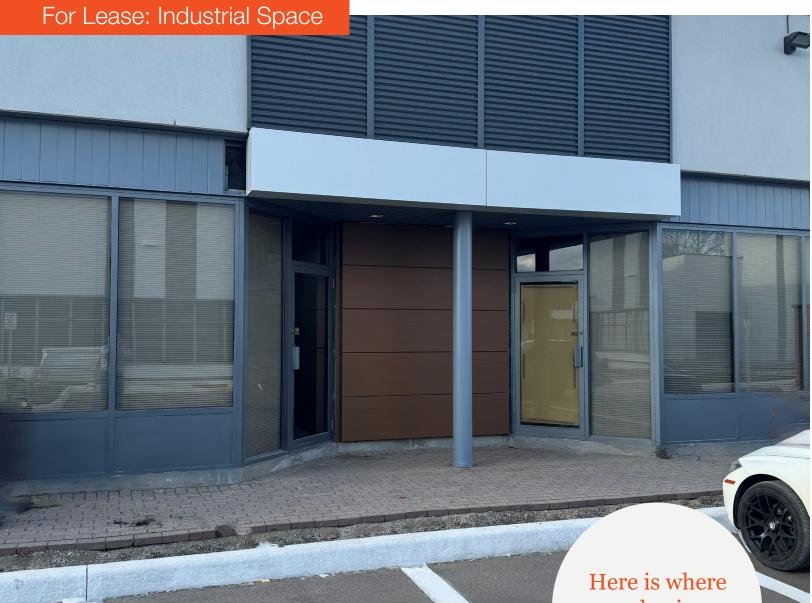

### 2526 Speers Road - Unit 15

# 2526 Speers Road - Unit 15

Available Space Unit 15: 1,250 SF

|  |  |  | 0 |
|--|--|--|---|

Availability

Net Rent
\$18.00 PSF
TMI
\$7.10 PSF (2025)

#### **Property Highlights**

- Extensive Exterior Renovations
- Zoned E1
- 15' Clear height
- 1 drive-in door

#### Suitable For

- Light manufacturing
- Warehousing